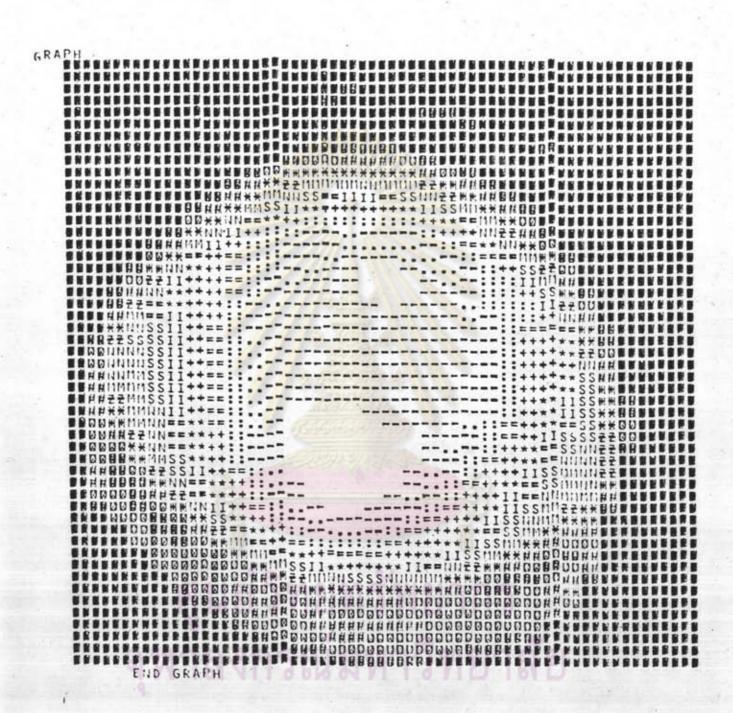

- a. XPOS = 4.99, YPOS = 4.99
- b. IY = 64, IX = 51
- c. N = 50
- d. M = 38
- e. A = 0.263157894

The results are shown in Figure 5.1. The image obtained was sufficiently close to the one reported by Jewpraditkul et.al. as shown in Figure 5.2. Some distortions were observed because of the even numbers of projections were used in the experiment causing a little shift in centering the image.