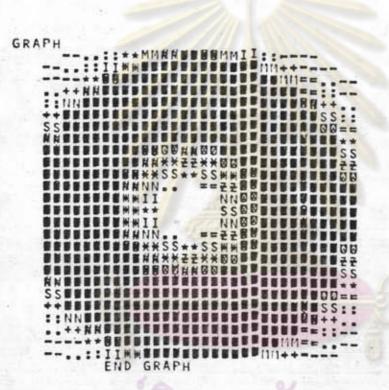

- a. XPOS = 4.99, YPOS = 4.99
- b. IY = 64, IX = 51
- c. N = 50
- d. M = 38
- e. A = 0.263157894

The results are shown in Figure 5.1. The image obtained was sufficiently close to the one reported by Jewpraditkul et.al. as shown in Figure 5.2. Some distortions were observed because of the even numbers of projections were used in the experiment causing a little shift in centering the image.