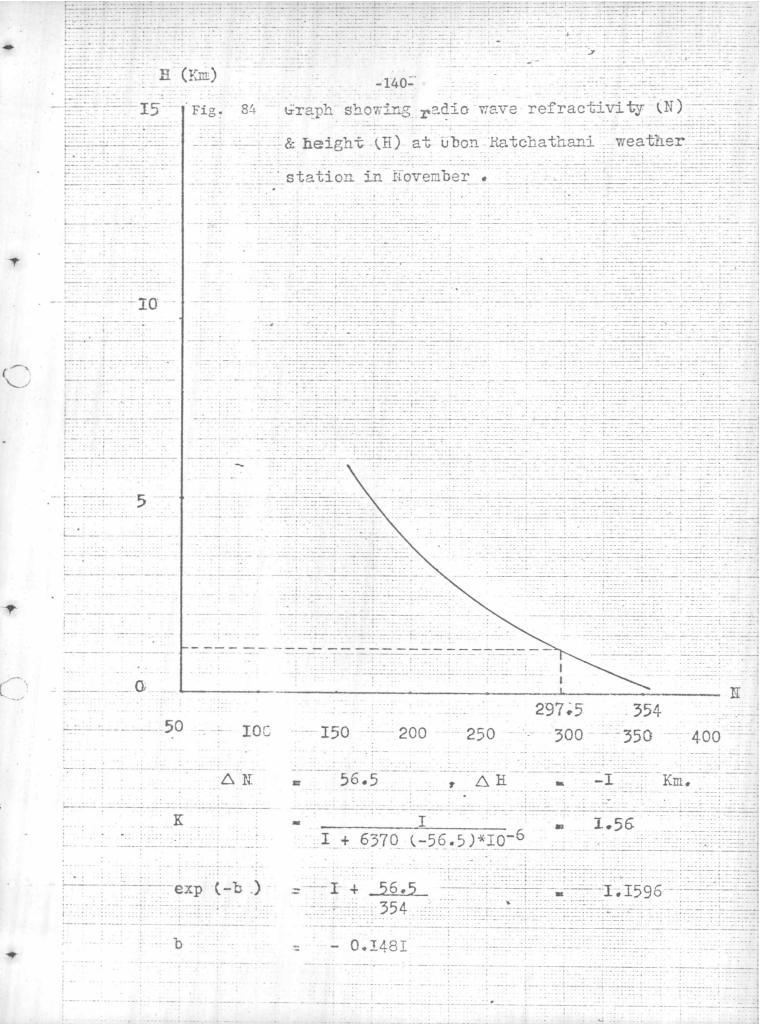

| 34      | 0.346                                                                                                          | 0.118  | 97       |

The values of the refractivity N, and the height H (in GMP) are plotted on graph papers with N as abscissa and H as ordinate and the values of K and b are calculated for each figure. Fig.35 to Fig.47 show the values from the Table No.7, in each month, Figs. 48 to 60 show the values from the Table No.8, Figs. 61 to 73 show the values from the Table No.9, and Figs. 74 to 86 show the values from the Table No.10, respectively.

-90-





T





T















- 0.1446







-104-





exp(-b) = I + <u>62.5</u> = I.1786