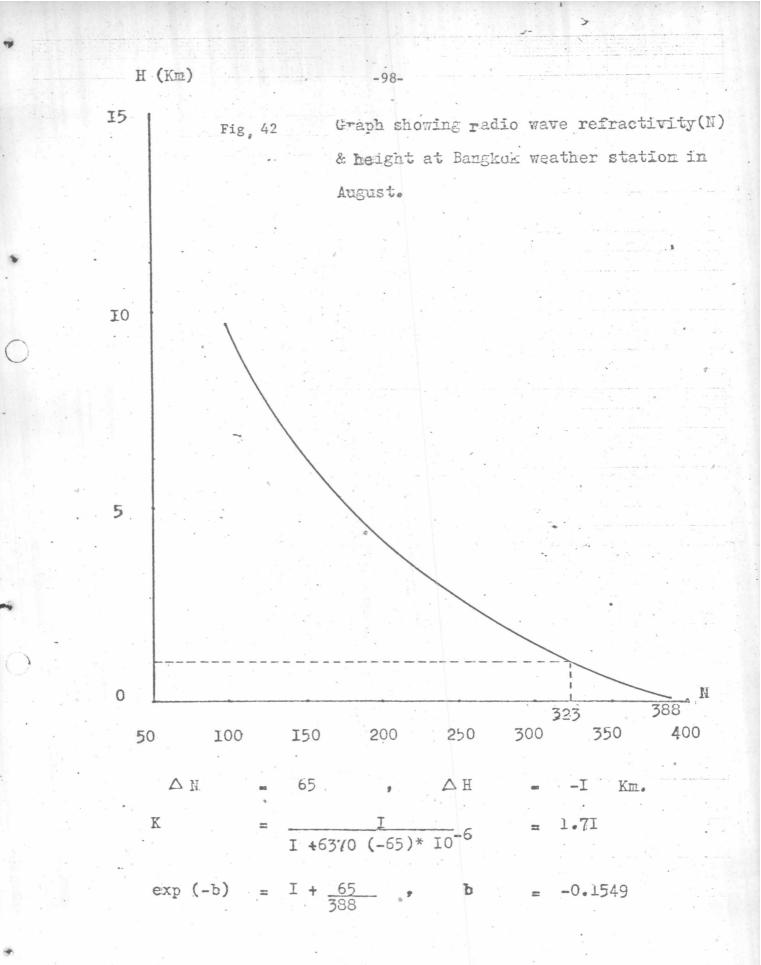

| 1.513  | 153      |
| ~                | 9678          | 300.00  | -30,94 | -40.67                                                                                                          | 34      | 0.346                                                                                                          | 0.118  | 97       |

The values of the refractivity N, and the height H (in GMP) are plotted on graph papers with N as abscissa and H as ordinate and the values of K and b are calculated for each figure. Fig.35 to Fig.47 show the values from the Table No.7, in each month, Figs. 48 to 60 show the values from the Table No.8, Figs. 61 to 73 show the values from the Table No.9, and Figs. 74 to 86 show the values from the Table No.10, respectively.

-90-





T





T















- 0.1446







-104-





exp(-b) = I + <u>62.5</u> = I.1786