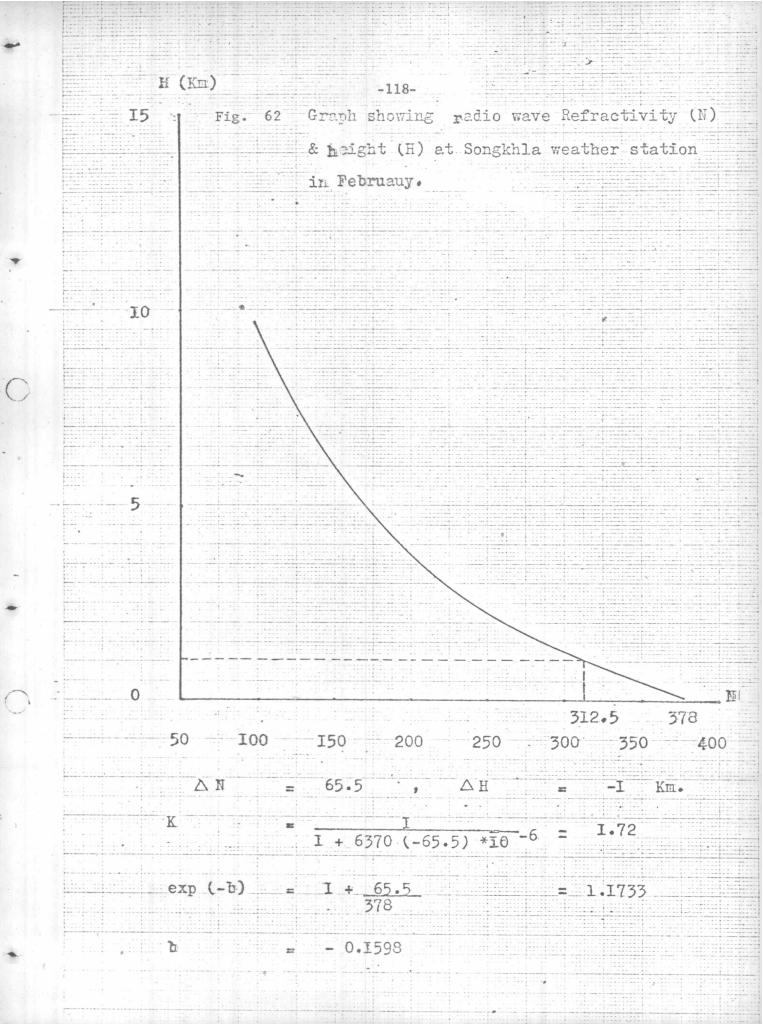

### CHAPTER IV

#### RESULTS OF CALCULATION

IV.1 <u>Results of calculation for the radio wave refrativity</u> at the surface of the earth. Shown in Table No.6.