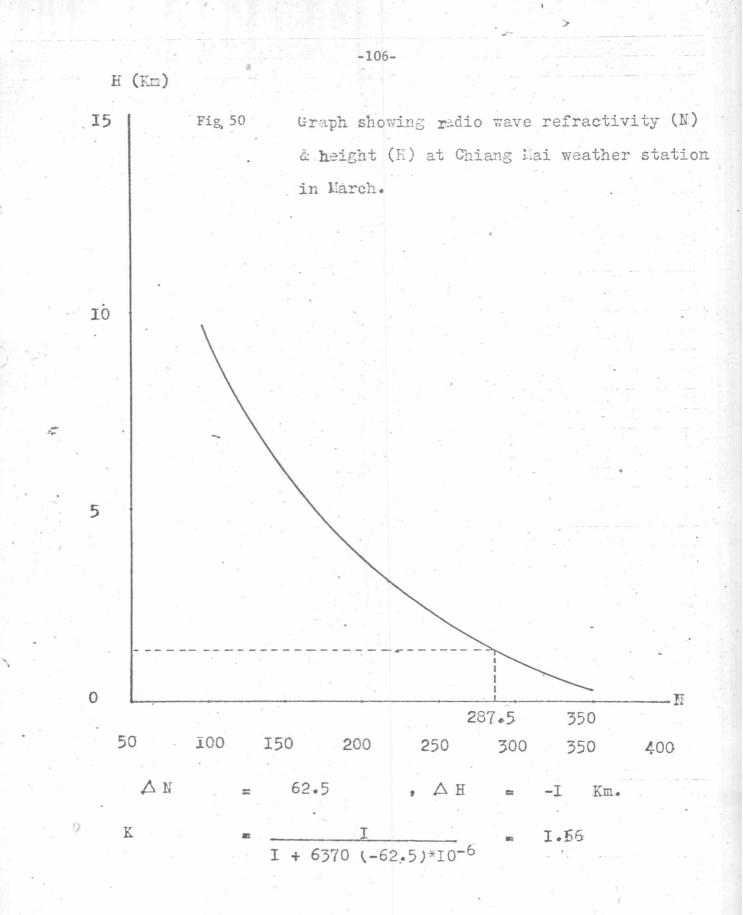

~                | 9678          | 300.00  | -30,94 | -40.67                                                                                                          | 34      | 0.346                                                                                                          | 0.118  | 97       |

The values of the refractivity N, and the height H (in GMP) are plotted on graph papers with N as abscissa and H as ordinate and the values of K and b are calculated for each figure. Fig.35 to Fig.47 show the values from the Table No.7, in each month, Figs. 48 to 60 show the values from the Table No.8, Figs. 61 to 73 show the values from the Table No.9, and Figs. 74 to 86 show the values from the Table No.10, respectively.

-90-





T





T















- 0.1446







-104-





exp(-b) = I + <u>62.5</u> = I.1786