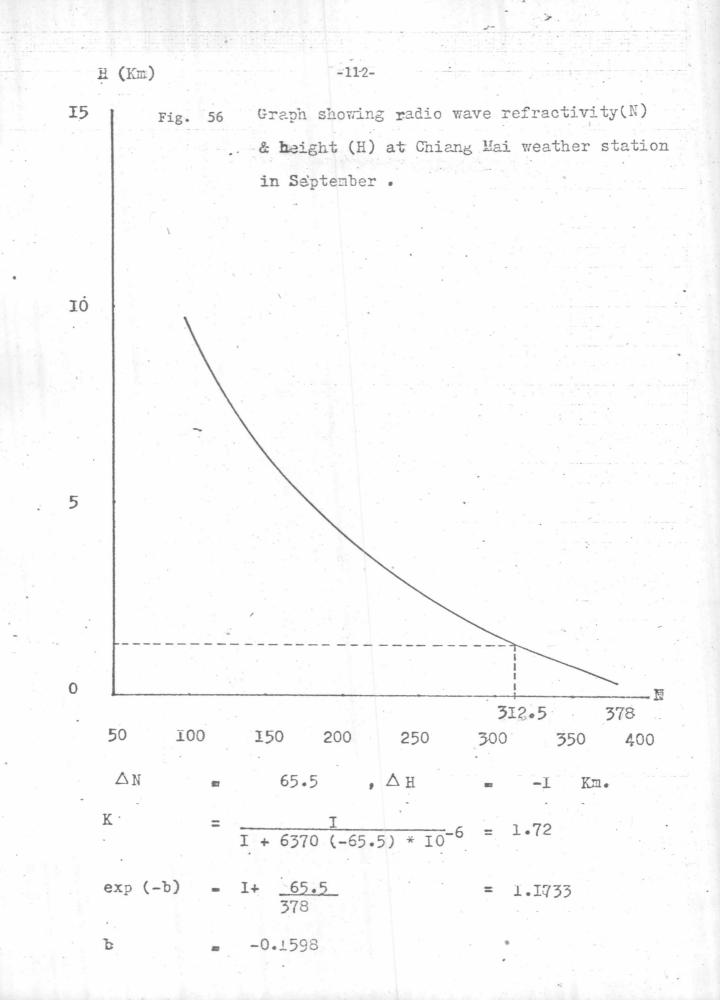

0,94 | -40.67                                                                                                          | 34      | 0.346                                                                                                          | 0.118  | 97       |

The values of the refractivity N, and the height H (in GMP) are plotted on graph papers with N as abscissa and H as ordinate and the values of K and b are calculated for each figure. Fig.35 to Fig.47 show the values from the Table No.7, in each month, Figs. 48 to 60 show the values from the Table No.8, Figs. 61 to 73 show the values from the Table No.9, and Figs. 74 to 86 show the values from the Table No.10, respectively.

-90-





T





T















- 0.1446







-104-





exp(-b) = I + <u>62.5</u> = I.1786