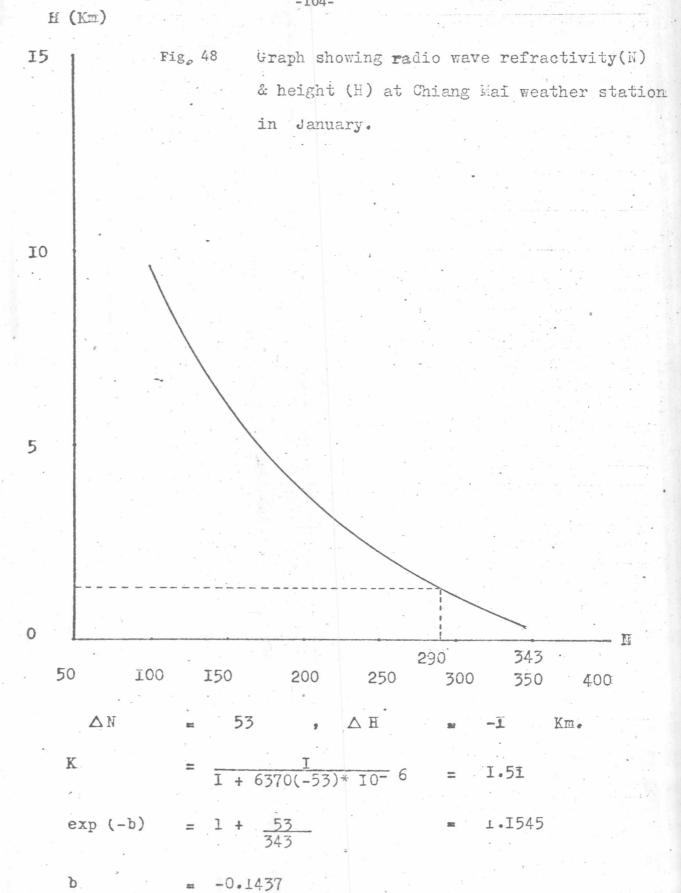

53      |
| ~                | 9678          | 300.00  | -30,94 | -40.67                                                                                                          | 34      | 0.346                                                                                                          | 0.118  | 97       |

The values of the refractivity N, and the height H (in GMP) are plotted on graph papers with N as abscissa and H as ordinate and the values of K and b are calculated for each figure. Fig.35 to Fig.47 show the values from the Table No.7, in each month, Figs. 48 to 60 show the values from the Table No.8, Figs. 61 to 73 show the values from the Table No.9, and Figs. 74 to 86 show the values from the Table No.10, respectively.

-90-





T





T















- 0.1446







-104-





exp(-b) = I + <u>62.5</u> = I.1786