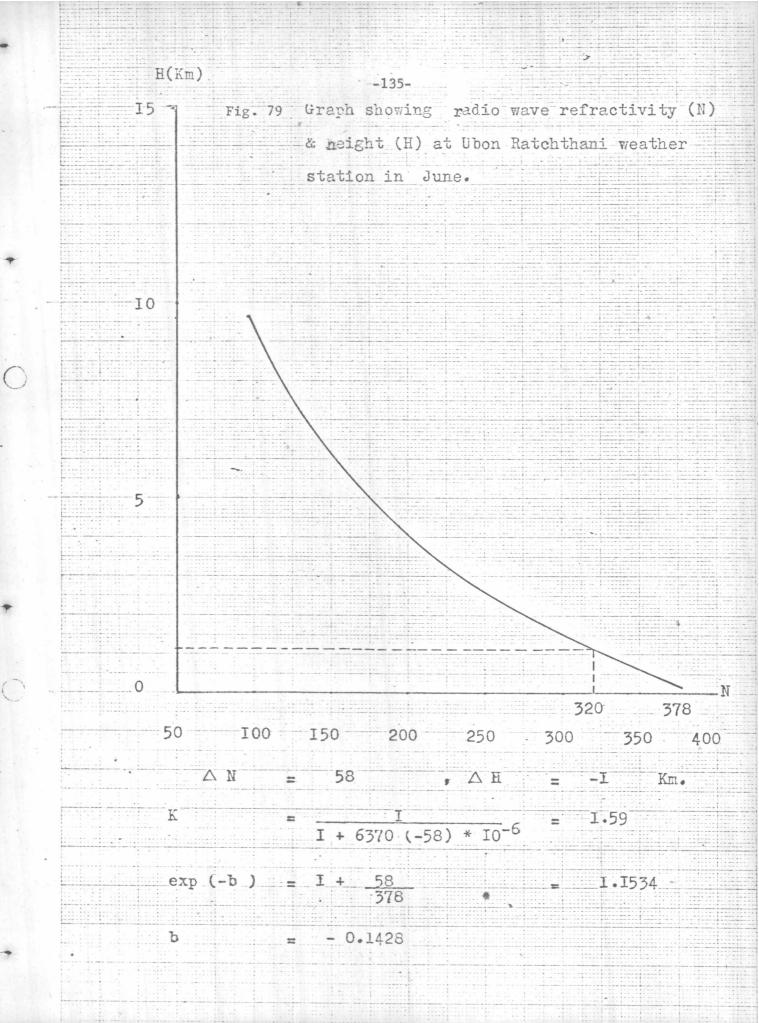

| 34      | 0.346                                                                                                          | 0.118  | 97       |

The values of the refractivity N, and the height H (in GMP) are plotted on graph papers with N as abscissa and H as ordinate and the values of K and b are calculated for each figure. Fig.35 to Fig.47 show the values from the Table No.7, in each month, Figs. 48 to 60 show the values from the Table No.8, Figs. 61 to 73 show the values from the Table No.9, and Figs. 74 to 86 show the values from the Table No.10, respectively.

-90-





T





T















- 0.1446







-104-





exp(-b) = I + <u>62.5</u> = I.1786