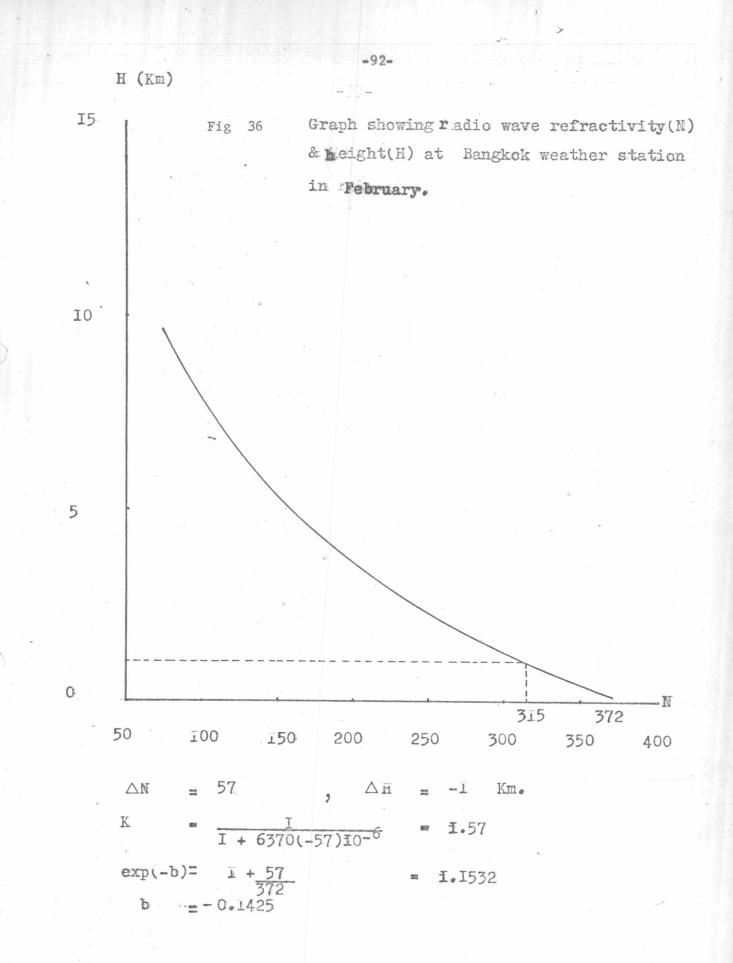

| 1.513  | 153      |
| ~                | 9678          | 300.00  | -30,94 | -40.67                                                                                                          | 34      | 0.346                                                                                                          | 0.118  | 97       |

The values of the refractivity N, and the height H (in GMP) are plotted on graph papers with N as abscissa and H as ordinate and the values of K and b are calculated for each figure. Fig.35 to Fig.47 show the values from the Table No.7, in each month, Figs. 48 to 60 show the values from the Table No.8, Figs. 61 to 73 show the values from the Table No.9, and Figs. 74 to 86 show the values from the Table No.10, respectively.

-90-





T





T















- 0.1446







-104-





exp(-b) = I + <u>62.5</u> = I.1786