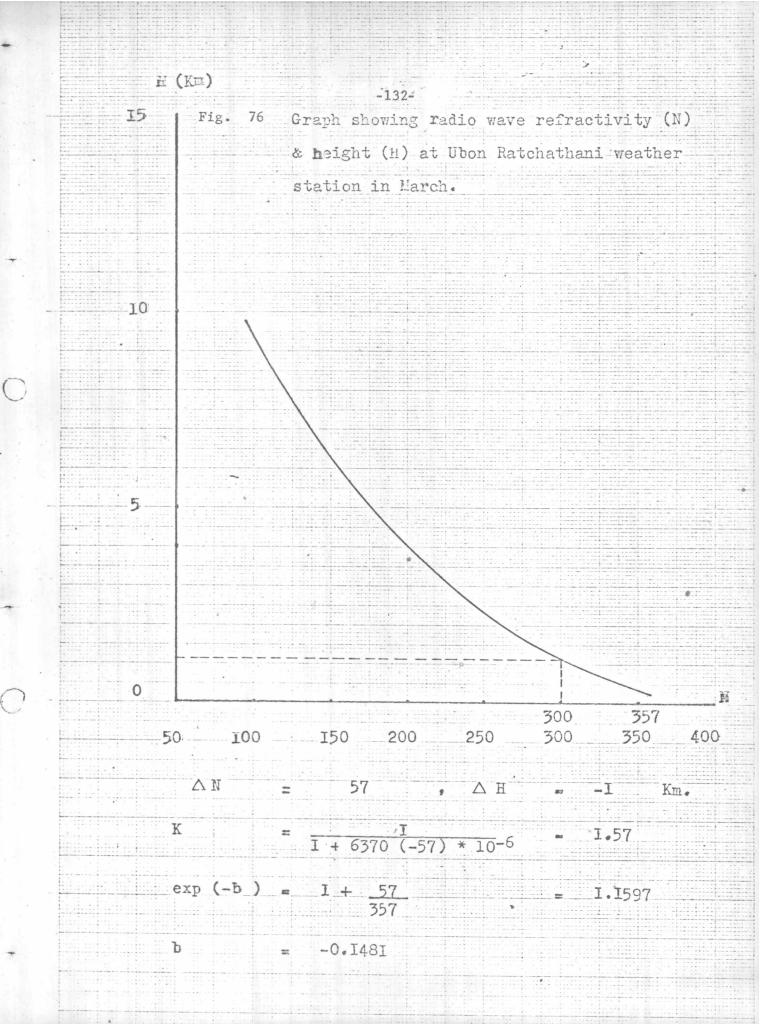

| 34      | 0.346                                                                                                          | 0.118  | 97       |

The values of the refractivity N, and the height H (in GMP) are plotted on graph papers with N as abscissa and H as ordinate and the values of K and b are calculated for each figure. Fig.35 to Fig.47 show the values from the Table No.7, in each month, Figs. 48 to 60 show the values from the Table No.8, Figs. 61 to 73 show the values from the Table No.9, and Figs. 74 to 86 show the values from the Table No.10, respectively.

-90-





T





T















- 0.1446







-104-





exp(-b) = I + <u>62.5</u> = I.1786