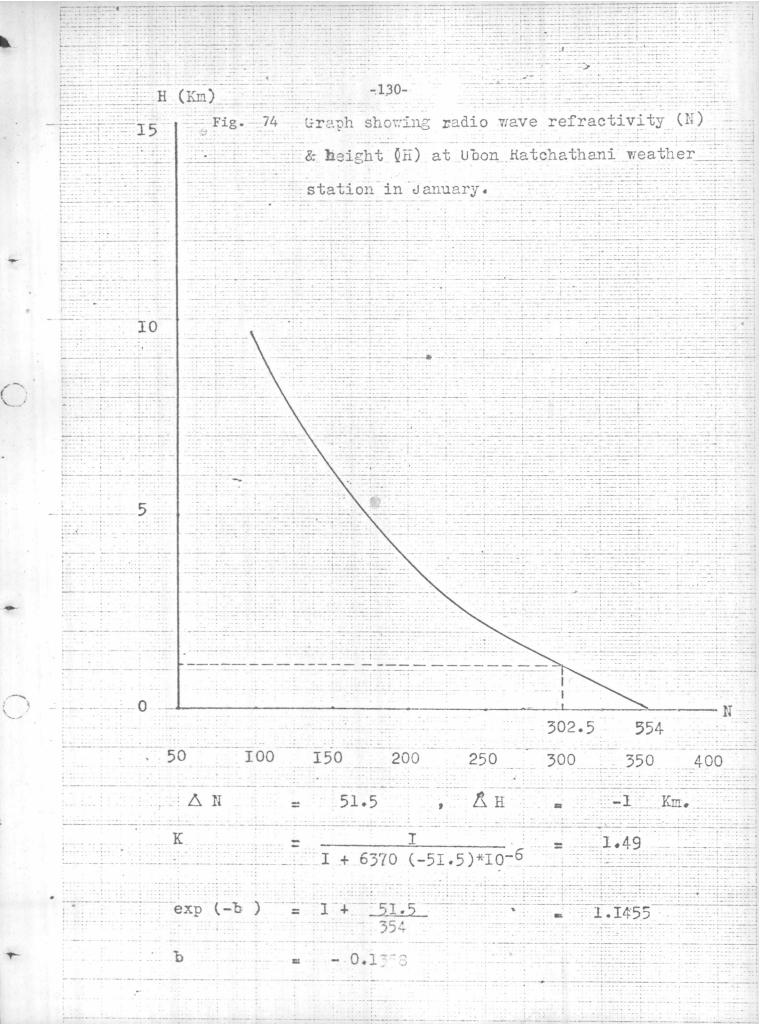

| 34      | 0.346                                                                                                          | 0.118  | 97       |

The values of the refractivity N, and the height H (in GMP) are plotted on graph papers with N as abscissa and H as ordinate and the values of K and b are calculated for each figure. Fig.35 to Fig.47 show the values from the Table No.7, in each month, Figs. 48 to 60 show the values from the Table No.8, Figs. 61 to 73 show the values from the Table No.9, and Figs. 74 to 86 show the values from the Table No.10, respectively.

-90-





T





T















- 0.1446







-104-





exp(-b) = I + <u>62.5</u> = I.1786