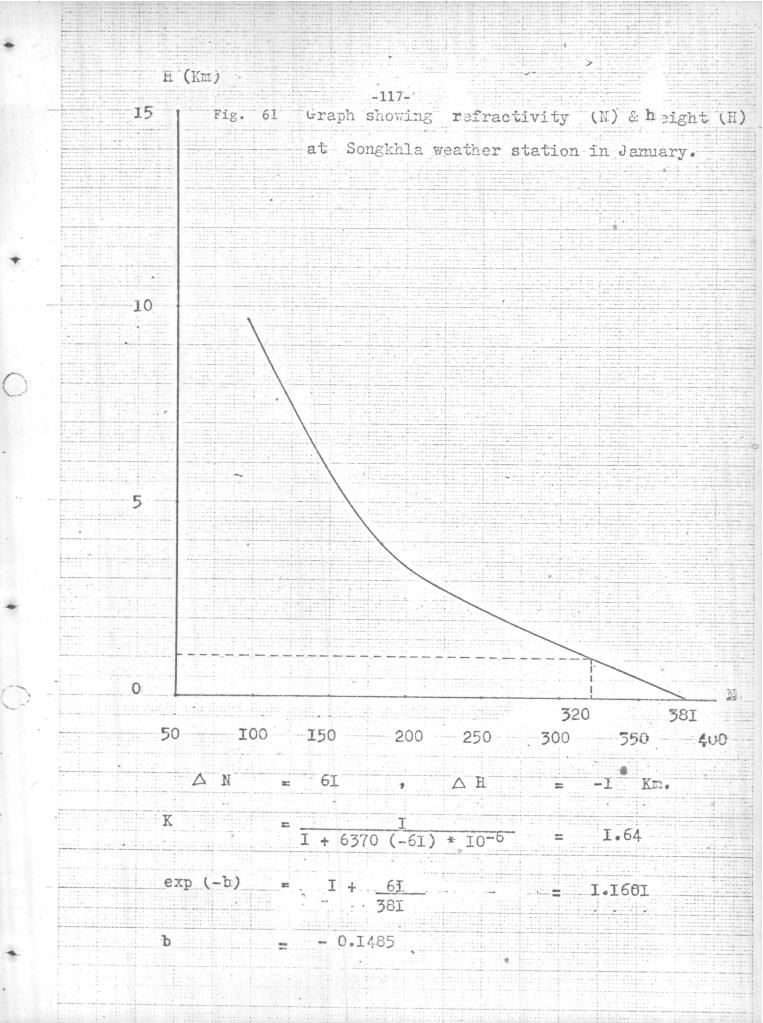

### CHAPTER IV

#### RESULTS OF CALCULATION

IV.1 <u>Results of calculation for the radio wave refrativity</u> at the surface of the earth. Shown in Table No.6.