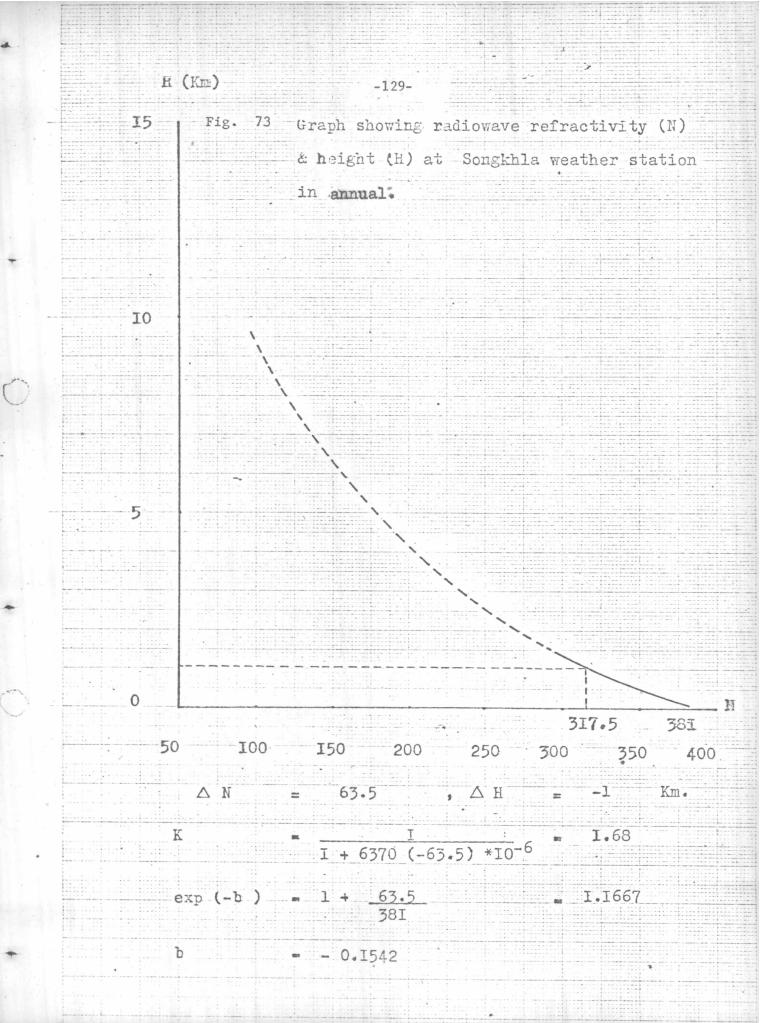

| 34      | 0.346                                                                                                          | 0.118  | 97       |

The values of the refractivity N, and the height H (in GMP) are plotted on graph papers with N as abscissa and H as ordinate and the values of K and b are calculated for each figure. Fig.35 to Fig.47 show the values from the Table No.7, in each month, Figs. 48 to 60 show the values from the Table No.8, Figs. 61 to 73 show the values from the Table No.9, and Figs. 74 to 86 show the values from the Table No.10, respectively.

-90-





T





T















- 0.1446







-104-





exp(-b) = I + <u>62.5</u> = I.1786