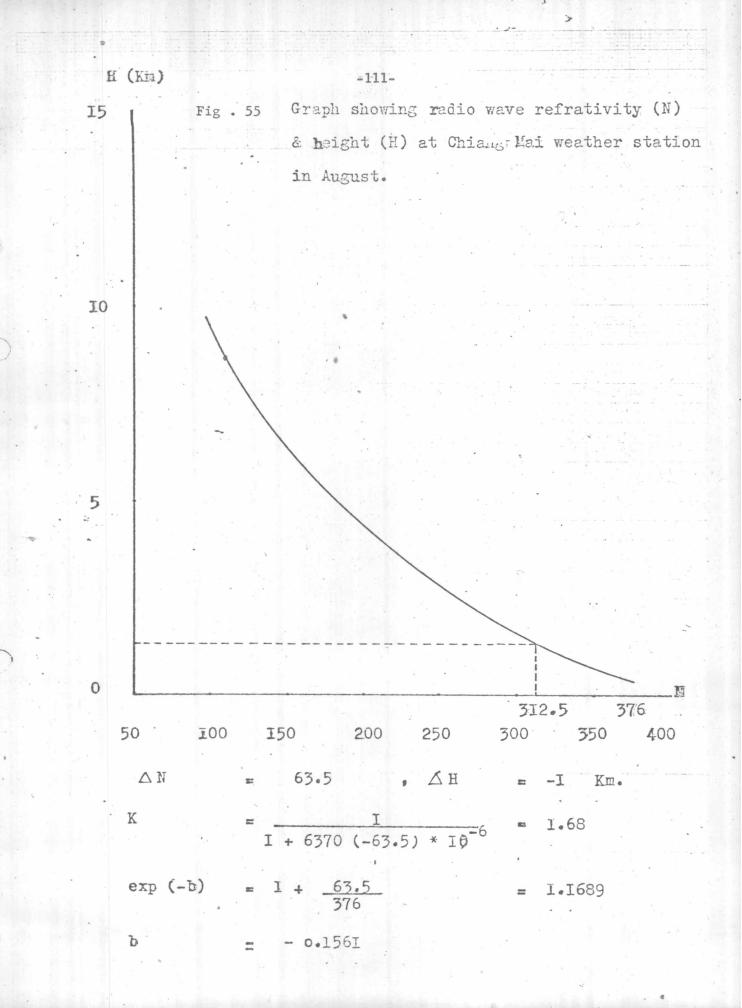

-30,94 | -40.67                                                                                                          | 34      | 0.346                                                                                                          | 0.118  | 97       |

The values of the refractivity N, and the height H (in GMP) are plotted on graph papers with N as abscissa and H as ordinate and the values of K and b are calculated for each figure. Fig.35 to Fig.47 show the values from the Table No.7, in each month, Figs. 48 to 60 show the values from the Table No.8, Figs. 61 to 73 show the values from the Table No.9, and Figs. 74 to 86 show the values from the Table No.10, respectively.

-90-





T





T















- 0.1446







-104-





exp(-b) = I + <u>62.5</u> = I.1786