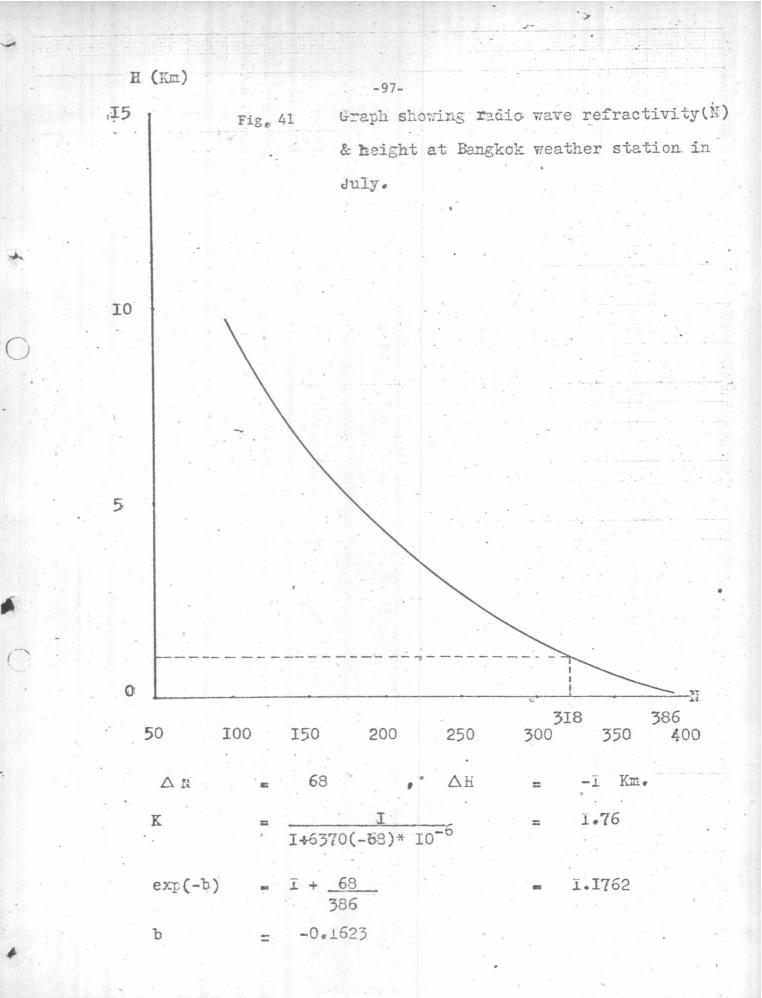

| 1.513  | 153      |
| ~                | 9678          | 300.00  | -30,94 | -40.67                                                                                                          | 34      | 0.346                                                                                                          | 0.118  | 97       |

The values of the refractivity N, and the height H (in GMP) are plotted on graph papers with N as abscissa and H as ordinate and the values of K and b are calculated for each figure. Fig.35 to Fig.47 show the values from the Table No.7, in each month, Figs. 48 to 60 show the values from the Table No.8, Figs. 61 to 73 show the values from the Table No.9, and Figs. 74 to 86 show the values from the Table No.10, respectively.

-90-





T





T















- 0.1446







-104-





exp(-b) = I + <u>62.5</u> = I.1786