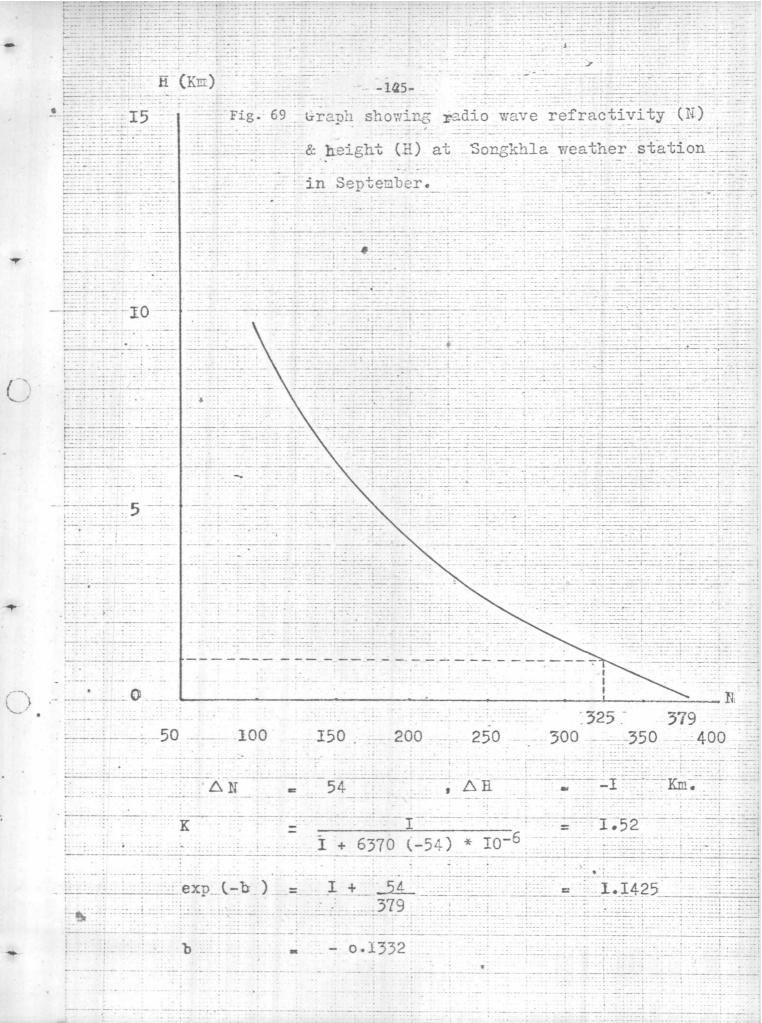

| 34      | 0.346                                                                                                          | 0.118  | 97       |

The values of the refractivity N, and the height H (in GMP) are plotted on graph papers with N as abscissa and H as ordinate and the values of K and b are calculated for each figure. Fig.35 to Fig.47 show the values from the Table No.7, in each month, Figs. 48 to 60 show the values from the Table No.8, Figs. 61 to 73 show the values from the Table No.9, and Figs. 74 to 86 show the values from the Table No.10, respectively.

-90-





T





T















- 0.1446







-104-





exp(-b) = I + <u>62.5</u> = I.1786