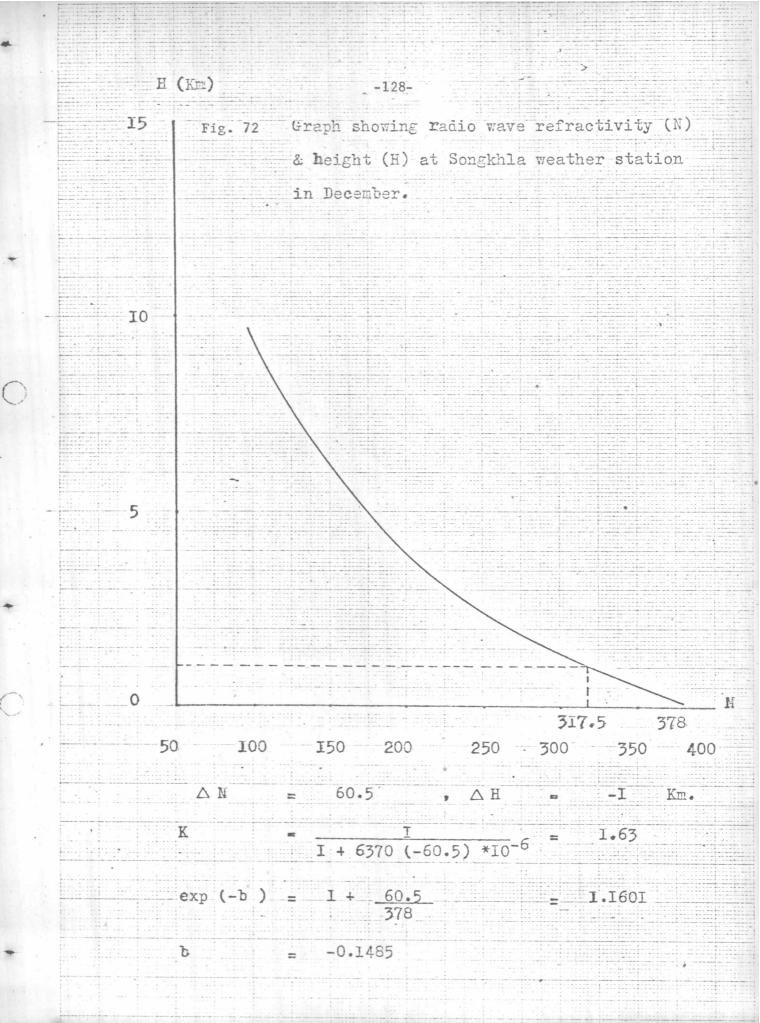

| 34      | 0.346                                                                                                          | 0.118  | 97       |

The values of the refractivity N, and the height H (in GMP) are plotted on graph papers with N as abscissa and H as ordinate and the values of K and b are calculated for each figure. Fig.35 to Fig.47 show the values from the Table No.7, in each month, Figs. 48 to 60 show the values from the Table No.8, Figs. 61 to 73 show the values from the Table No.9, and Figs. 74 to 86 show the values from the Table No.10, respectively.

-90-





T





T















- 0.1446







-104-





exp(-b) = I + <u>62.5</u> = I.1786