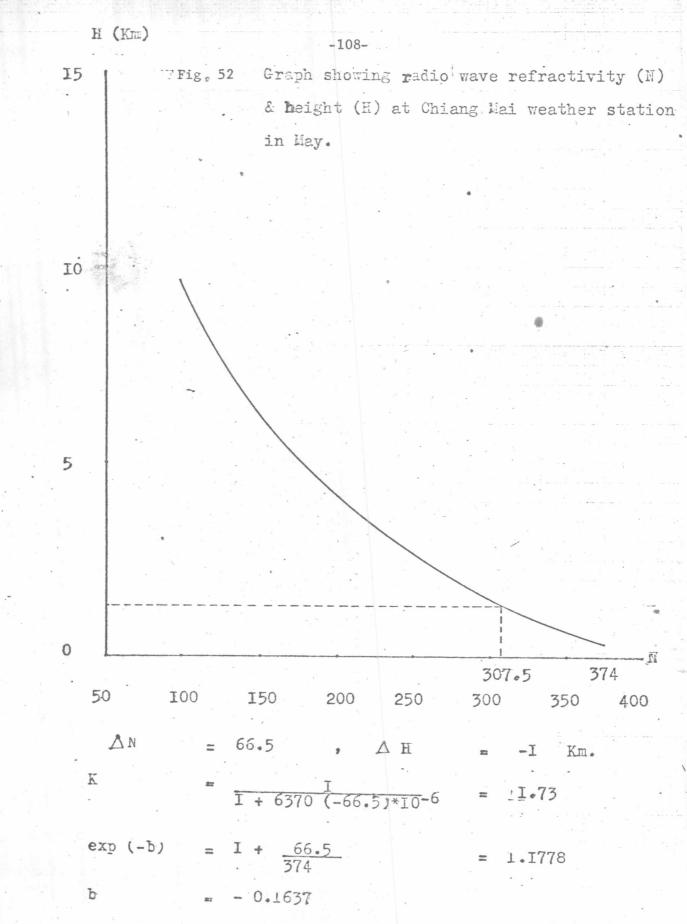

00  | -30,94 | -40.67                                                                                                          | 34      | 0.346                                                                                                          | 0.118  | 97       |

The values of the refractivity N, and the height H (in GMP) are plotted on graph papers with N as abscissa and H as ordinate and the values of K and b are calculated for each figure. Fig.35 to Fig.47 show the values from the Table No.7, in each month, Figs. 48 to 60 show the values from the Table No.8, Figs. 61 to 73 show the values from the Table No.9, and Figs. 74 to 86 show the values from the Table No.10, respectively.

-90-





T





T















- 0.1446







-104-





exp(-b) = I + <u>62.5</u> = I.1786