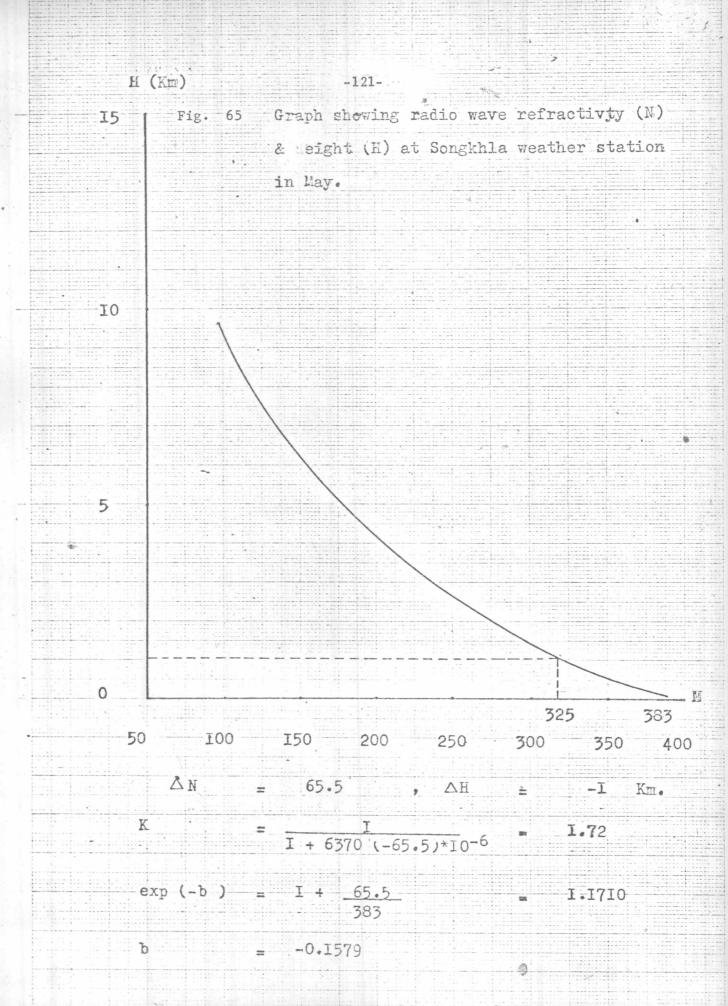

| 34      | 0.346                                                                                                          | 0.118  | 97       |

The values of the refractivity N, and the height H (in GMP) are plotted on graph papers with N as abscissa and H as ordinate and the values of K and b are calculated for each figure. Fig.35 to Fig.47 show the values from the Table No.7, in each month, Figs. 48 to 60 show the values from the Table No.8, Figs. 61 to 73 show the values from the Table No.9, and Figs. 74 to 86 show the values from the Table No.10, respectively.

-90-





T





T















- 0.1446







-104-





exp(-b) = I + <u>62.5</u> = I.1786