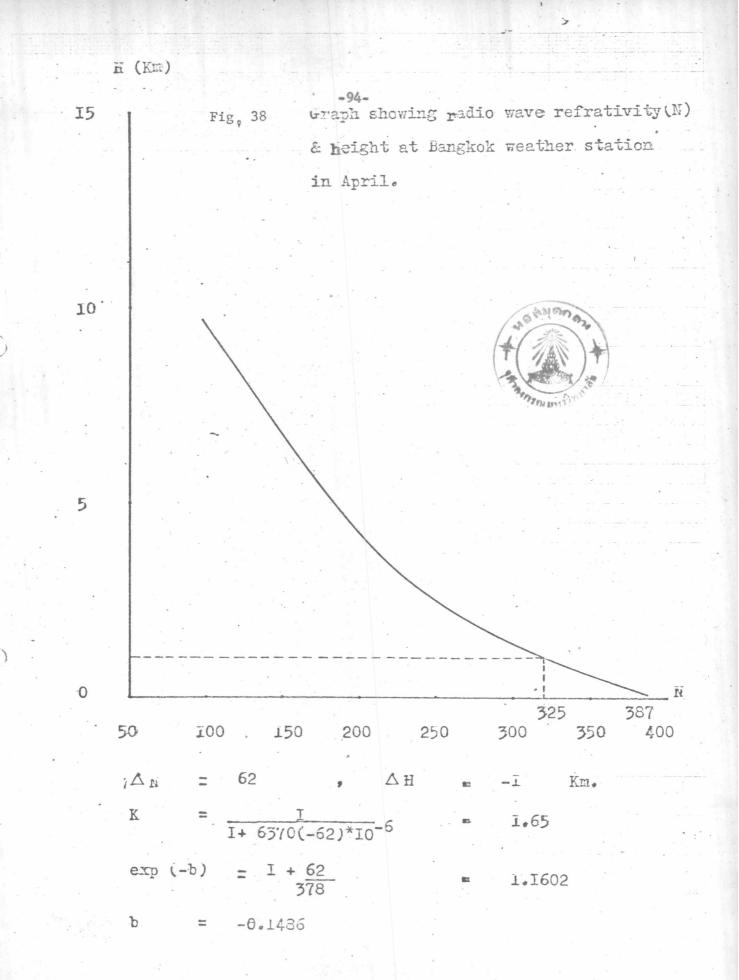

| 1.513  | 153      |
| ~                | 9678          | 300.00  | -30,94 | -40.67                                                                                                          | 34      | 0.346                                                                                                          | 0.118  | 97       |

The values of the refractivity N, and the height H (in GMP) are plotted on graph papers with N as abscissa and H as ordinate and the values of K and b are calculated for each figure. Fig.35 to Fig.47 show the values from the Table No.7, in each month, Figs. 48 to 60 show the values from the Table No.8, Figs. 61 to 73 show the values from the Table No.9, and Figs. 74 to 86 show the values from the Table No.10, respectively.

-90-





T





T















- 0.1446







-104-





exp(-b) = I + <u>62.5</u> = I.1786