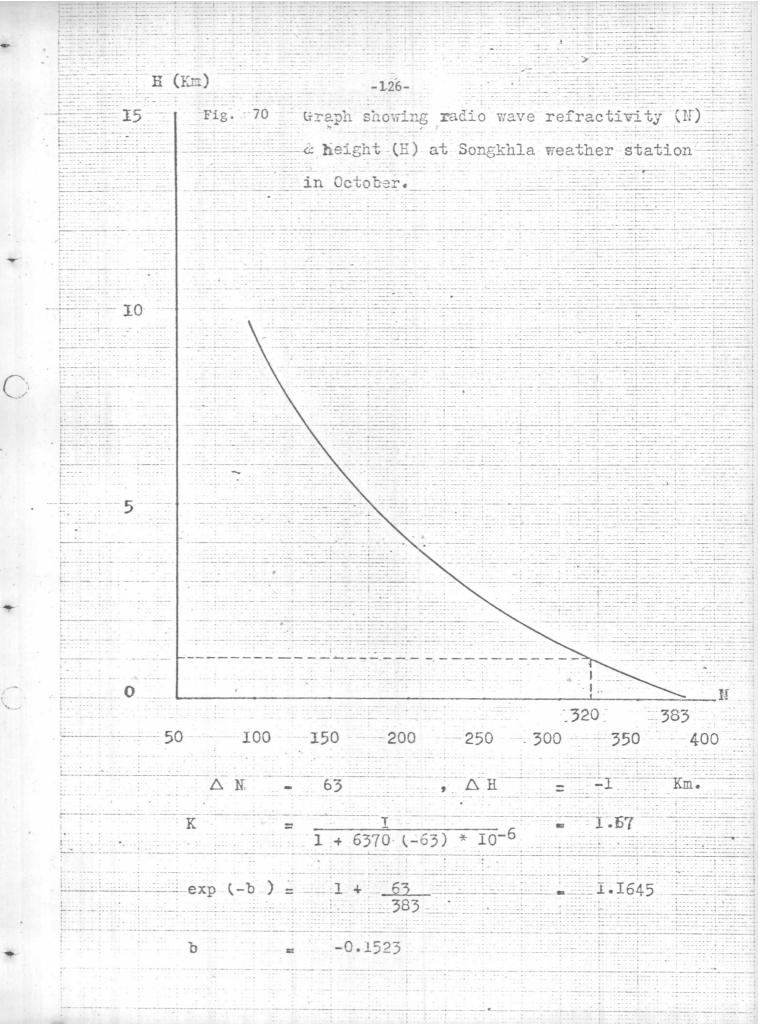

| 34      | 0.346                                                                                                          | 0.118  | 97       |

The values of the refractivity N, and the height H (in GMP) are plotted on graph papers with N as abscissa and H as ordinate and the values of K and b are calculated for each figure. Fig.35 to Fig.47 show the values from the Table No.7, in each month, Figs. 48 to 60 show the values from the Table No.8, Figs. 61 to 73 show the values from the Table No.9, and Figs. 74 to 86 show the values from the Table No.10, respectively.

-90-





T





T















- 0.1446







-104-





exp(-b) = I + <u>62.5</u> = I.1786