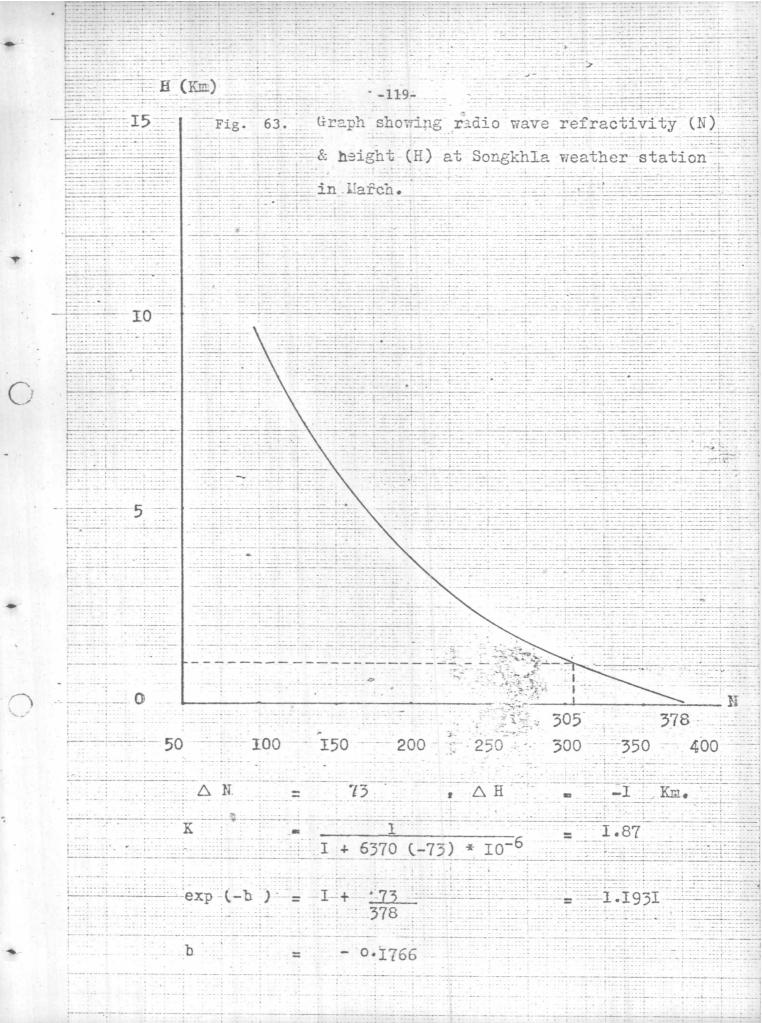

| 34      | 0.346                                                                                                          | 0.118  | 97       |

The values of the refractivity N, and the height H (in GMP) are plotted on graph papers with N as abscissa and H as ordinate and the values of K and b are calculated for each figure. Fig.35 to Fig.47 show the values from the Table No.7, in each month, Figs. 48 to 60 show the values from the Table No.8, Figs. 61 to 73 show the values from the Table No.9, and Figs. 74 to 86 show the values from the Table No.10, respectively.

-90-





T





T















- 0.1446







-104-





exp(-b) = I + <u>62.5</u> = I.1786