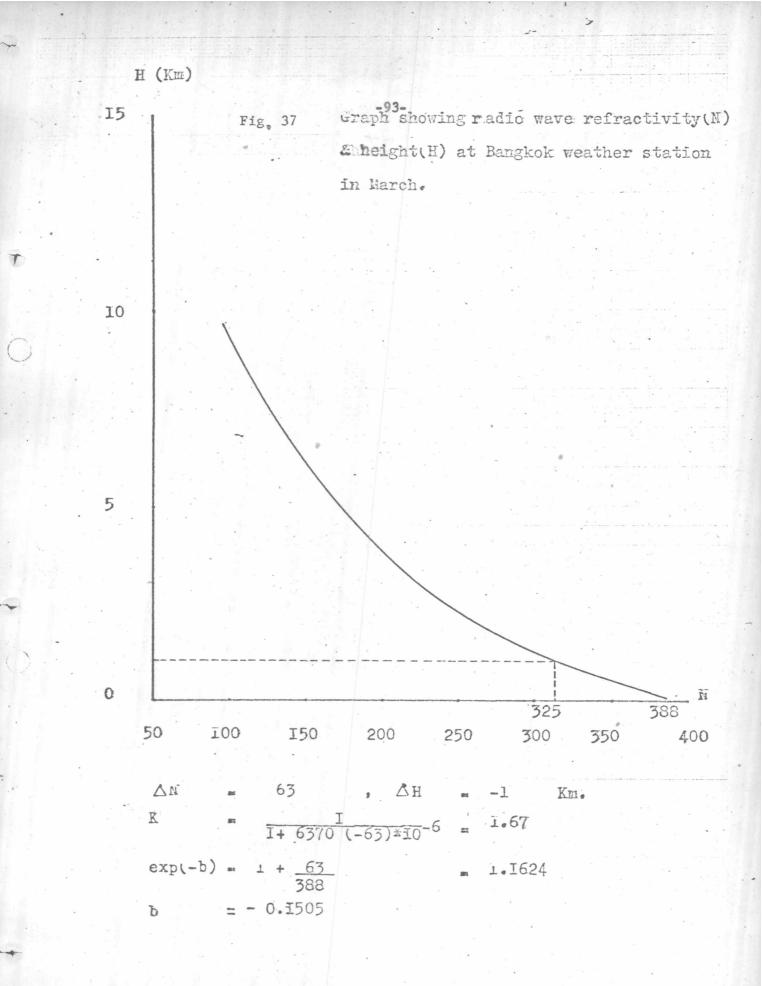

| 1.513  | 153      |
| ~                | 9678          | 300.00  | -30,94 | -40.67                                                                                                          | 34      | 0.346                                                                                                          | 0.118  | 97       |

The values of the refractivity N, and the height H (in GMP) are plotted on graph papers with N as abscissa and H as ordinate and the values of K and b are calculated for each figure. Fig.35 to Fig.47 show the values from the Table No.7, in each month, Figs. 48 to 60 show the values from the Table No.8, Figs. 61 to 73 show the values from the Table No.9, and Figs. 74 to 86 show the values from the Table No.10, respectively.

-90-





T





T















- 0.1446







-104-





exp(-b) = I + <u>62.5</u> = I.1786