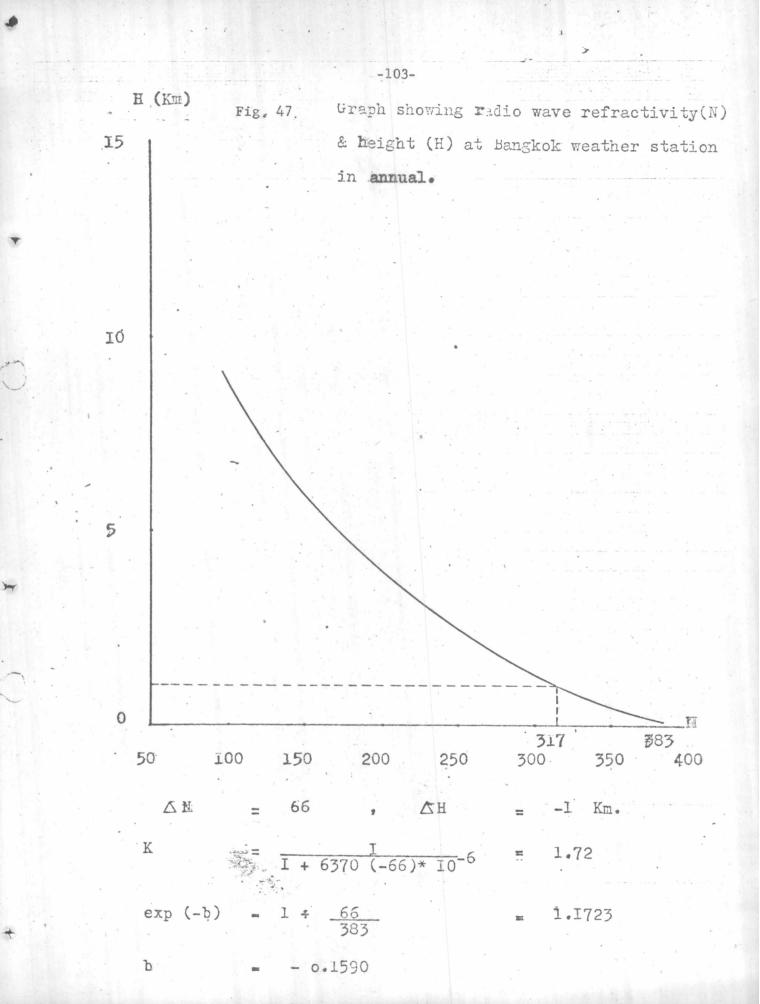

153      |
| ~                | 9678          | 300.00  | -30,94 | -40.67                                                                                                          | 34      | 0.346                                                                                                          | 0.118  | 97       |

The values of the refractivity N, and the height H (in GMP) are plotted on graph papers with N as abscissa and H as ordinate and the values of K and b are calculated for each figure. Fig.35 to Fig.47 show the values from the Table No.7, in each month, Figs. 48 to 60 show the values from the Table No.8, Figs. 61 to 73 show the values from the Table No.9, and Figs. 74 to 86 show the values from the Table No.10, respectively.

-90-





T





T















- 0.1446







-104-





exp(-b) = I + <u>62.5</u> = I.1786