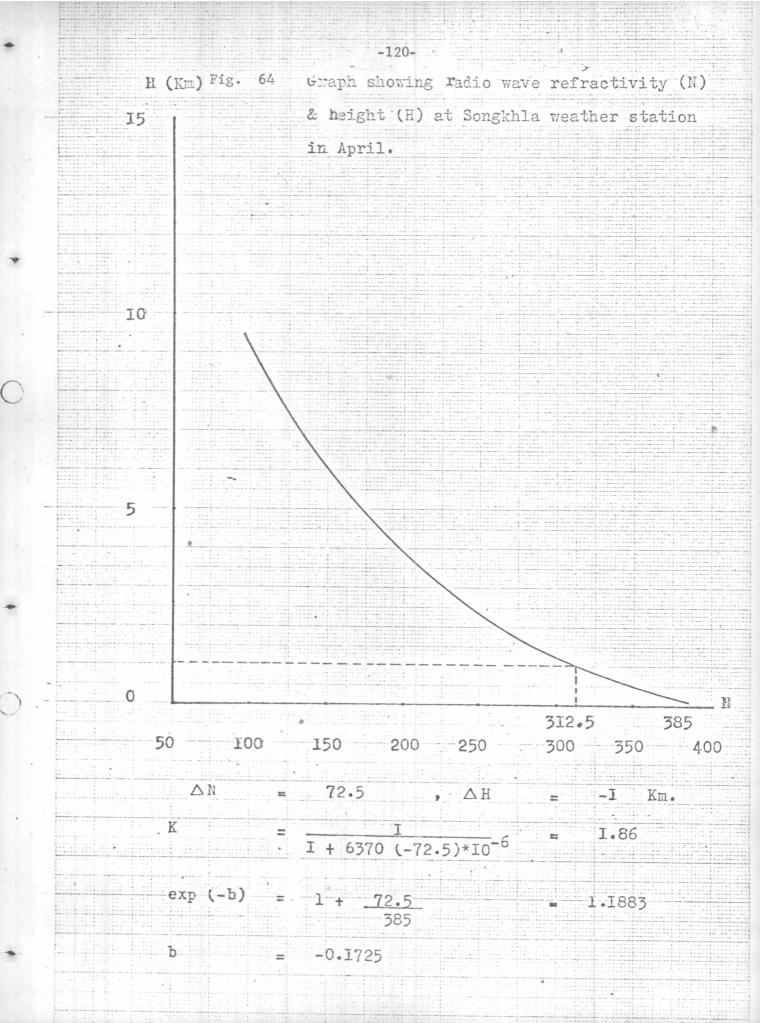

| 34      | 0.346                                                                                                          | 0.118  | 97       |

The values of the refractivity N, and the height H (in GMP) are plotted on graph papers with N as abscissa and H as ordinate and the values of K and b are calculated for each figure. Fig.35 to Fig.47 show the values from the Table No.7, in each month, Figs. 48 to 60 show the values from the Table No.8, Figs. 61 to 73 show the values from the Table No.9, and Figs. 74 to 86 show the values from the Table No.10, respectively.

-90-





T





T















- 0.1446







-104-





exp(-b) = I + <u>62.5</u> = I.1786