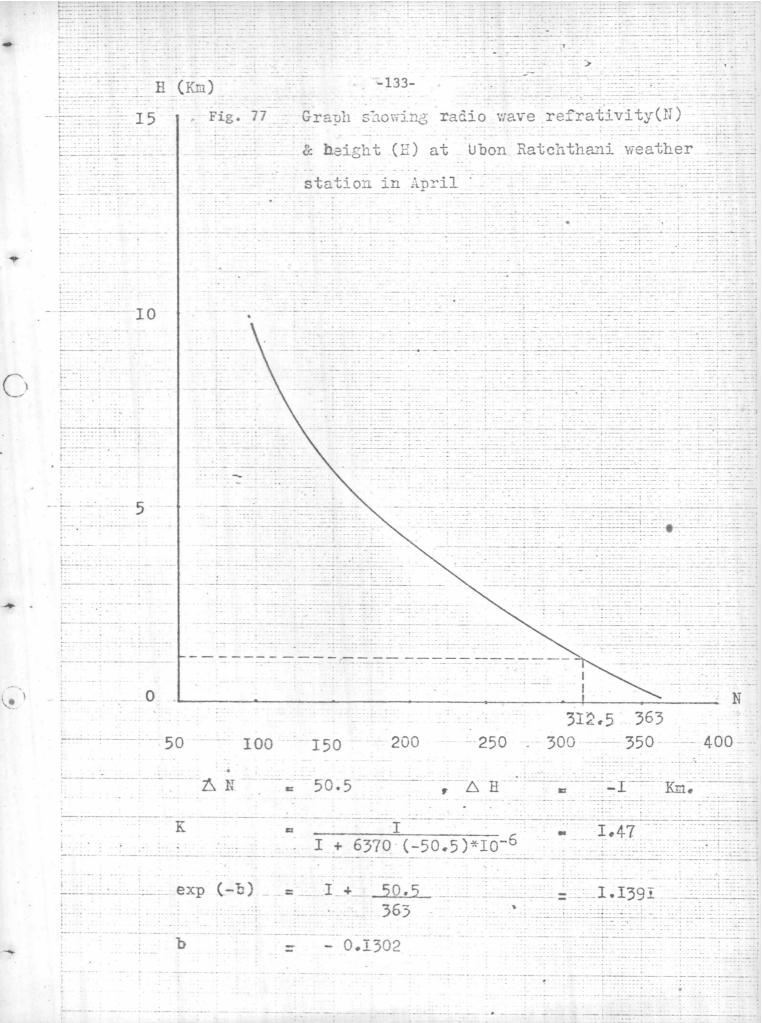

| 34      | 0.346                                                                                                          | 0.118  | 97       |

The values of the refractivity N, and the height H (in GMP) are plotted on graph papers with N as abscissa and H as ordinate and the values of K and b are calculated for each figure. Fig.35 to Fig.47 show the values from the Table No.7, in each month, Figs. 48 to 60 show the values from the Table No.8, Figs. 61 to 73 show the values from the Table No.9, and Figs. 74 to 86 show the values from the Table No.10, respectively.

-90-





T





T















- 0.1446







-104-





exp(-b) = I + <u>62.5</u> = I.1786