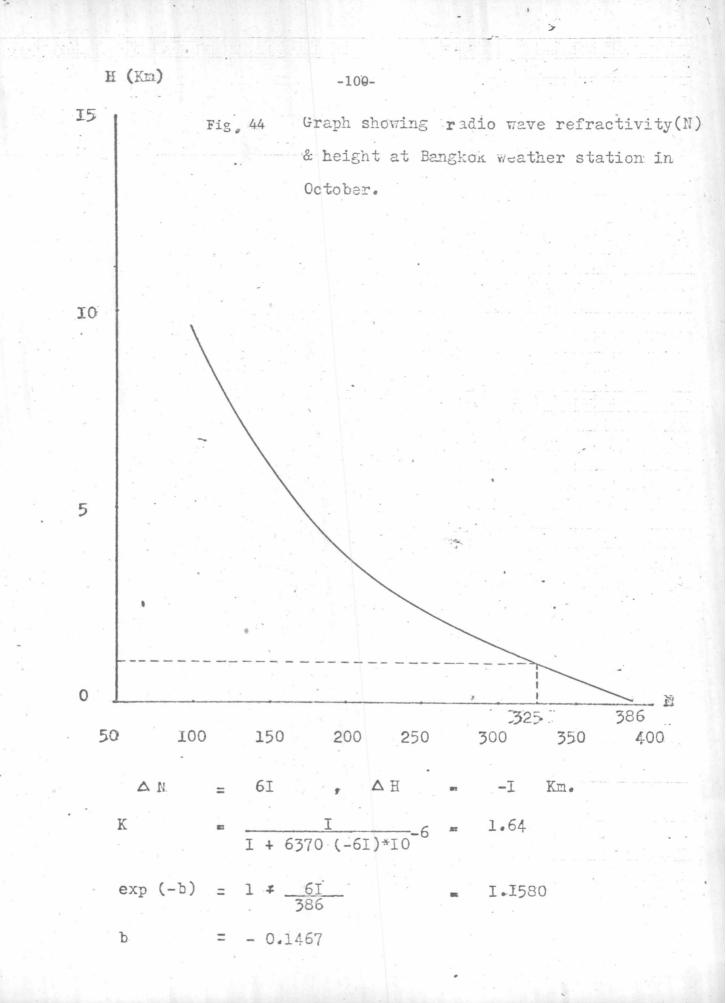

| 1.513  | 153      |
| ~                | 9678          | 300.00  | -30,94 | -40.67                                                                                                          | 34      | 0.346                                                                                                          | 0.118  | 97       |

The values of the refractivity N, and the height H (in GMP) are plotted on graph papers with N as abscissa and H as ordinate and the values of K and b are calculated for each figure. Fig.35 to Fig.47 show the values from the Table No.7, in each month, Figs. 48 to 60 show the values from the Table No.8, Figs. 61 to 73 show the values from the Table No.9, and Figs. 74 to 86 show the values from the Table No.10, respectively.

-90-





T





T















- 0.1446







-104-





exp(-b) = I + <u>62.5</u> = I.1786