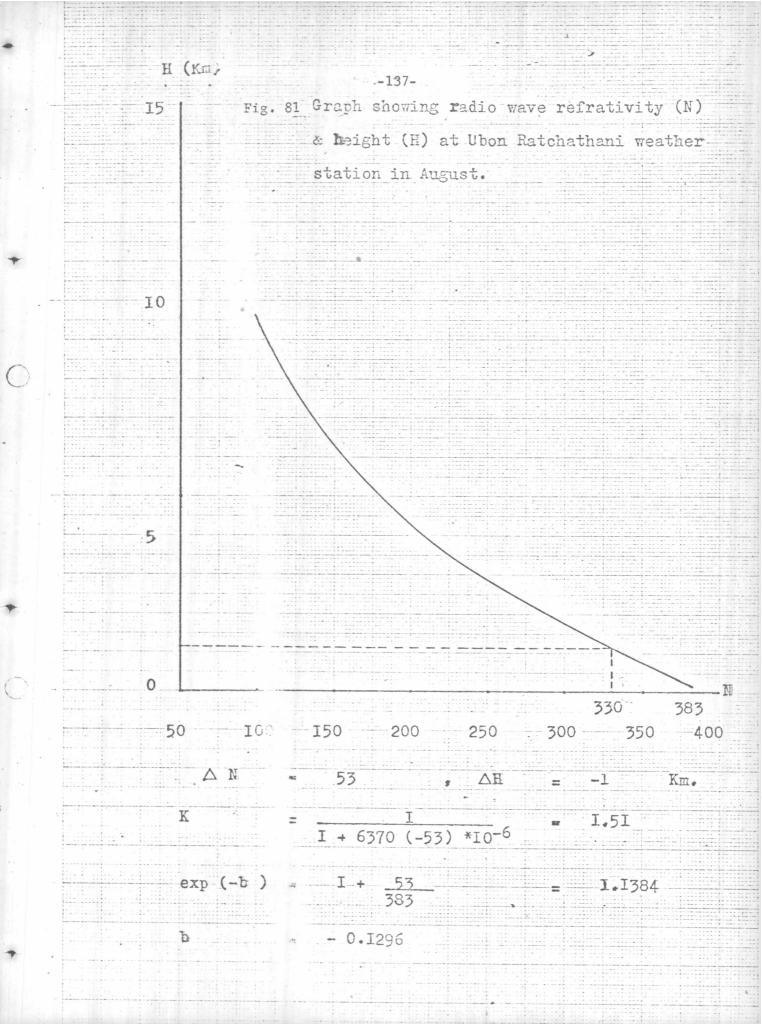

| 34      | 0.346                                                                                                          | 0.118  | 97       |

The values of the refractivity N, and the height H (in GMP) are plotted on graph papers with N as abscissa and H as ordinate and the values of K and b are calculated for each figure. Fig.35 to Fig.47 show the values from the Table No.7, in each month, Figs. 48 to 60 show the values from the Table No.8, Figs. 61 to 73 show the values from the Table No.9, and Figs. 74 to 86 show the values from the Table No.10, respectively.

-90-





T





T















- 0.1446







-104-





exp(-b) = I + <u>62.5</u> = I.1786