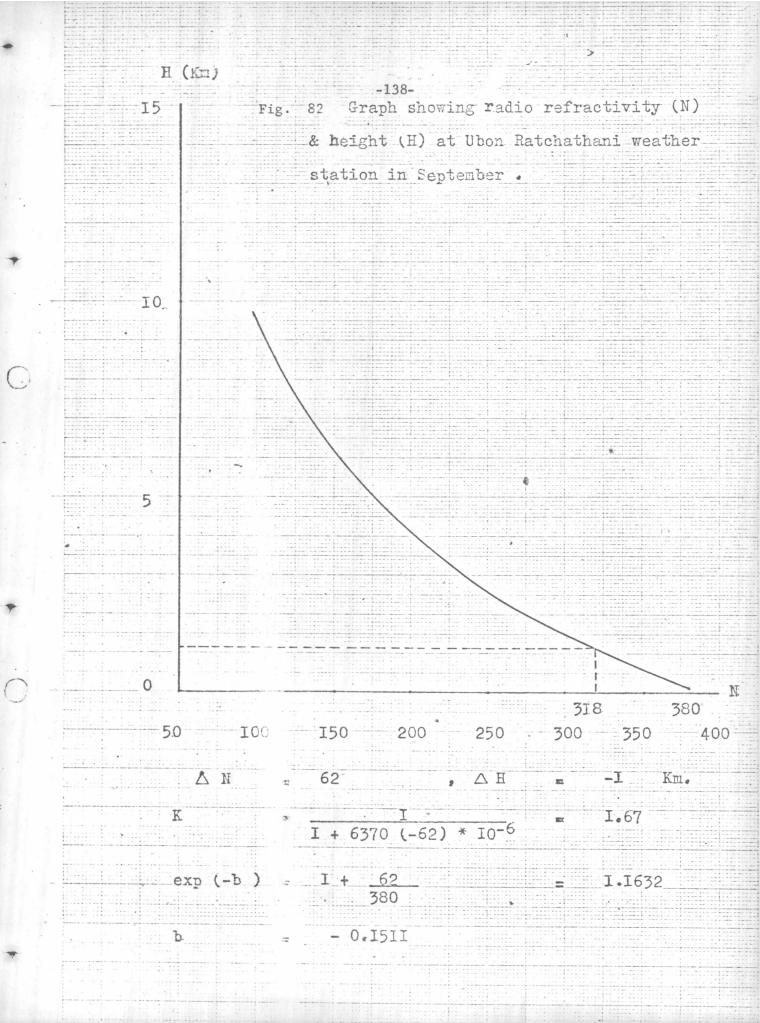

| 34      | 0.346                                                                                                          | 0.118  | 97       |

The values of the refractivity N, and the height H (in GMP) are plotted on graph papers with N as abscissa and H as ordinate and the values of K and b are calculated for each figure. Fig.35 to Fig.47 show the values from the Table No.7, in each month, Figs. 48 to 60 show the values from the Table No.8, Figs. 61 to 73 show the values from the Table No.9, and Figs. 74 to 86 show the values from the Table No.10, respectively.

-90-





T





T















- 0.1446







-104-





exp(-b) = I + <u>62.5</u> = I.1786