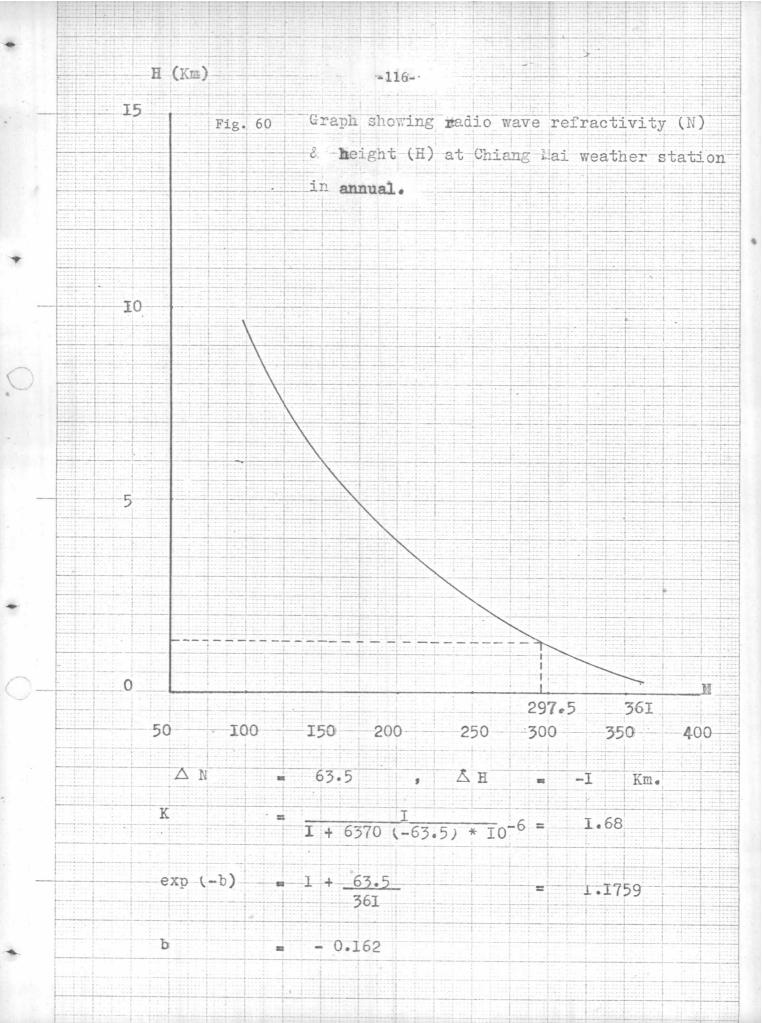

### CHAPTER IV

#### RESULTS OF CALCULATION

IV.1 <u>Results of calculation for the radio wave refrativity</u> at the surface of the earth. Shown in Table No.6.