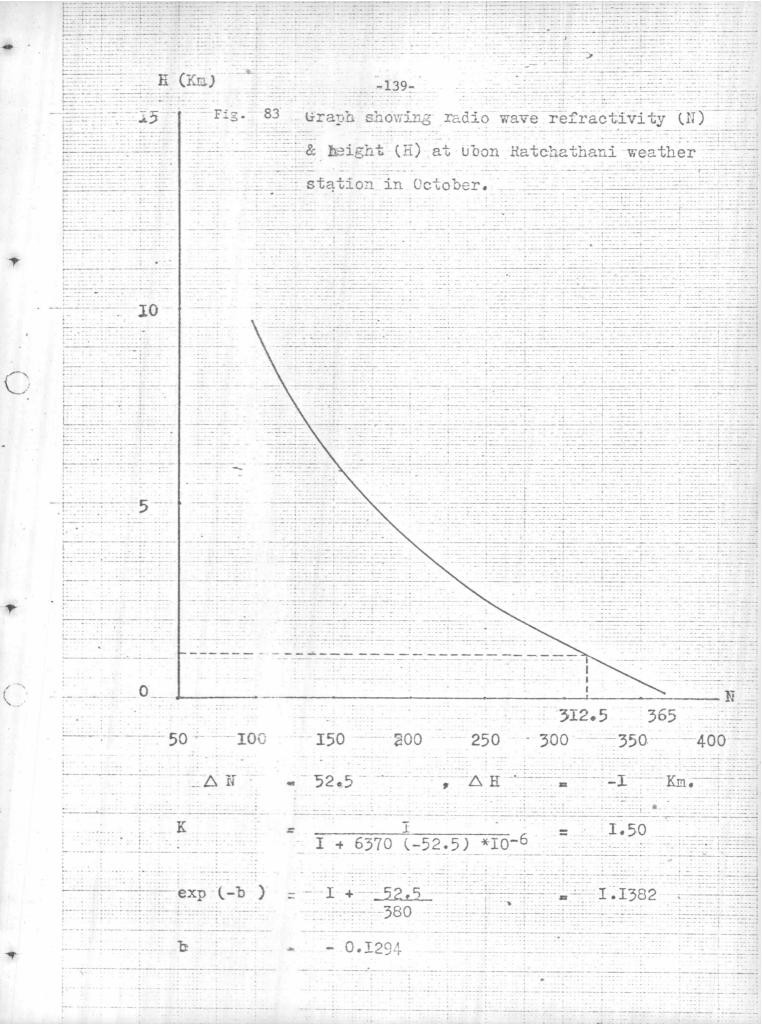

| 34      | 0.346                                                                                                          | 0.118  | 97       |

The values of the refractivity N, and the height H (in GMP) are plotted on graph papers with N as abscissa and H as ordinate and the values of K and b are calculated for each figure. Fig.35 to Fig.47 show the values from the Table No.7, in each month, Figs. 48 to 60 show the values from the Table No.8, Figs. 61 to 73 show the values from the Table No.9, and Figs. 74 to 86 show the values from the Table No.10, respectively.

-90-





T





T















- 0.1446







-104-





exp(-b) = I + <u>62.5</u> = I.1786