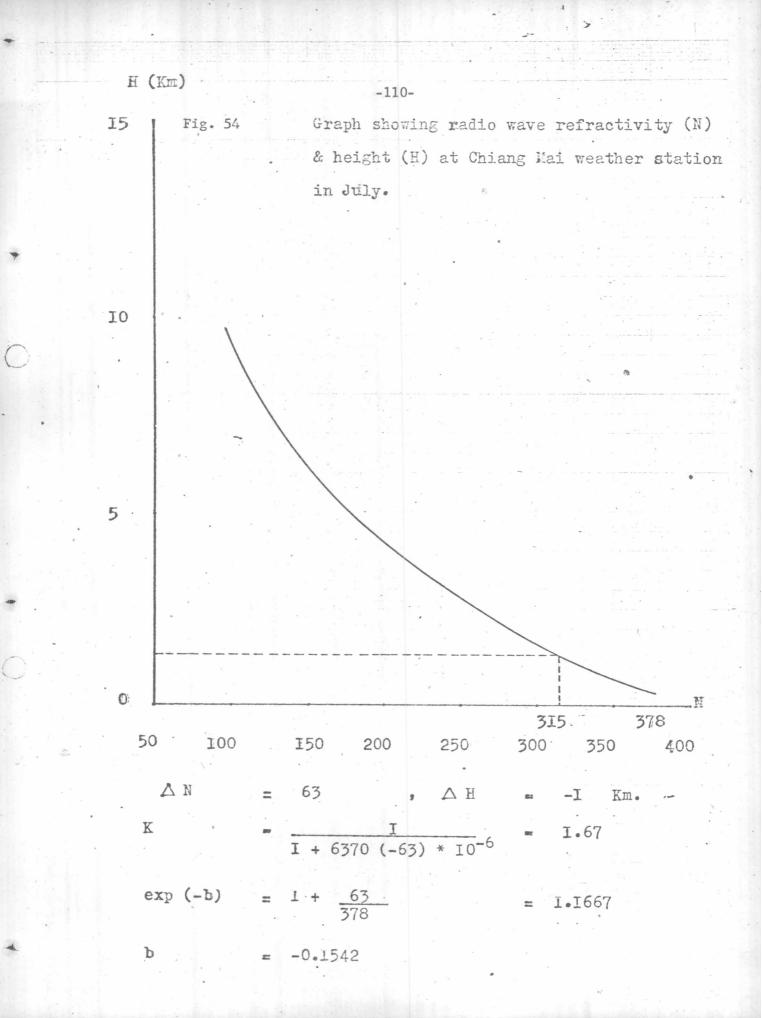

| -30,94 | -40.67                                                                                                          | 34      | 0.346                                                                                                          | 0.118  | 97       |

The values of the refractivity N, and the height H (in GMP) are plotted on graph papers with N as abscissa and H as ordinate and the values of K and b are calculated for each figure. Fig.35 to Fig.47 show the values from the Table No.7, in each month, Figs. 48 to 60 show the values from the Table No.8, Figs. 61 to 73 show the values from the Table No.9, and Figs. 74 to 86 show the values from the Table No.10, respectively.

-90-





T





T















- 0.1446







-104-





exp(-b) = I + <u>62.5</u> = I.1786