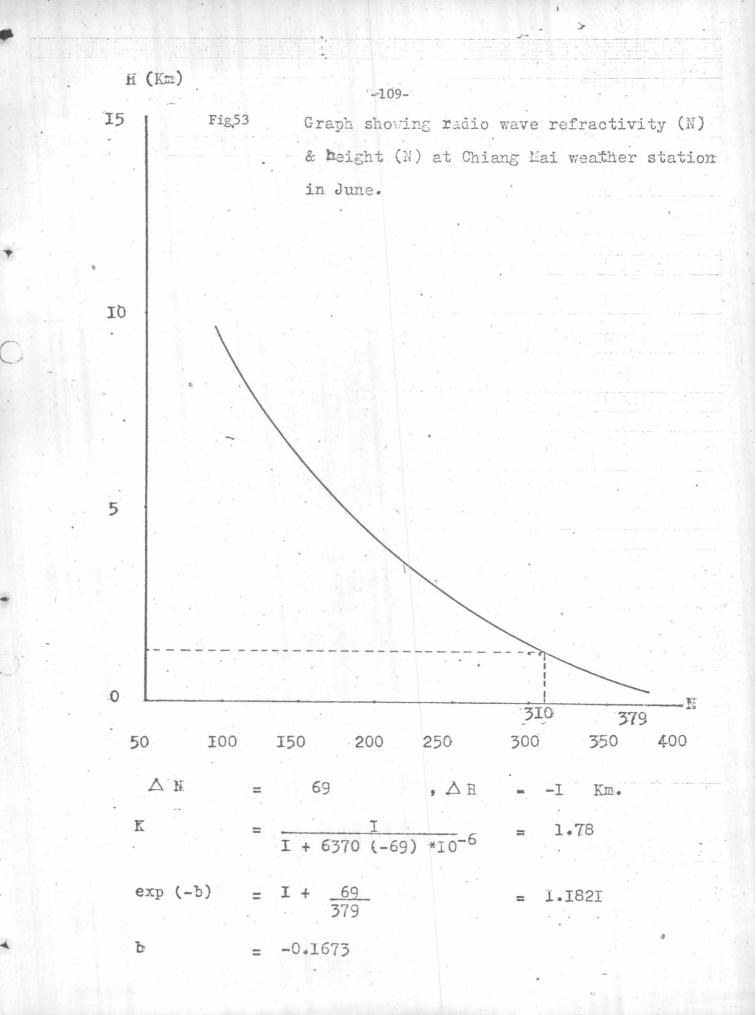

| -30,94 | -40.67                                                                                                          | 34      | 0.346                                                                                                          | 0.118  | 97       |

The values of the refractivity N, and the height H (in GMP) are plotted on graph papers with N as abscissa and H as ordinate and the values of K and b are calculated for each figure. Fig.35 to Fig.47 show the values from the Table No.7, in each month, Figs. 48 to 60 show the values from the Table No.8, Figs. 61 to 73 show the values from the Table No.9, and Figs. 74 to 86 show the values from the Table No.10, respectively.

-90-





T





T















- 0.1446







-104-





exp(-b) = I + <u>62.5</u> = I.1786