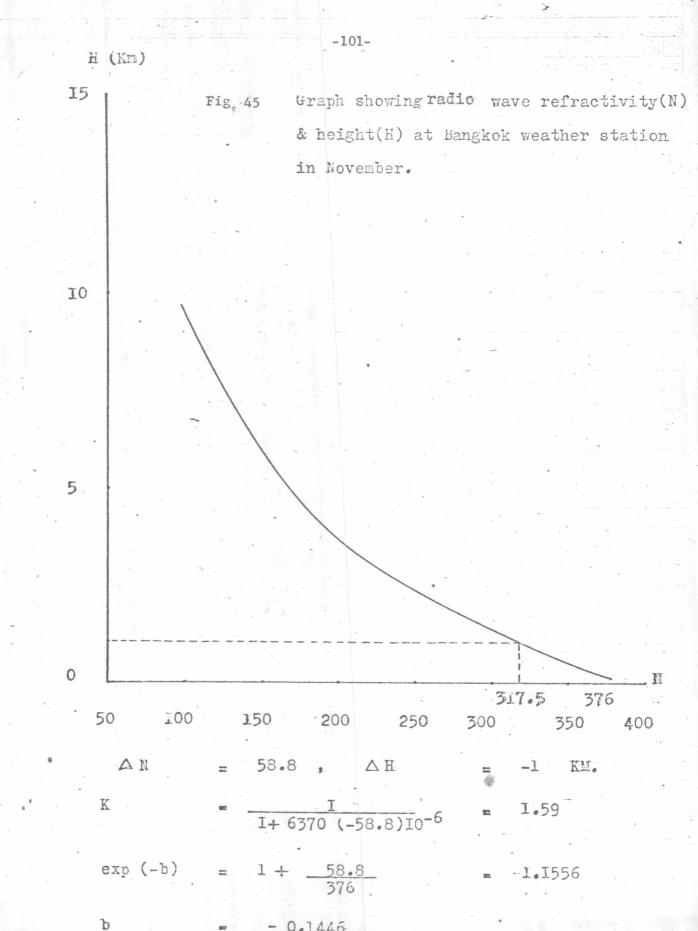

| 1.513  | 153      |
| ~                | 9678          | 300.00  | -30,94 | -40.67                                                                                                          | 34      | 0.346                                                                                                          | 0.118  | 97       |

The values of the refractivity N, and the height H (in GMP) are plotted on graph papers with N as abscissa and H as ordinate and the values of K and b are calculated for each figure. Fig.35 to Fig.47 show the values from the Table No.7, in each month, Figs. 48 to 60 show the values from the Table No.8, Figs. 61 to 73 show the values from the Table No.9, and Figs. 74 to 86 show the values from the Table No.10, respectively.

-90-





T





T















- 0.1446







-104-





exp(-b) = I + <u>62.5</u> = I.1786