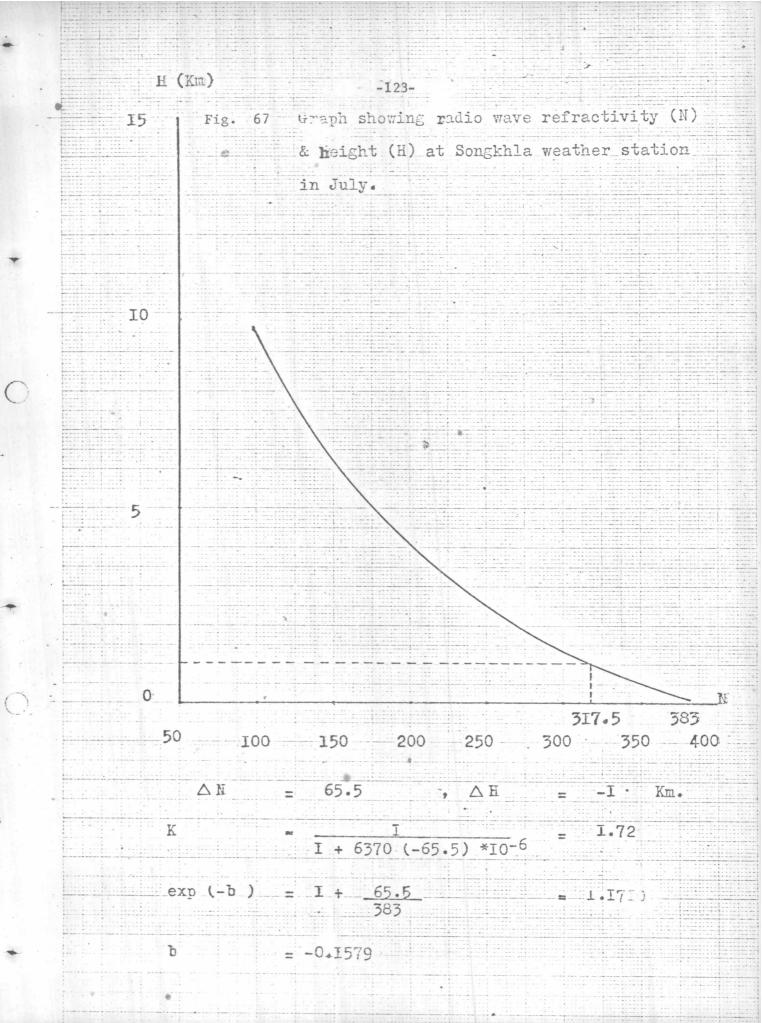

| 34      | 0.346                                                                                                          | 0.118  | 97       |

The values of the refractivity N, and the height H (in GMP) are plotted on graph papers with N as abscissa and H as ordinate and the values of K and b are calculated for each figure. Fig.35 to Fig.47 show the values from the Table No.7, in each month, Figs. 48 to 60 show the values from the Table No.8, Figs. 61 to 73 show the values from the Table No.9, and Figs. 74 to 86 show the values from the Table No.10, respectively.

-90-





T





T















- 0.1446







-104-





exp(-b) = I + <u>62.5</u> = I.1786