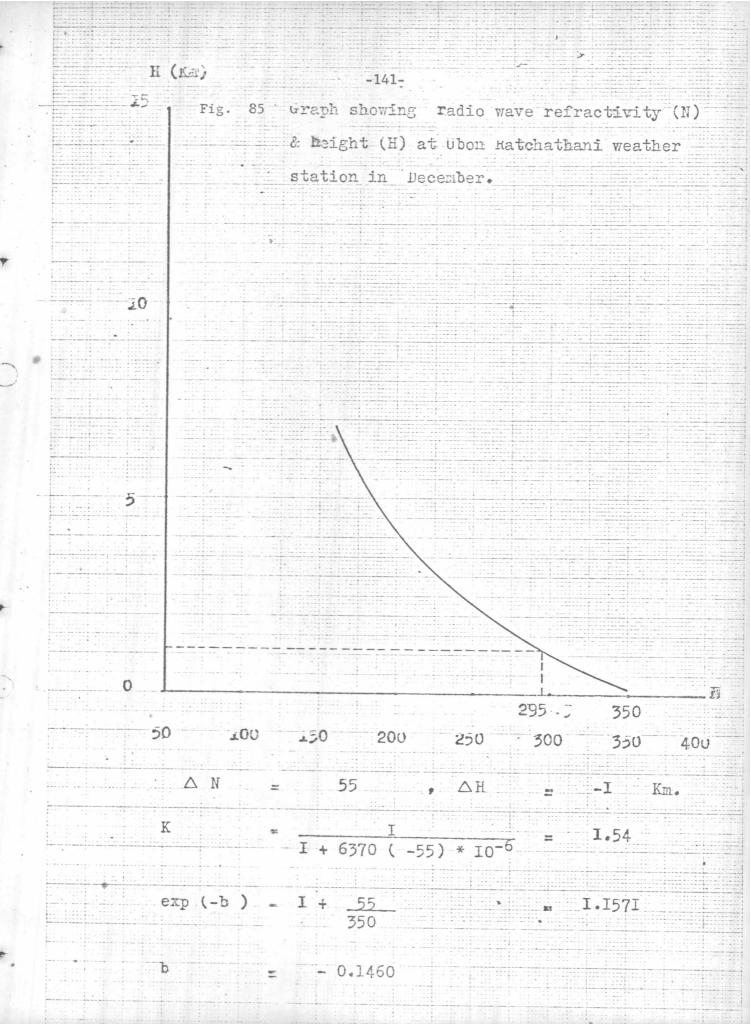

| 34      | 0.346                                                                                                          | 0.118  | 97       |

The values of the refractivity N, and the height H (in GMP) are plotted on graph papers with N as abscissa and H as ordinate and the values of K and b are calculated for each figure. Fig.35 to Fig.47 show the values from the Table No.7, in each month, Figs. 48 to 60 show the values from the Table No.8, Figs. 61 to 73 show the values from the Table No.9, and Figs. 74 to 86 show the values from the Table No.10, respectively.

-90-





T





T















- 0.1446







-104-





exp(-b) = I + <u>62.5</u> = I.1786