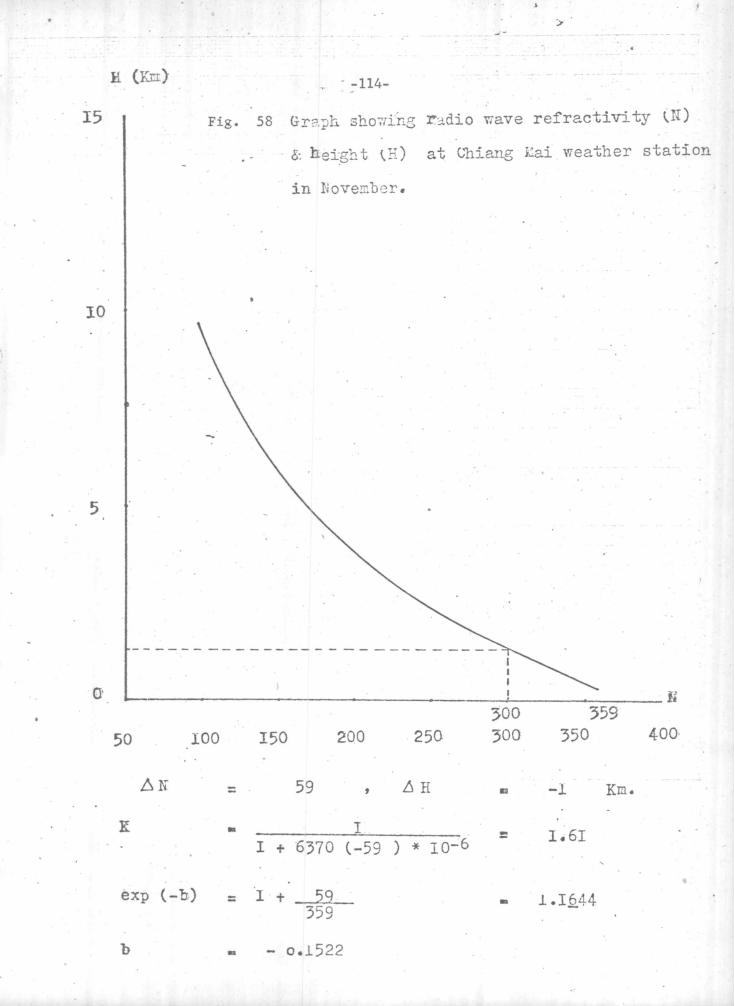

| -40.67                                                                                                          | 34      | 0.346                                                                                                          | 0.118  | 97       |

The values of the refractivity N, and the height H (in GMP) are plotted on graph papers with N as abscissa and H as ordinate and the values of K and b are calculated for each figure. Fig.35 to Fig.47 show the values from the Table No.7, in each month, Figs. 48 to 60 show the values from the Table No.8, Figs. 61 to 73 show the values from the Table No.9, and Figs. 74 to 86 show the values from the Table No.10, respectively.

-90-





T





T















- 0.1446







-104-





exp(-b) = I + <u>62.5</u> = I.1786