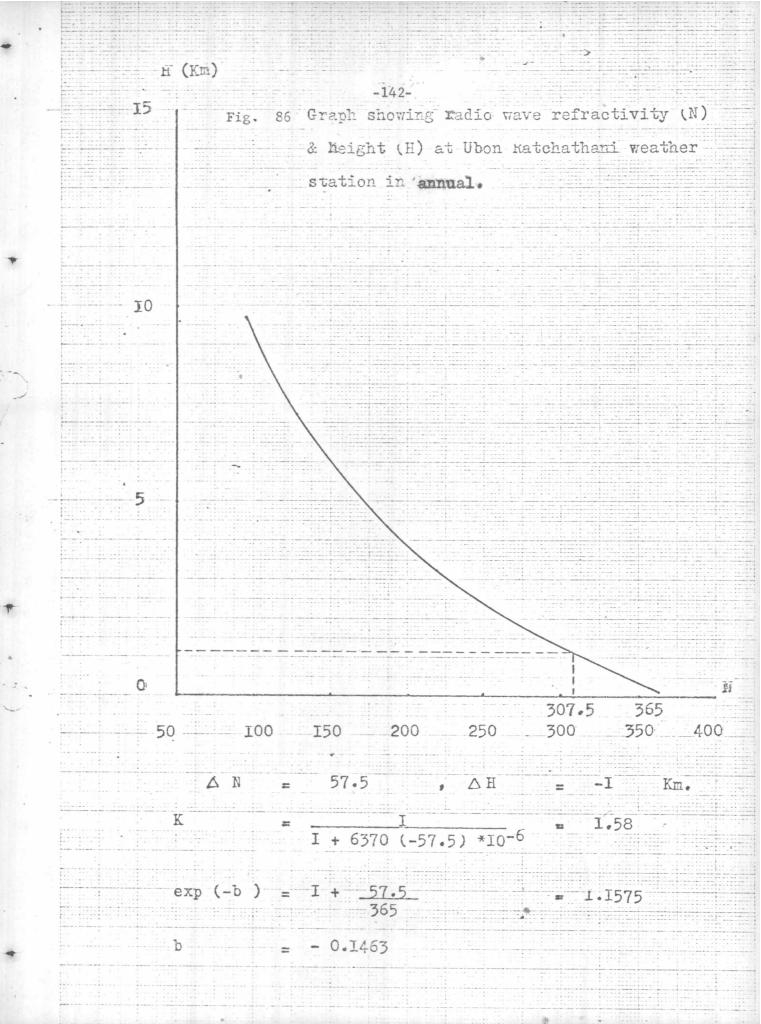

| 34      | 0.346                                                                                                          | 0.118  | 97       |

The values of the refractivity N, and the height H (in GMP) are plotted on graph papers with N as abscissa and H as ordinate and the values of K and b are calculated for each figure. Fig.35 to Fig.47 show the values from the Table No.7, in each month, Figs. 48 to 60 show the values from the Table No.8, Figs. 61 to 73 show the values from the Table No.9, and Figs. 74 to 86 show the values from the Table No.10, respectively.

-90-





T





T















- 0.1446







-104-





exp(-b) = I + <u>62.5</u> = I.1786