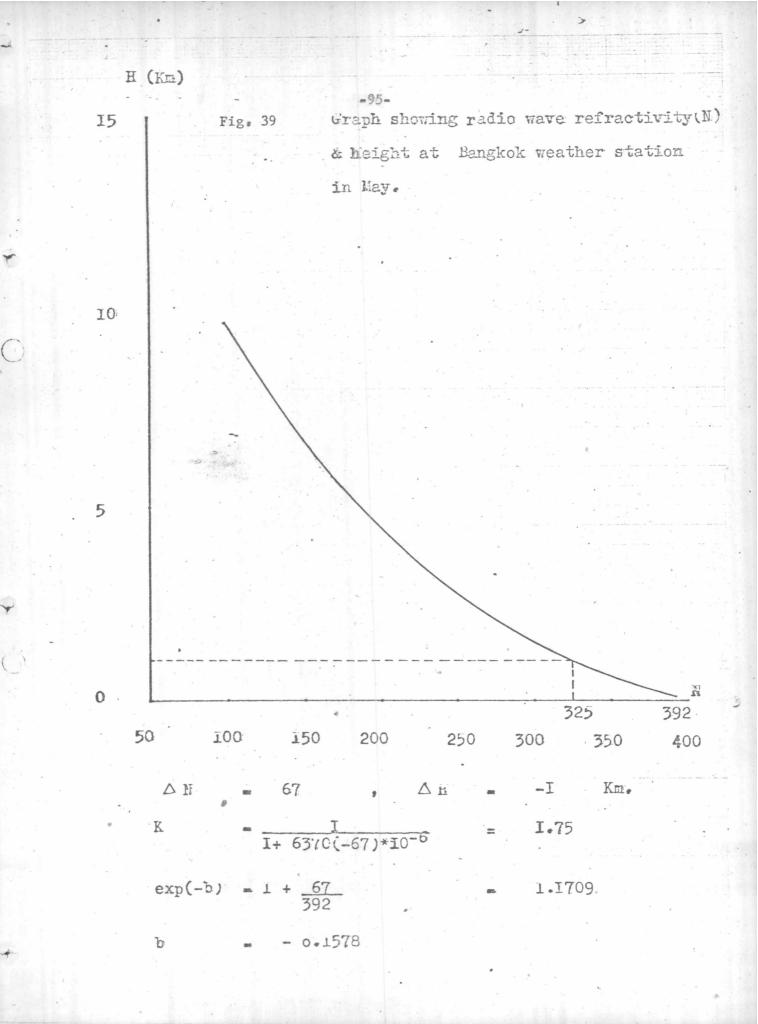

| 1.513  | 153      |
| ~                | 9678          | 300.00  | -30,94 | -40.67                                                                                                          | 34      | 0.346                                                                                                          | 0.118  | 97       |

The values of the refractivity N, and the height H (in GMP) are plotted on graph papers with N as abscissa and H as ordinate and the values of K and b are calculated for each figure. Fig.35 to Fig.47 show the values from the Table No.7, in each month, Figs. 48 to 60 show the values from the Table No.8, Figs. 61 to 73 show the values from the Table No.9, and Figs. 74 to 86 show the values from the Table No.10, respectively.

-90-





T





T















- 0.1446







-104-





exp(-b) = I + <u>62.5</u> = I.1786