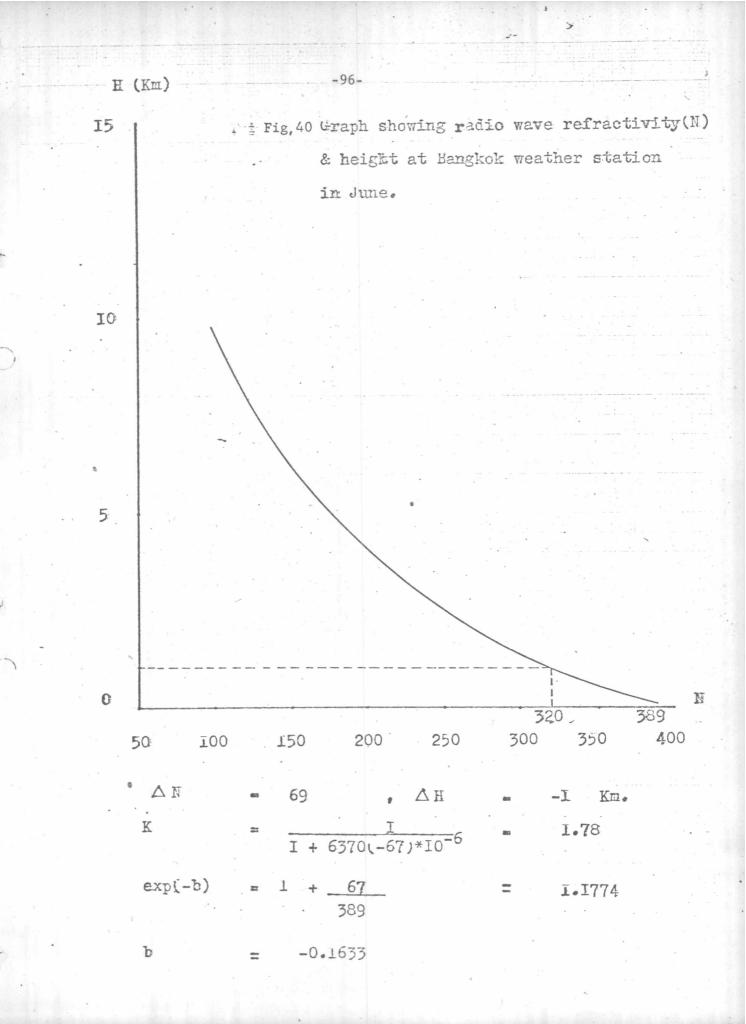

| 1.513  | 153      |
| ~                | 9678          | 300.00  | -30,94 | -40.67                                                                                                          | 34      | 0.346                                                                                                          | 0.118  | 97       |

The values of the refractivity N, and the height H (in GMP) are plotted on graph papers with N as abscissa and H as ordinate and the values of K and b are calculated for each figure. Fig.35 to Fig.47 show the values from the Table No.7, in each month, Figs. 48 to 60 show the values from the Table No.8, Figs. 61 to 73 show the values from the Table No.9, and Figs. 74 to 86 show the values from the Table No.10, respectively.

-90-





T





T















- 0.1446







-104-





exp(-b) = I + <u>62.5</u> = I.1786