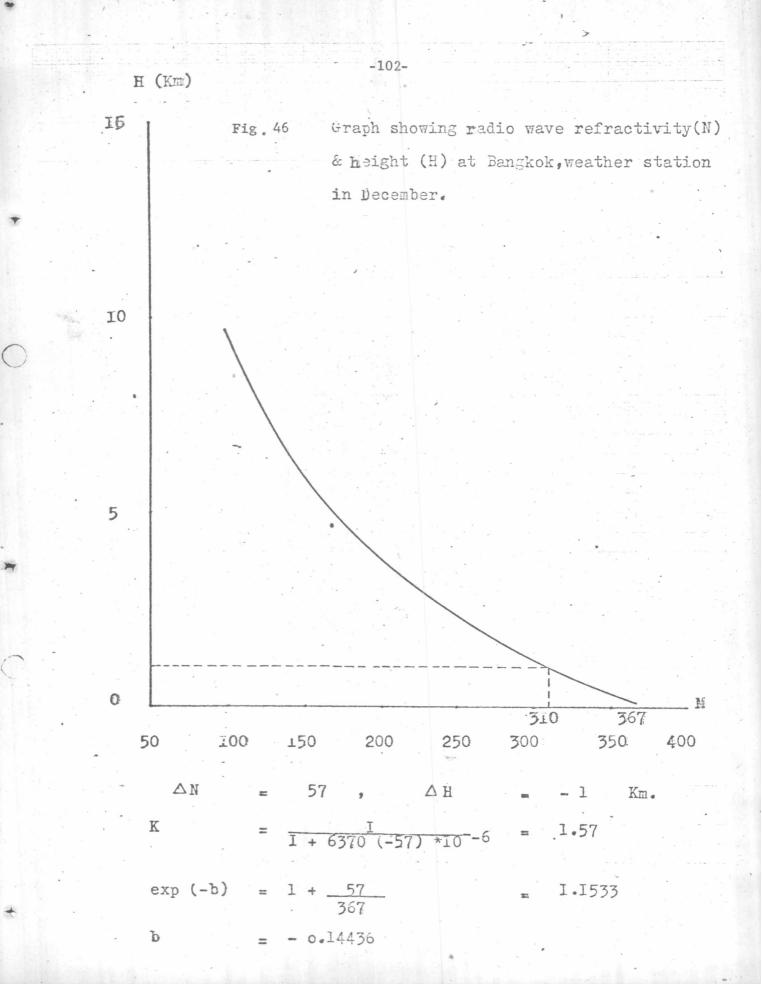

| 153      |
| ~                | 9678          | 300.00  | -30,94 | -40.67                                                                                                          | 34      | 0.346                                                                                                          | 0.118  | 97       |

The values of the refractivity N, and the height H (in GMP) are plotted on graph papers with N as abscissa and H as ordinate and the values of K and b are calculated for each figure. Fig.35 to Fig.47 show the values from the Table No.7, in each month, Figs. 48 to 60 show the values from the Table No.8, Figs. 61 to 73 show the values from the Table No.9, and Figs. 74 to 86 show the values from the Table No.10, respectively.

-90-





T





T















- 0.1446







-104-





exp(-b) = I + <u>62.5</u> = I.1786