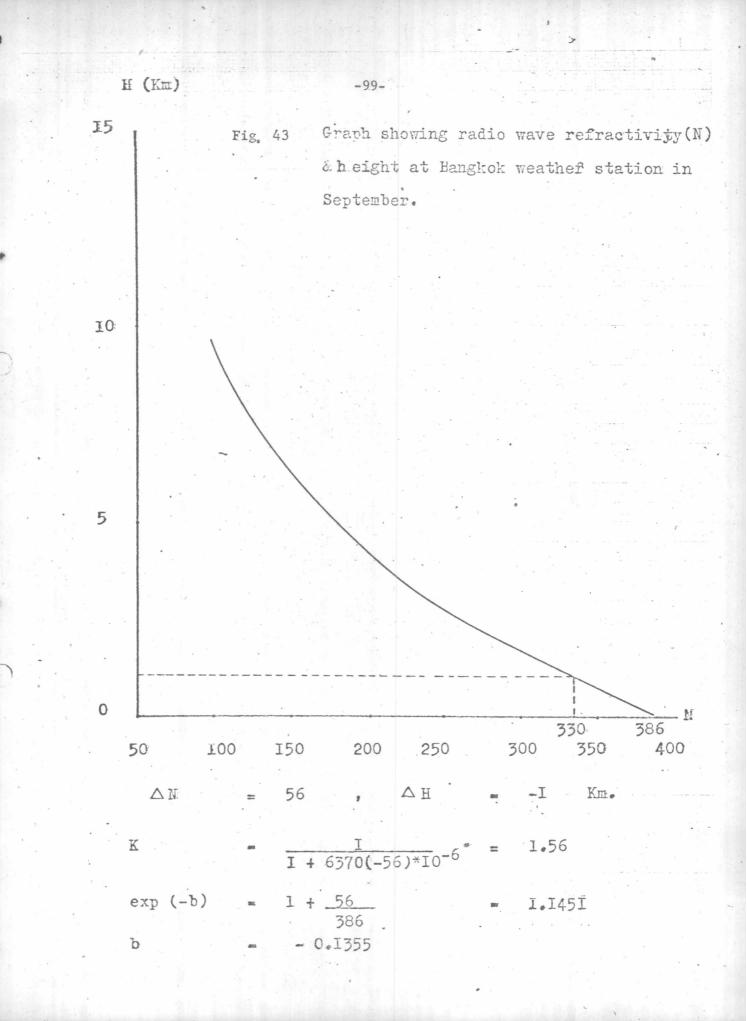

| 1.513  | 153      |
| ~                | 9678          | 300.00  | -30,94 | -40.67                                                                                                          | 34      | 0.346                                                                                                          | 0.118  | 97       |

The values of the refractivity N, and the height H (in GMP) are plotted on graph papers with N as abscissa and H as ordinate and the values of K and b are calculated for each figure. Fig.35 to Fig.47 show the values from the Table No.7, in each month, Figs. 48 to 60 show the values from the Table No.8, Figs. 61 to 73 show the values from the Table No.9, and Figs. 74 to 86 show the values from the Table No.10, respectively.

-90-





T





T















- 0.1446







-104-





exp(-b) = I + <u>62.5</u> = I.1786