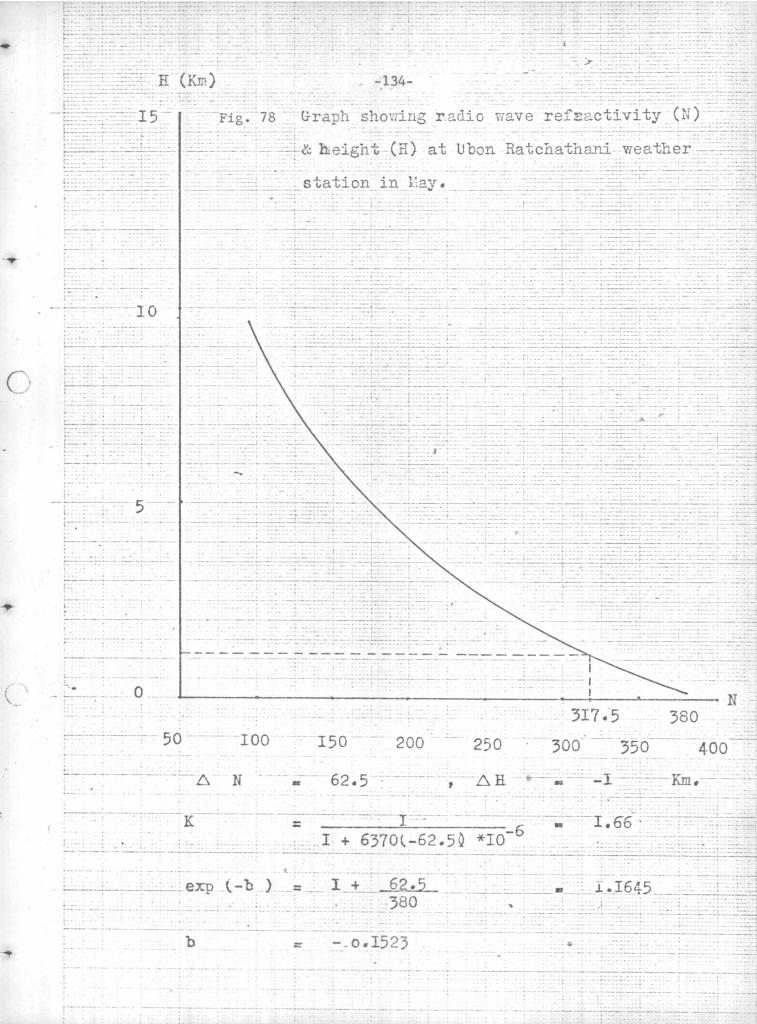

| 34      | 0.346                                                                                                          | 0.118  | 97       |

The values of the refractivity N, and the height H (in GMP) are plotted on graph papers with N as abscissa and H as ordinate and the values of K and b are calculated for each figure. Fig.35 to Fig.47 show the values from the Table No.7, in each month, Figs. 48 to 60 show the values from the Table No.8, Figs. 61 to 73 show the values from the Table No.9, and Figs. 74 to 86 show the values from the Table No.10, respectively.

-90-





T





T















- 0.1446







-104-





exp(-b) = I + <u>62.5</u> = I.1786