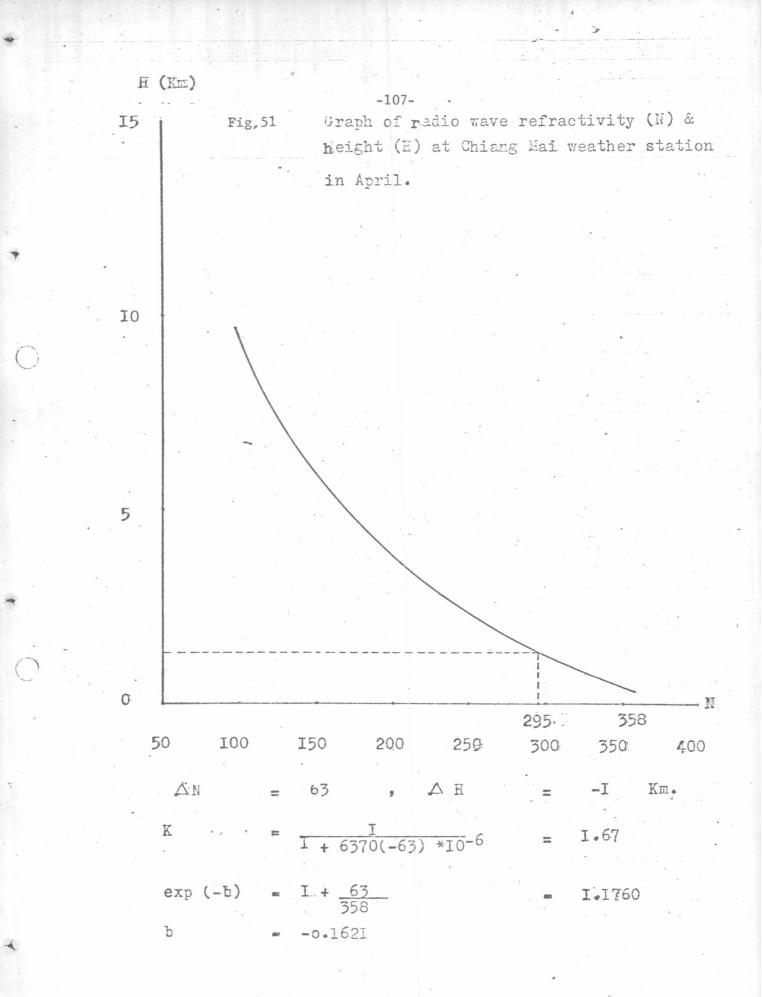

0.00  | -30,94 | -40.67                                                                                                          | 34      | 0.346                                                                                                          | 0.118  | 97       |

The values of the refractivity N, and the height H (in GMP) are plotted on graph papers with N as abscissa and H as ordinate and the values of K and b are calculated for each figure. Fig.35 to Fig.47 show the values from the Table No.7, in each month, Figs. 48 to 60 show the values from the Table No.8, Figs. 61 to 73 show the values from the Table No.9, and Figs. 74 to 86 show the values from the Table No.10, respectively.

-90-





T





T















- 0.1446







-104-





exp(-b) = I + <u>62.5</u> = I.1786