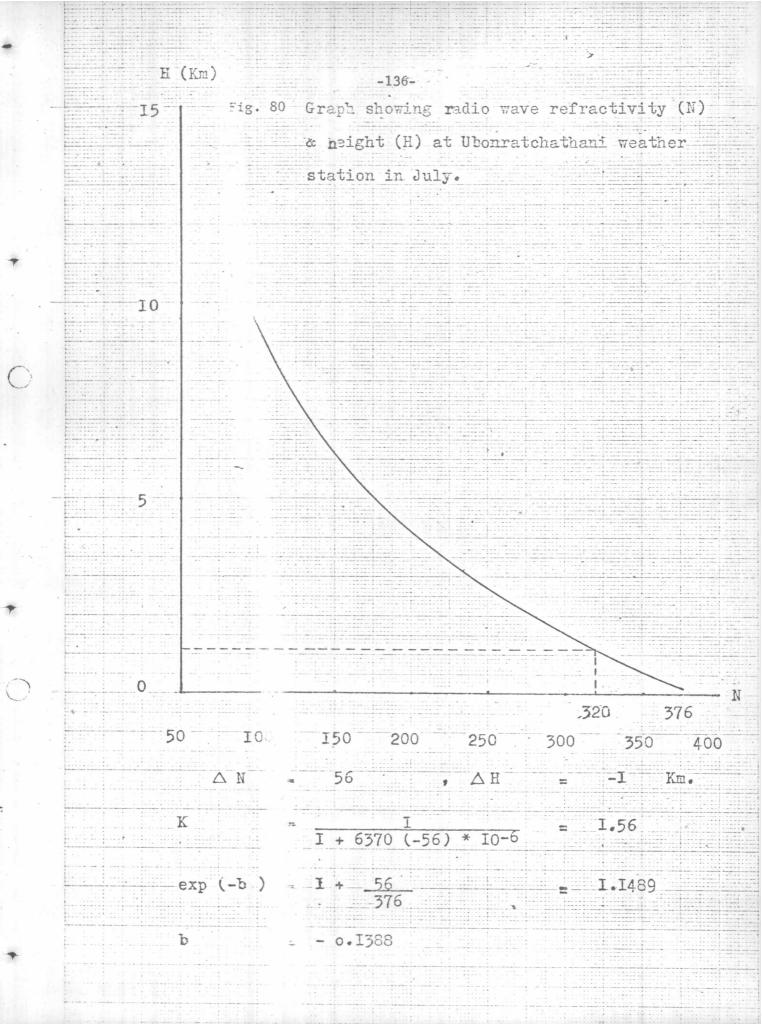

| 34      | 0.346                                                                                                          | 0.118  | 97       |

The values of the refractivity N, and the height H (in GMP) are plotted on graph papers with N as abscissa and H as ordinate and the values of K and b are calculated for each figure. Fig.35 to Fig.47 show the values from the Table No.7, in each month, Figs. 48 to 60 show the values from the Table No.8, Figs. 61 to 73 show the values from the Table No.9, and Figs. 74 to 86 show the values from the Table No.10, respectively.

-90-





T





T















- 0.1446







-104-





exp(-b) = I + <u>62.5</u> = I.1786