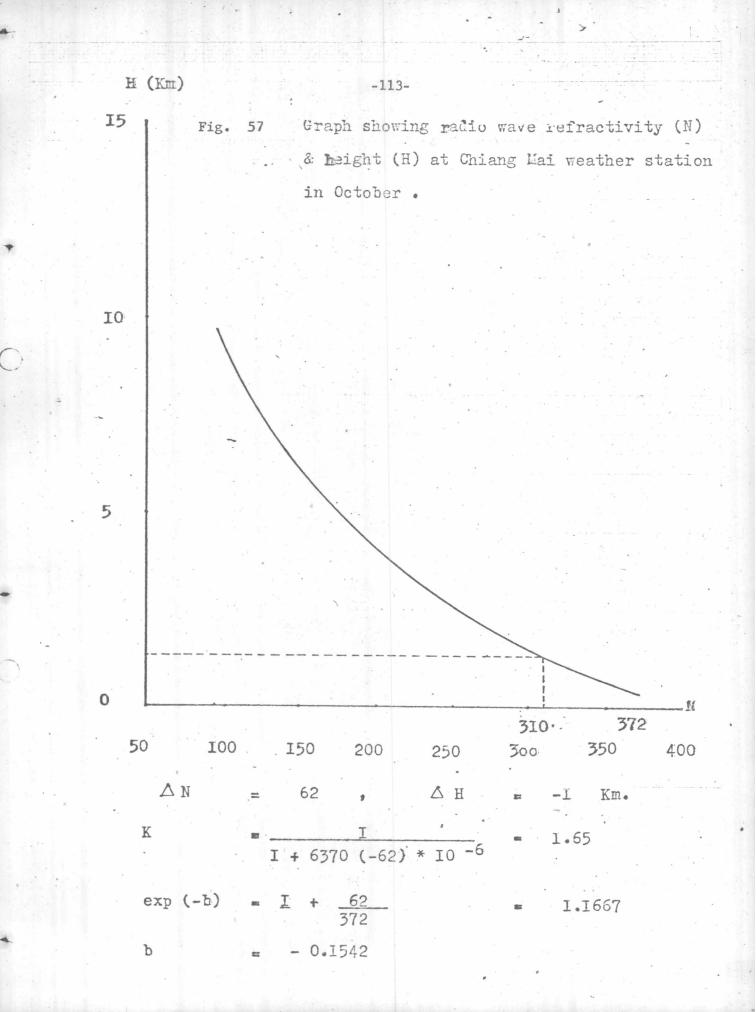

94 | -40.67                                                                                                          | 34      | 0.346                                                                                                          | 0.118  | 97       |

The values of the refractivity N, and the height H (in GMP) are plotted on graph papers with N as abscissa and H as ordinate and the values of K and b are calculated for each figure. Fig.35 to Fig.47 show the values from the Table No.7, in each month, Figs. 48 to 60 show the values from the Table No.8, Figs. 61 to 73 show the values from the Table No.9, and Figs. 74 to 86 show the values from the Table No.10, respectively.

-90-





T





T















- 0.1446







-104-





exp(-b) = I + <u>62.5</u> = I.1786