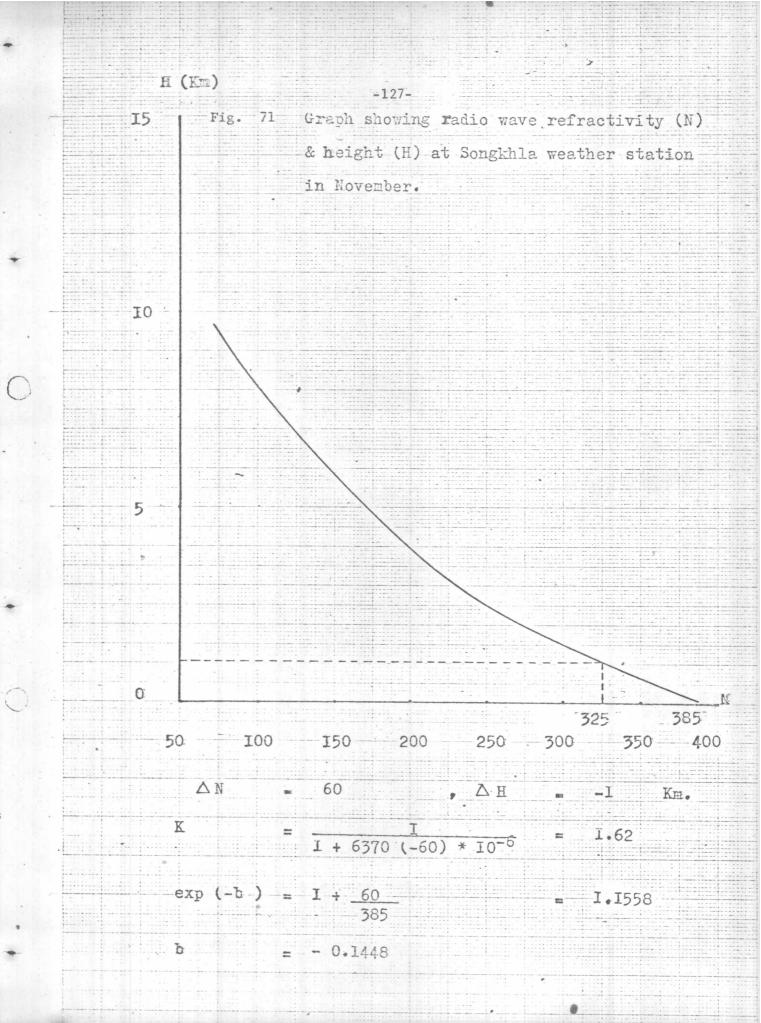

| 34      | 0.346                                                                                                          | 0.118  | 97       |

The values of the refractivity N, and the height H (in GMP) are plotted on graph papers with N as abscissa and H as ordinate and the values of K and b are calculated for each figure. Fig.35 to Fig.47 show the values from the Table No.7, in each month, Figs. 48 to 60 show the values from the Table No.8, Figs. 61 to 73 show the values from the Table No.9, and Figs. 74 to 86 show the values from the Table No.10, respectively.

-90-





T





T















- 0.1446







-104-





exp(-b) = I + <u>62.5</u> = I.1786