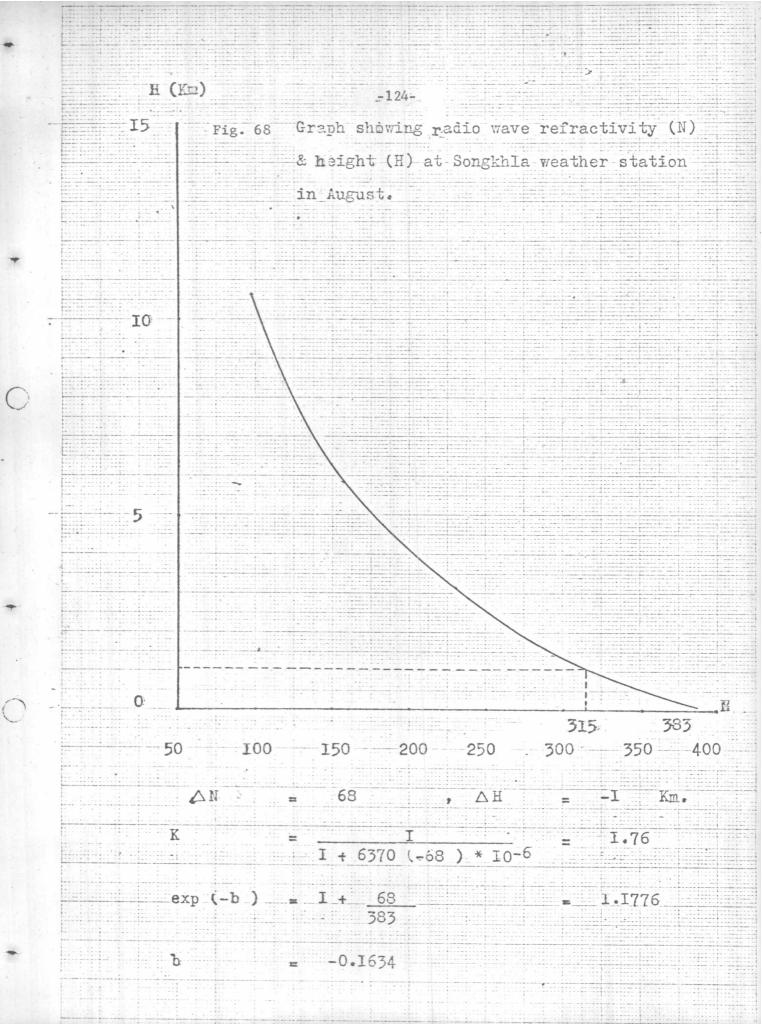

| 34      | 0.346                                                                                                          | 0.118  | 97       |

The values of the refractivity N, and the height H (in GMP) are plotted on graph papers with N as abscissa and H as ordinate and the values of K and b are calculated for each figure. Fig.35 to Fig.47 show the values from the Table No.7, in each month, Figs. 48 to 60 show the values from the Table No.8, Figs. 61 to 73 show the values from the Table No.9, and Figs. 74 to 86 show the values from the Table No.10, respectively.

-90-





T





T















- 0.1446







-104-





exp(-b) = I + <u>62.5</u> = I.1786