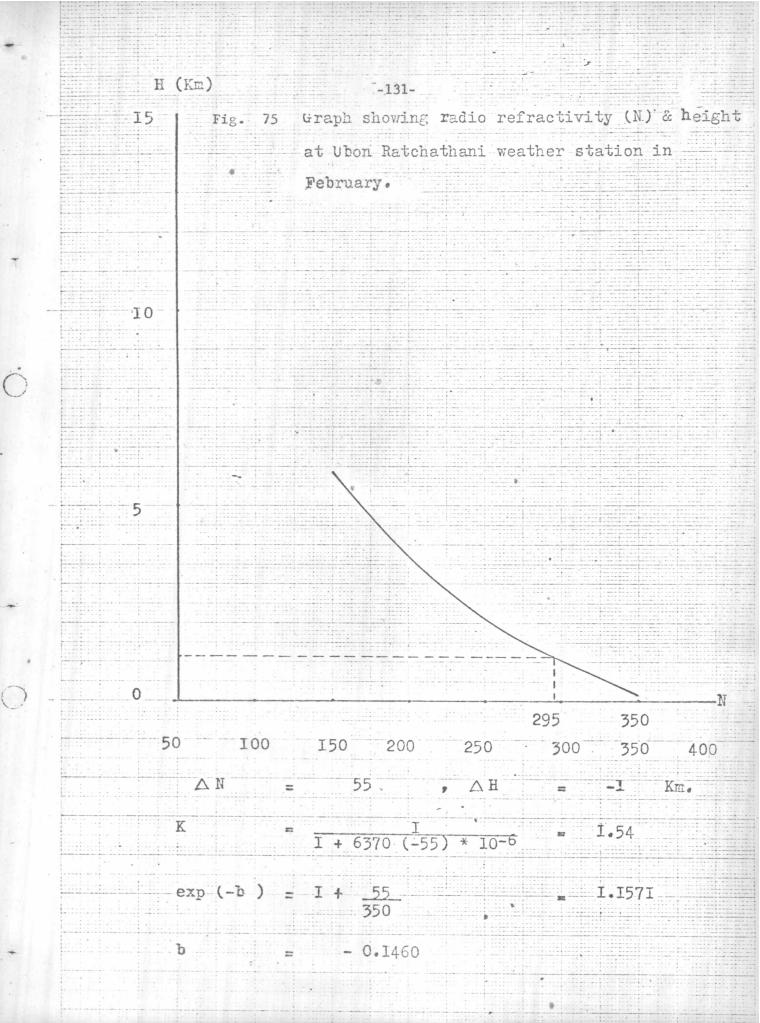

| 34      | 0.346                                                                                                          | 0.118  | 97       |

The values of the refractivity N, and the height H (in GMP) are plotted on graph papers with N as abscissa and H as ordinate and the values of K and b are calculated for each figure. Fig.35 to Fig.47 show the values from the Table No.7, in each month, Figs. 48 to 60 show the values from the Table No.8, Figs. 61 to 73 show the values from the Table No.9, and Figs. 74 to 86 show the values from the Table No.10, respectively.

-90-





T





T















- 0.1446







-104-





exp(-b) = I + <u>62.5</u> = I.1786