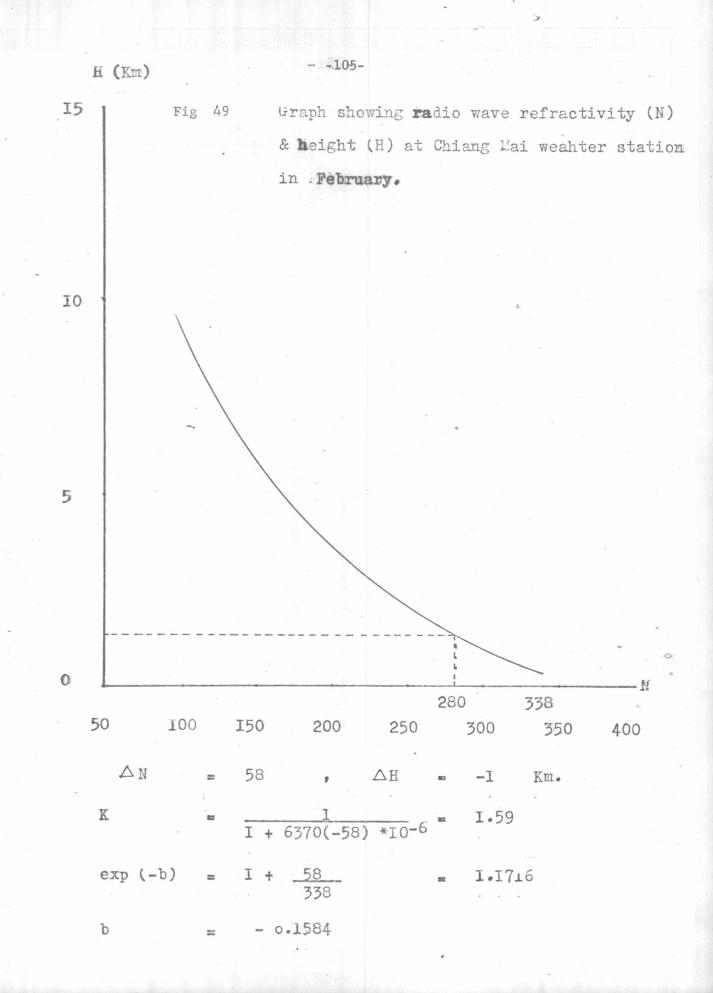

| ~                | 9678          | 300.00  | -30,94 | -40.67                                                                                                          | 34      | 0.346                                                                                                          | 0.118  | 97       |

The values of the refractivity N, and the height H (in GMP) are plotted on graph papers with N as abscissa and H as ordinate and the values of K and b are calculated for each figure. Fig.35 to Fig.47 show the values from the Table No.7, in each month, Figs. 48 to 60 show the values from the Table No.8, Figs. 61 to 73 show the values from the Table No.9, and Figs. 74 to 86 show the values from the Table No.10, respectively.

-90-





T





T















- 0.1446







-104-





exp(-b) = I + <u>62.5</u> = I.1786