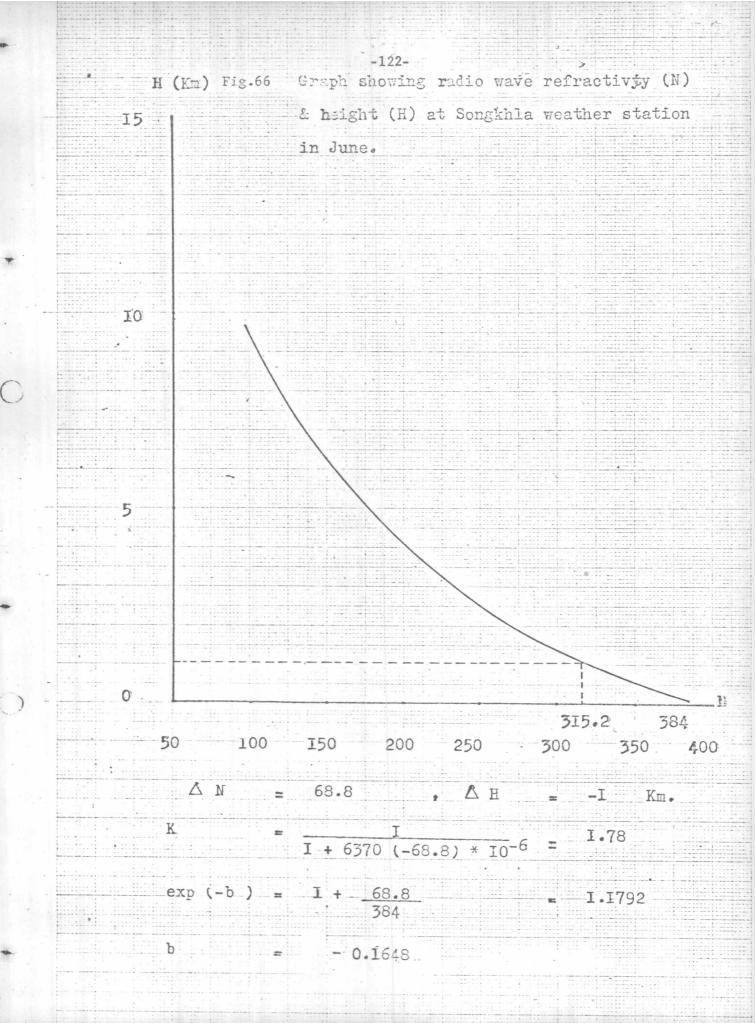

| 34      | 0.346                                                                                                          | 0.118  | 97       |

The values of the refractivity N, and the height H (in GMP) are plotted on graph papers with N as abscissa and H as ordinate and the values of K and b are calculated for each figure. Fig.35 to Fig.47 show the values from the Table No.7, in each month, Figs. 48 to 60 show the values from the Table No.8, Figs. 61 to 73 show the values from the Table No.9, and Figs. 74 to 86 show the values from the Table No.10, respectively.

-90-





T





T















- 0.1446







-104-





exp(-b) = I + <u>62.5</u> = I.1786