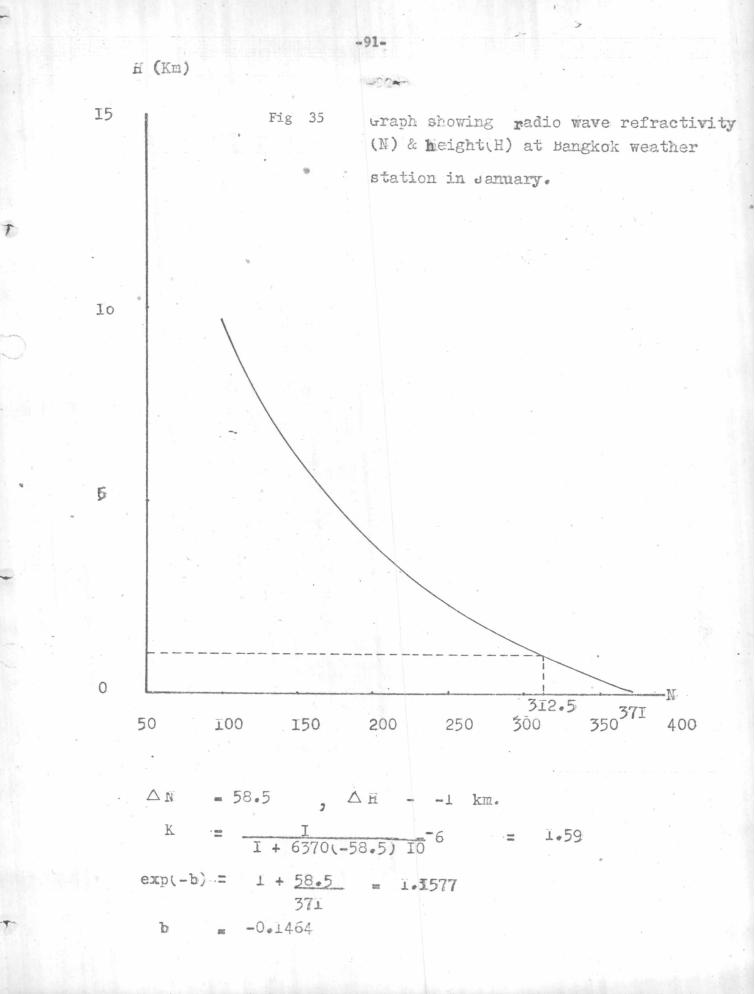

| 1.513  | 153      |
| ~                | 9678          | 300.00  | -30,94 | -40.67                                                                                                          | 34      | 0.346                                                                                                          | 0.118  | 97       |

The values of the refractivity N, and the height H (in GMP) are plotted on graph papers with N as abscissa and H as ordinate and the values of K and b are calculated for each figure. Fig.35 to Fig.47 show the values from the Table No.7, in each month, Figs. 48 to 60 show the values from the Table No.8, Figs. 61 to 73 show the values from the Table No.9, and Figs. 74 to 86 show the values from the Table No.10, respectively.

-90-





T





T















- 0.1446







-104-





exp(-b) = I + <u>62.5</u> = I.1786