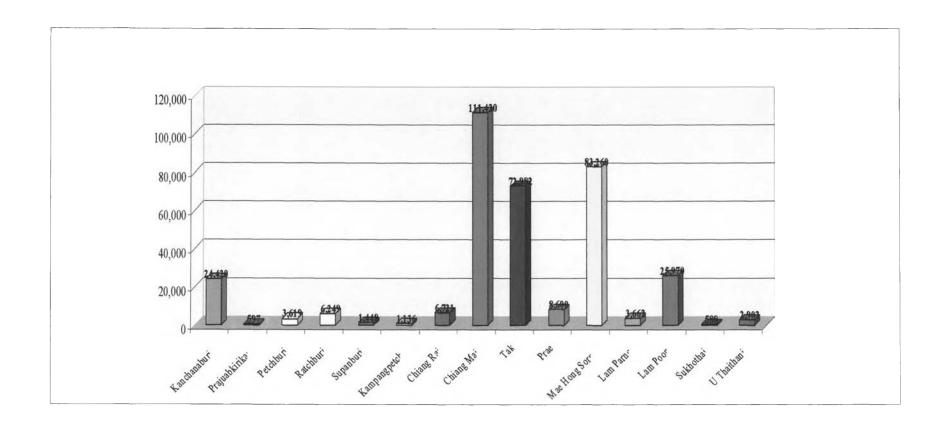

how respect to the elderly and nature. Those who violated the regulations were disregard by the other villagers.

Unmarried couples cannot sleep under the same roof, and they are strictly prohibited from premarital affairs. If they break the rule, the villagers punish them and they need to hold a ceremony to ask for forgiveness from the spirits.

Since the village has been open to the world outside, old belief and custom were displaced by modernized thought and values. In 1985, the government instructed the Nong Tao villagers how to set the village rules in order to extend state influence over the village. Consequently, the modernized rules were set to organize the village, for example, by fining violators, which the villagers find easy to apply.

Appendix 4: Number of Karens by Province



25000 20000 15000 10000 5000 0 Mae Doi Chiang Prao Mae Ai Muang Wang Tao Dao 1562 6625 5774 5134 22852 17722 ■ Population 1562 6590 5774 2932 7257 6856 ■ Citizenship ■ Population ■ Citizenship

Appendix 5: Karen Population and Citizenship Acquisition

Source: Center for the Coordination of Non-Governmental Tribal Development Organizations (CONTO) and World Concern

### **BIOGRAPHY**

Chinatsu Masuda was born on June 17, 1979 in Tokyo, Japan. She graduated from the Department of English and American Literature, the Faculty of Literature in Gakushuin University in 2003 and received a Bachelor of Arts. With strong interest in the Thai Studies, she joined the Thai Studies Program at the Department of Thai Studies, the Faculty of Arts in Chulalongkorn University in 2003.