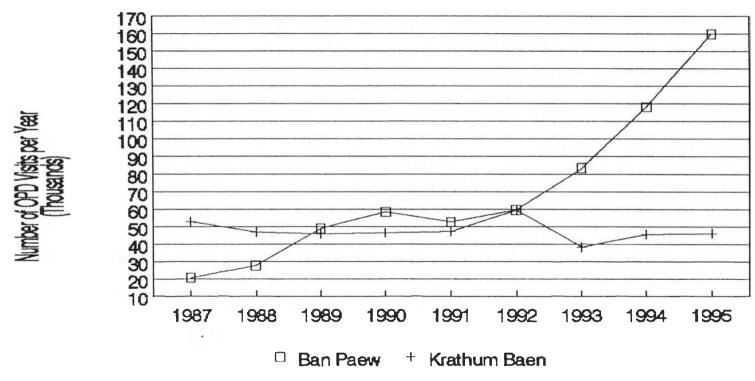

Figure 4.3.2: Comparison of Number of OPD Visits in Ban Paew and Krathum Baen Hospitals

T431B

Figure 4.3.3: Comparison of Growth of Number of OPD Patients in Ban Paew and Krathum Baen Hospitals

T431C

Figure 4.3.4: Comparison of Growth of OPD Visits in Ban Paew and Krathum Baen Hospitals