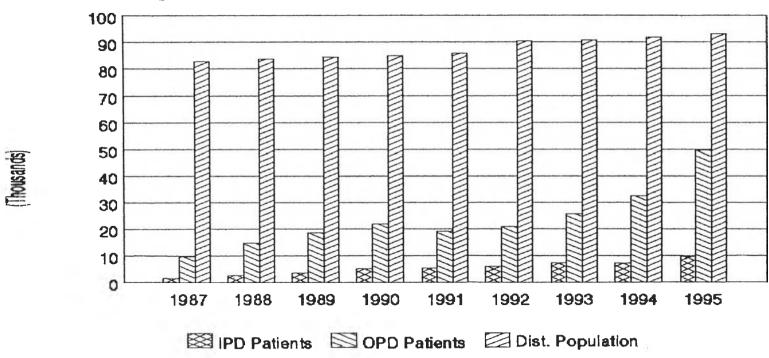

Figure 4.1.8: Average Daily Visits of All Clients in Ban Paew Hospital

Figure 4.1.9: Number of OPD Visits by Department in Ban Paew Hospital

Figure 4.1.10: Comparison of Population, IPD and OPD Patients in Ban Paew