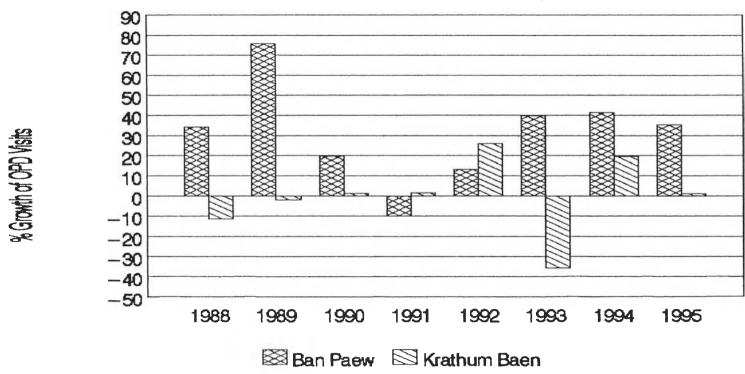

Figure 4.3.2: Comparison of Number of OPD Visits in Ban Paew and Krathum Baen Hospitals

T431B

Figure 4.3.3: Comparison of Growth of Number of OPD Patients in Ban Paew and Krathum Baen Hospitals

T431C

Figure 4.3.4: Comparison of Growth of OPD Visits in Ban Paew and Krathum Baen Hospitals