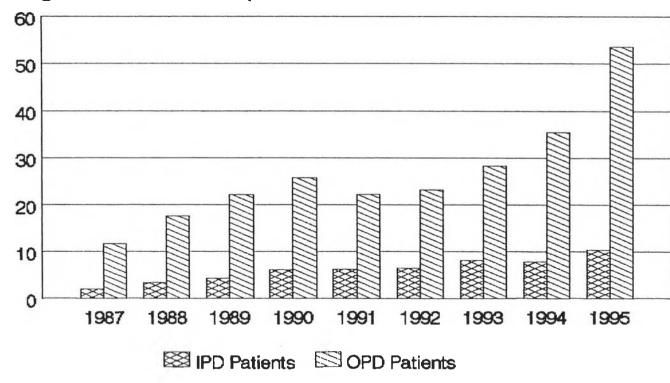

Figure 4.1.11: Percent of Population as IPD and OPD Patients in Ban Paew

T41B

Figure 4.1.12: Growth of Population, IPD and OPD Patients in Ban Paew

Figure 4.3.1: Comparison of Number of OPD Patients in Ban Paew and Krathum Baen Hospitals