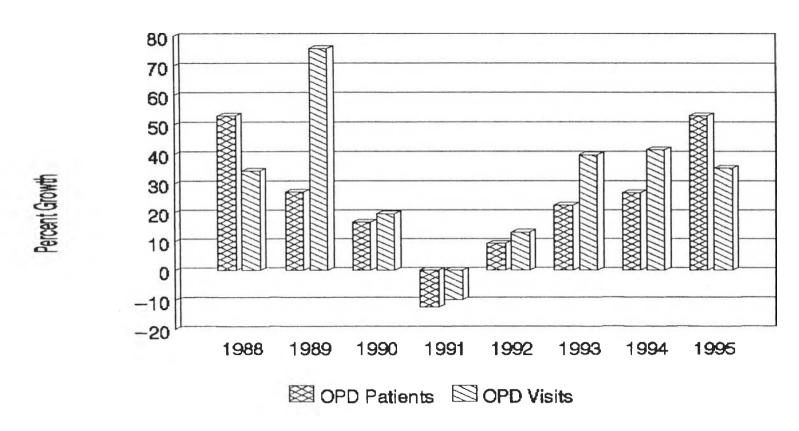

Figure 4.1.4: Inpatients by Department in Ban Paew Hospital

Figure 4.1.5: Number of OPD Patients and Visits in Ban Paew Hospital

Figure 4.1.6: Growth of OPD Patients/Visits in Ban Paew Hospital

Figure 4.1.9: Average Daily OPD Patient Visits in Ban Paew Hospital