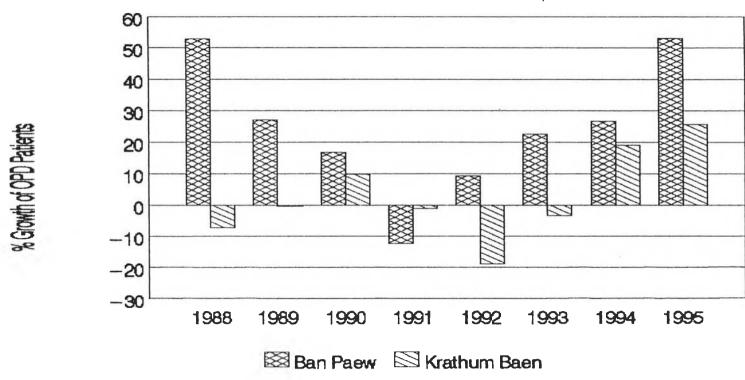

Figure 4.3.2: Comparison of Number of OPD Visits in Ban Paew and Krathum Baen Hospitals

T431B

Figure 4.3.3: Comparison of Growth of Number of OPD Patients in Ban Paew and Krathum Baen Hospitals

T431C

Figure 4.3.4: Comparison of Growth of OPD Visits in Ban Paew and Krathum Baen Hospitals