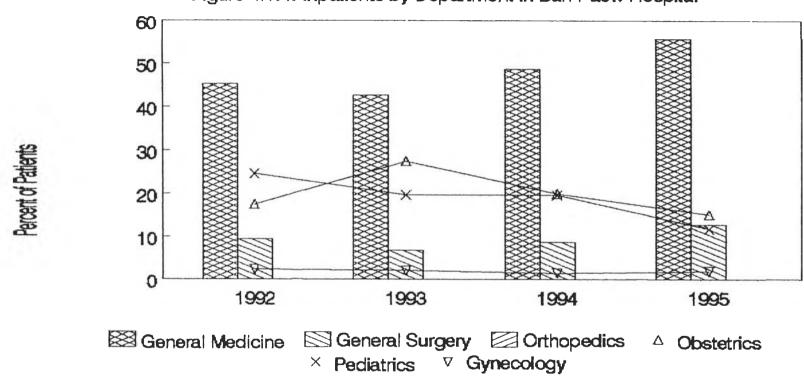

Figure 4.1.4: Inpatients by Department in Ban Paew Hospital

Figure 4.1.5: Number of OPD Patients and Visits in Ban Paew Hospital

Figure 4.1.6: Growth of OPD Patients/Visits in Ban Paew Hospital

Figure 4.1.9: Average Daily OPD Patient Visits in Ban Paew Hospital