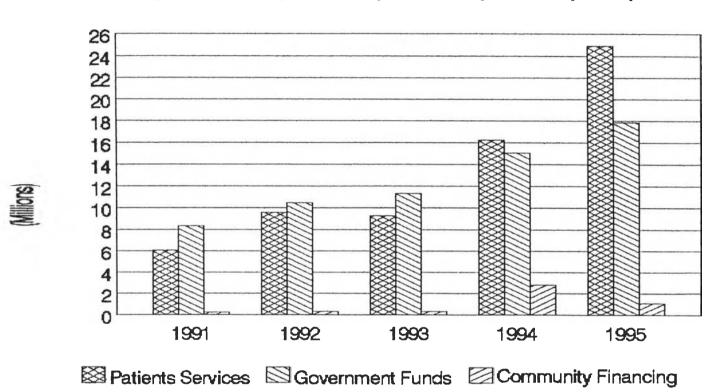

n.a. = not available

\* HIV/AIDS, Mobile Clinics, Occupational Health etc.

Figure 4.4.3: Comparison of Operational Expenditures of Ban Paew Hospital

Figure 4.4.4: Comparison of Operational Expenditures (in Baht)

Table 4.4: Annual Income and Expenditure of Ban Paew Hospital

| 1991        | 1992                                                                                                                                 | 1993                                                                                                                                                                                                                   | 1994                                                                                                                                                                                                                                                                                           | 1995                                                                                                                                                                                                                                                                                                                                                                                                                                                                                                                                                                                                                                                                                                                         | ALL YEARS                                                                                                                                                                                                                                                                                                                                                                                                                                                                                                                                                                                                                                                                                                                                                                                                                                                                                                  |
|-------------|--------------------------------------------------------------------------------------------------------------------------------------|------------------------------------------------------------------------------------------------------------------------------------------------------------------------------------------------------------------------|------------------------------------------------------------------------------------------------------------------------------------------------------------------------------------------------------------------------------------------------------------------------------------------------|------------------------------------------------------------------------------------------------------------------------------------------------------------------------------------------------------------------------------------------------------------------------------------------------------------------------------------------------------------------------------------------------------------------------------------------------------------------------------------------------------------------------------------------------------------------------------------------------------------------------------------------------------------------------------------------------------------------------------|------------------------------------------------------------------------------------------------------------------------------------------------------------------------------------------------------------------------------------------------------------------------------------------------------------------------------------------------------------------------------------------------------------------------------------------------------------------------------------------------------------------------------------------------------------------------------------------------------------------------------------------------------------------------------------------------------------------------------------------------------------------------------------------------------------------------------------------------------------------------------------------------------------|
| 5,700,345   | 9,615,115                                                                                                                            | 10,637,642                                                                                                                                                                                                             | 15,668,555                                                                                                                                                                                                                                                                                     | 25,069,761                                                                                                                                                                                                                                                                                                                                                                                                                                                                                                                                                                                                                                                                                                                   | 66,691,418                                                                                                                                                                                                                                                                                                                                                                                                                                                                                                                                                                                                                                                                                                                                                                                                                                                                                                 |
| 8,320,110   | 10,516_114                                                                                                                           | 11,364,695                                                                                                                                                                                                             | 15,074,278                                                                                                                                                                                                                                                                                     | 17,855,454                                                                                                                                                                                                                                                                                                                                                                                                                                                                                                                                                                                                                                                                                                                   | 63,130,651                                                                                                                                                                                                                                                                                                                                                                                                                                                                                                                                                                                                                                                                                                                                                                                                                                                                                                 |
| 4,456,207   | 5,183,485                                                                                                                            | 13,563,616                                                                                                                                                                                                             | 11,018,694                                                                                                                                                                                                                                                                                     | 6,846,633                                                                                                                                                                                                                                                                                                                                                                                                                                                                                                                                                                                                                                                                                                                    | 41,068,635                                                                                                                                                                                                                                                                                                                                                                                                                                                                                                                                                                                                                                                                                                                                                                                                                                                                                                 |
| 18,476,662  | 25,314,714                                                                                                                           | 35,565,953                                                                                                                                                                                                             | 41,761,527                                                                                                                                                                                                                                                                                     | 49,771,848                                                                                                                                                                                                                                                                                                                                                                                                                                                                                                                                                                                                                                                                                                                   | 170,890,704                                                                                                                                                                                                                                                                                                                                                                                                                                                                                                                                                                                                                                                                                                                                                                                                                                                                                                |
| n.a.        | 37.01                                                                                                                                | 40,50                                                                                                                                                                                                                  | 17.42                                                                                                                                                                                                                                                                                          | 19.18                                                                                                                                                                                                                                                                                                                                                                                                                                                                                                                                                                                                                                                                                                                        | 33.88                                                                                                                                                                                                                                                                                                                                                                                                                                                                                                                                                                                                                                                                                                                                                                                                                                                                                                      |
|             |                                                                                                                                      |                                                                                                                                                                                                                        |                                                                                                                                                                                                                                                                                                |                                                                                                                                                                                                                                                                                                                                                                                                                                                                                                                                                                                                                                                                                                                              |                                                                                                                                                                                                                                                                                                                                                                                                                                                                                                                                                                                                                                                                                                                                                                                                                                                                                                            |
| 5,827,272   | 9,257,522                                                                                                                            | 8,956,840                                                                                                                                                                                                              | 13,450,207                                                                                                                                                                                                                                                                                     | 23,816,789                                                                                                                                                                                                                                                                                                                                                                                                                                                                                                                                                                                                                                                                                                                   | 61,306,630                                                                                                                                                                                                                                                                                                                                                                                                                                                                                                                                                                                                                                                                                                                                                                                                                                                                                                 |
| 8,320,110   | 10,516,114                                                                                                                           | 11,364,695                                                                                                                                                                                                             | 15,074,278                                                                                                                                                                                                                                                                                     | 17,855,454                                                                                                                                                                                                                                                                                                                                                                                                                                                                                                                                                                                                                                                                                                                   | 63,130,651                                                                                                                                                                                                                                                                                                                                                                                                                                                                                                                                                                                                                                                                                                                                                                                                                                                                                                 |
| 3,456,207   | 5,183,485                                                                                                                            | 12,563,616                                                                                                                                                                                                             | 11,018,694                                                                                                                                                                                                                                                                                     | 5,846,655                                                                                                                                                                                                                                                                                                                                                                                                                                                                                                                                                                                                                                                                                                                    | 38,068,657                                                                                                                                                                                                                                                                                                                                                                                                                                                                                                                                                                                                                                                                                                                                                                                                                                                                                                 |
| 17,603,589  | 24,957,121                                                                                                                           | 32,885,151                                                                                                                                                                                                             | 39,543,179                                                                                                                                                                                                                                                                                     | 47,518,898                                                                                                                                                                                                                                                                                                                                                                                                                                                                                                                                                                                                                                                                                                                   | 162,507,938                                                                                                                                                                                                                                                                                                                                                                                                                                                                                                                                                                                                                                                                                                                                                                                                                                                                                                |
| n.a.        | 41.77                                                                                                                                | 31.77                                                                                                                                                                                                                  | 20.25                                                                                                                                                                                                                                                                                          | 20.17                                                                                                                                                                                                                                                                                                                                                                                                                                                                                                                                                                                                                                                                                                                        | 33.99                                                                                                                                                                                                                                                                                                                                                                                                                                                                                                                                                                                                                                                                                                                                                                                                                                                                                                      |
| Green Cores | 6-7/-338                                                                                                                             | Pasinthe.                                                                                                                                                                                                              | 22188                                                                                                                                                                                                                                                                                          |                                                                                                                                                                                                                                                                                                                                                                                                                                                                                                                                                                                                                                                                                                                              | B 35 (4)                                                                                                                                                                                                                                                                                                                                                                                                                                                                                                                                                                                                                                                                                                                                                                                                                                                                                                   |
|             |                                                                                                                                      | TEC.                                                                                                                                                                                                                   | Ei                                                                                                                                                                                                                                                                                             |                                                                                                                                                                                                                                                                                                                                                                                                                                                                                                                                                                                                                                                                                                                              | man profession                                                                                                                                                                                                                                                                                                                                                                                                                                                                                                                                                                                                                                                                                                                                                                                                                                                                                             |
|             | 5,700,345<br>8,320,110<br>4,456,207<br><b>18,476,662</b><br>n.a.<br>5,827,272<br>8,320,110<br>3,456,207<br><b>17,603,589</b><br>n.a. | 5,700,345 9,615,115<br>8,320,110 10,516,114<br>4,456,207 5,183,485<br>18,476,662 25,314,714<br>n.a. 37.01<br>5,827,272 9,257,522<br>8,320,110 10,516,114<br>3,456,207 5,183,485<br>17,603,589 24,957,121<br>n.a. 41.77 | 5,700,345 9,615,115 10,637,642 8,320,110 10,516,114 11,364,695 4,456,207 5,183,485 13,563,616 18,476,662 25,314,714 35,565,953 n.a. 37.01 40.50 5,827,272 9,257,522 8,956,840 8,320,110 10,516,114 11,364,695 3,456,207 5,183,485 12,563,616 17,603,589 24,957,121 32,885,151 n.a. 41.77 31.77 | 5,700,345       9,615,115       10,637,642       15,668,555         8,320,110       10,516,114       11,364,695       15,074,278         4,456,207       5,183,485       13,563,616       11,018,694         18,476,662       25,314,714       35,565,953       41,761,527         n.a.       37.01       40.50       17.42         5,827,272       9,257,522       8,956,840       13,450,207         8,320,110       10,516,114       11,364,695       15,074,278         3,456,207       5,183,485       12,563,616       11,018,694         17,603,589       24,957,121       32,885,151       39,543,179         n.a.       41.77       31.77       20.25         873,073       357,593       2,630,802       2,216,348 | 5,700,345       9,615,115       10,637,642       15,668,555       25,069,761         8,320,110       10,516,114       11,364,695       15,074,278       17,855,454         4,456,207       5,183,485       13,563,616       11,018,694       6,846,633         18,476,662       25,314,714       35,565,953       41,761,527       49,771,848         n.a.       37.01       40.50       17.42       19.18         5,827,272       9,257,522       8,956,840       13,450,207       23,816,789         8,320,110       10,516,114       11,364,695       15,074,278       17,855,454         3,456,207       5,183,485       12,563,616       11,018,694       5,846,655         17,603,589       24,957,121       32,885,151       39,543,179       47,518,898         n.a.       41.77       31.77       20.25       20.17         873,073       357,593       2,630,802       2,216,348       2,252,960 |