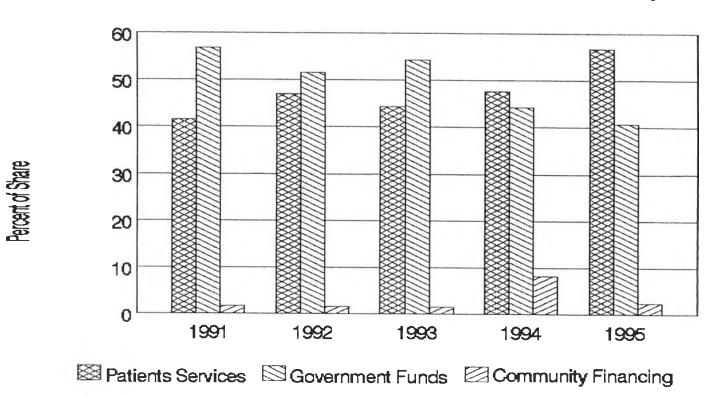

Figure 4.4.2: Comparison of Hospital Expenditure by Sources of Income

Patients Services Government Funds Community Financing

Table 4.4.2C: Government Expenditure in Ban Paew Hospital

| Budget Items                          | 1991      | 1992       | 1993       | 1994       | 1995       |
|---------------------------------------|-----------|------------|------------|------------|------------|
| 1. Utilities —                        | 160,000   | 162,000    | 271,500    | 499,200    | 619,000    |
| Water, Electricity, Telephone         |           |            |            |            |            |
| 2. Operational Costs                  | 1,113,200 | 1,701,540  | 2,160,830  | 2,755,350  | 3,472,740  |
| 2.1 Medicine                          | 140,200   | 315,540    | 160,830    | 199,750    | 390,000    |
| 2.2 Hospital Food                     | 250,000   | 200,000    | n.a.       | n.a.       | 230,000    |
| 2.3 Per diem for Staff                | 10,000    | 25,000     | 20,000     | 30,000     | 20,000     |
| 2.4 Transportation                    | 3,000     | 1,000      | 10,000     | 20,000     | n.a.       |
| 2.5 Maintenance of Equipment          | 25,000    | 70,000     | 50,000     | 100,000    | 20,000     |
| 2.6 Vehicle and Ambulance Maintenance | 15,000    | 30,000     | 100,000    | 130,800    | 150,000    |
| 2.7 Patient Bedding, Linens etc.      | 70,000    | 80,000     | 100,000    | 300,000    | 300,000    |
| 2.8 Office Supplies                   | 50,000    | 80,000     | 100,000    | 200,000    | 200,000    |
| 2.9 Medical Supplies                  | 450,000   | 800,000    | 1,500,000  | 1,600,000  | 1,800,000  |
| 2.10 Fuel for Vehicles                | 100,000   | 100,000    | 120,000    | 155,600    | 203,940    |
| 2.11 Others                           | n.a.      | n.a.       | n.a.       | 19,200     | 158,800    |
| 3. Special Funds                      | 1,006,000 | 1,456,000  | 1,487,500  | 3,047,568  | 3,137,570  |
| 3.1 Poor and War Veterans             | 956,000   | 1,090,000  | 1,117,500  | 1,848,500  | n.a.       |
| 3.2 Elderly Program                   | 50,000    | 366,000    | 370,000    | 793,285    | n.a.       |
| 3.3 Others                            | n.a.      | n.a.       | n.a.       | 405,783    | n.a.       |
| 4. Special Projects                   | n.a.      | n.a.       | 244,000    | 862,300    | 968,000    |
| 4.1 Health For All                    | n.a.      | n.a.       | 244,000    | 100,000    | n.a.       |
| 4.3 Others*                           | n.a.      | n.a.       | n.a.       | 762,300    | n.a.       |
| 5. Staff Salaries                     | 7,046,910 | 7,196,574  | 7,200,865  | 8,009,860  | 9,658,144  |
| (As Percent of Total)                 | 75.56     | 68.43      | 63.36      | 52.79      | 54.09      |
| Grand Total                           | 9,326,110 | 10,516,114 | 11,364,695 | 15,174,278 | 17,855,454 |

n.a. = not available

\* HIV/AIDS, Mobile Clinics, Occupational Health etc.

Figure 4.4.3: Comparison of Operational Expenditures of Ban Paew Hospital

Figure 4.4.4: Comparison of Operational Expenditures (in Baht)