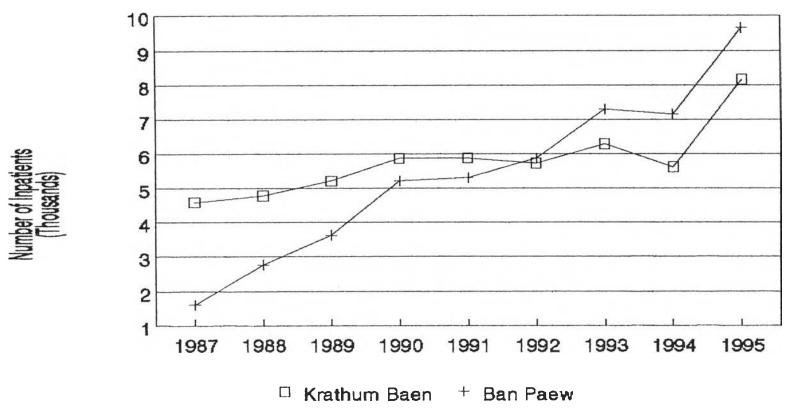

Figure 4.3.5: Comparison of Number of Inpatients in Krathum Baen and Ban Paew

Figure 4.3.6: Comparison of Number of Inpatients Days in Krathum Baen and Ban Paew Hospital

Figure 4.3.7: Comparison of Growth of Number of Inpatients in Krathum Baen and Ban Paew Hospital