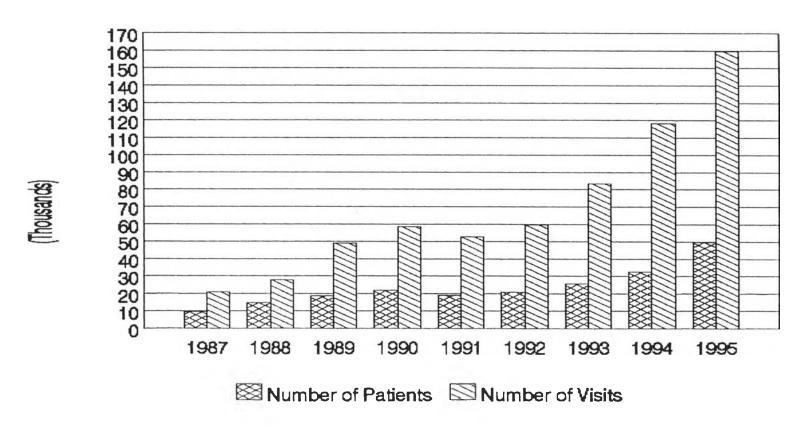

Figure 4.1.4: Inpatients by Department in Ban Paew Hospital

Figure 4.1.5: Number of OPD Patients and Visits in Ban Paew Hospital

Figure 4.1.6: Growth of OPD Patients/Visits in Ban Paew Hospital

Figure 4.1.9: Average Daily OPD Patient Visits in Ban Paew Hospital