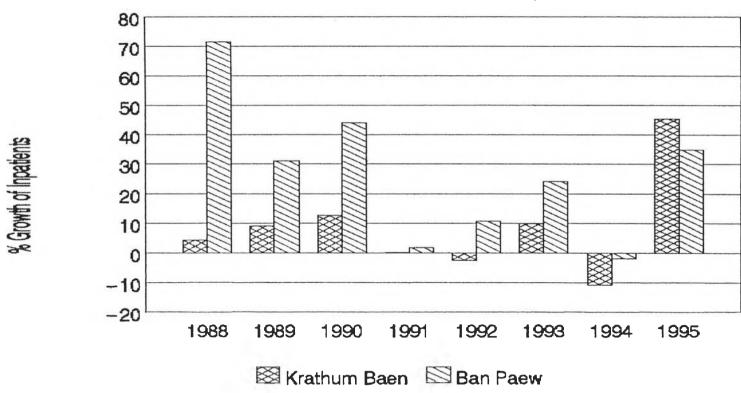

Figure 4.3.5: Comparison of Number of Inpatients in Krathum Baen and Ban Paew

Figure 4.3.6: Comparison of Number of Inpatients Days in Krathum Baen and Ban Paew Hospital

Figure 4.3.7: Comparison of Growth of Number of Inpatients in Krathum Baen and Ban Paew Hospital