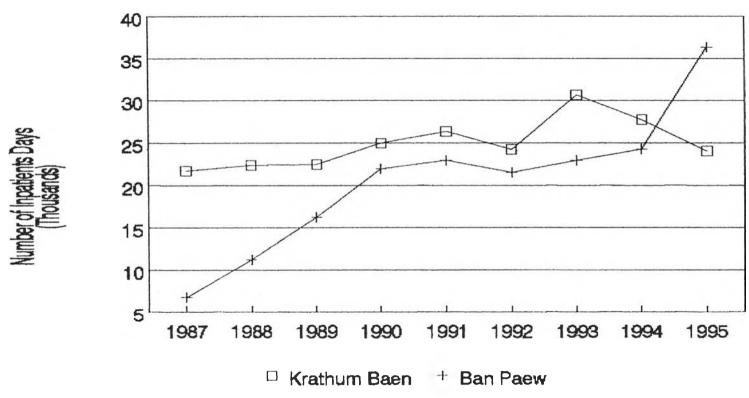

Figure 4.3.5: Comparison of Number of Inpatients in Krathum Baen and Ban Paew

Figure 4.3.6: Comparison of Number of Inpatients Days in Krathum Baen and Ban Paew Hospital

Figure 4.3.7: Comparison of Growth of Number of Inpatients in Krathum Baen and Ban Paew Hospital