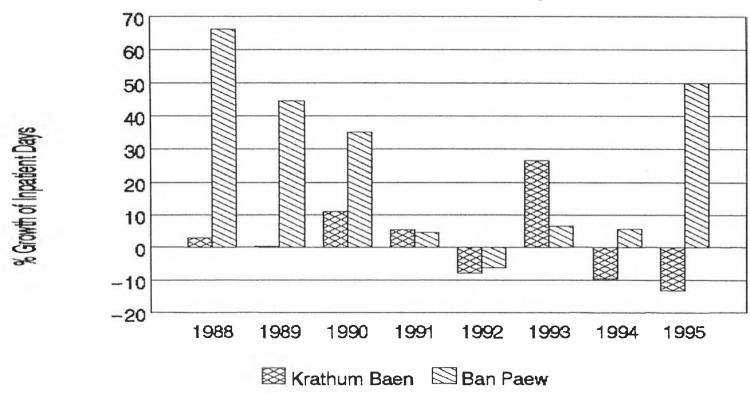

Figure 4.3.8: Comparison of Growth of Inpatients Days in Krathum Baen and Ban Paew Hospital

Patient Services Government Funds Community Finance

Figure 4.4.1: Comparative Analysis of Three Sources of Income in Ban Paew Community Hospital