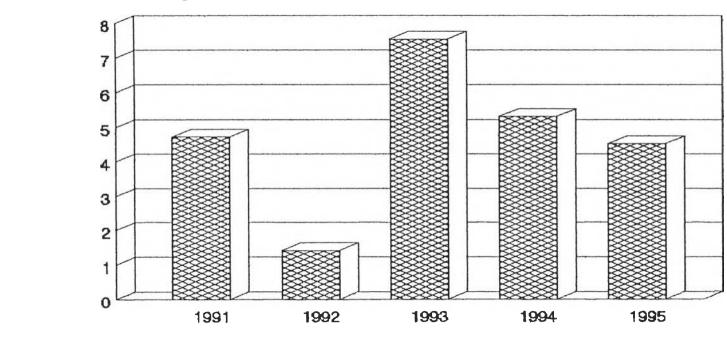

Table 4.4: Annual Income and Expenditure of Ban Paew Hospital

| 1991        | 1992                                                                                                                                 | 1993                                                                                                                                                                                                                   | 1994                                                                                                                                                                                                                                                                                           | 1995                                                                                                                                                                                                                                                                                                                                                                                                                                                                                                                                                                                                                                                                                                                         | ALL YEARS                                                                                                                                                                                                                                                                                                                                                                                                                                                                                                                                                                                                                                                                                                                                                                                                                                                                                                  |
|-------------|--------------------------------------------------------------------------------------------------------------------------------------|------------------------------------------------------------------------------------------------------------------------------------------------------------------------------------------------------------------------|------------------------------------------------------------------------------------------------------------------------------------------------------------------------------------------------------------------------------------------------------------------------------------------------|------------------------------------------------------------------------------------------------------------------------------------------------------------------------------------------------------------------------------------------------------------------------------------------------------------------------------------------------------------------------------------------------------------------------------------------------------------------------------------------------------------------------------------------------------------------------------------------------------------------------------------------------------------------------------------------------------------------------------|------------------------------------------------------------------------------------------------------------------------------------------------------------------------------------------------------------------------------------------------------------------------------------------------------------------------------------------------------------------------------------------------------------------------------------------------------------------------------------------------------------------------------------------------------------------------------------------------------------------------------------------------------------------------------------------------------------------------------------------------------------------------------------------------------------------------------------------------------------------------------------------------------------|
| 5,700,345   | 9,615,115                                                                                                                            | 10,637,642                                                                                                                                                                                                             | 15,668,555                                                                                                                                                                                                                                                                                     | 25,069,761                                                                                                                                                                                                                                                                                                                                                                                                                                                                                                                                                                                                                                                                                                                   | 66,691,418                                                                                                                                                                                                                                                                                                                                                                                                                                                                                                                                                                                                                                                                                                                                                                                                                                                                                                 |
| 8,320,110   | 10,516_114                                                                                                                           | 11,364,695                                                                                                                                                                                                             | 15,074,278                                                                                                                                                                                                                                                                                     | 17,855,454                                                                                                                                                                                                                                                                                                                                                                                                                                                                                                                                                                                                                                                                                                                   | 63,130,651                                                                                                                                                                                                                                                                                                                                                                                                                                                                                                                                                                                                                                                                                                                                                                                                                                                                                                 |
| 4,456,207   | 5,183,485                                                                                                                            | 13,563,616                                                                                                                                                                                                             | 11,018,694                                                                                                                                                                                                                                                                                     | 6,846,633                                                                                                                                                                                                                                                                                                                                                                                                                                                                                                                                                                                                                                                                                                                    | 41,068,635                                                                                                                                                                                                                                                                                                                                                                                                                                                                                                                                                                                                                                                                                                                                                                                                                                                                                                 |
| 18,476,662  | 25,314,714                                                                                                                           | 35,565,953                                                                                                                                                                                                             | 41,761,527                                                                                                                                                                                                                                                                                     | 49,771,848                                                                                                                                                                                                                                                                                                                                                                                                                                                                                                                                                                                                                                                                                                                   | 170,890,704                                                                                                                                                                                                                                                                                                                                                                                                                                                                                                                                                                                                                                                                                                                                                                                                                                                                                                |
| n.a.        | 37.01                                                                                                                                | 40,50                                                                                                                                                                                                                  | 17.42                                                                                                                                                                                                                                                                                          | 19.18                                                                                                                                                                                                                                                                                                                                                                                                                                                                                                                                                                                                                                                                                                                        | 33.88                                                                                                                                                                                                                                                                                                                                                                                                                                                                                                                                                                                                                                                                                                                                                                                                                                                                                                      |
|             |                                                                                                                                      |                                                                                                                                                                                                                        |                                                                                                                                                                                                                                                                                                |                                                                                                                                                                                                                                                                                                                                                                                                                                                                                                                                                                                                                                                                                                                              |                                                                                                                                                                                                                                                                                                                                                                                                                                                                                                                                                                                                                                                                                                                                                                                                                                                                                                            |
| 5,827,272   | 9,257,522                                                                                                                            | 8,956,840                                                                                                                                                                                                              | 13,450,207                                                                                                                                                                                                                                                                                     | 23,816,789                                                                                                                                                                                                                                                                                                                                                                                                                                                                                                                                                                                                                                                                                                                   | 61,306,630                                                                                                                                                                                                                                                                                                                                                                                                                                                                                                                                                                                                                                                                                                                                                                                                                                                                                                 |
| 8,320,110   | 10,516,114                                                                                                                           | 11,364,695                                                                                                                                                                                                             | 15,074,278                                                                                                                                                                                                                                                                                     | 17,855,454                                                                                                                                                                                                                                                                                                                                                                                                                                                                                                                                                                                                                                                                                                                   | 63,130,651                                                                                                                                                                                                                                                                                                                                                                                                                                                                                                                                                                                                                                                                                                                                                                                                                                                                                                 |
| 3,456,207   | 5,183,485                                                                                                                            | 12,563,616                                                                                                                                                                                                             | 11,018,694                                                                                                                                                                                                                                                                                     | 5,846,655                                                                                                                                                                                                                                                                                                                                                                                                                                                                                                                                                                                                                                                                                                                    | 38,068,657                                                                                                                                                                                                                                                                                                                                                                                                                                                                                                                                                                                                                                                                                                                                                                                                                                                                                                 |
| 17,603,589  | 24,957,121                                                                                                                           | 32,885,151                                                                                                                                                                                                             | 39,543,179                                                                                                                                                                                                                                                                                     | 47,518,898                                                                                                                                                                                                                                                                                                                                                                                                                                                                                                                                                                                                                                                                                                                   | 162,507,938                                                                                                                                                                                                                                                                                                                                                                                                                                                                                                                                                                                                                                                                                                                                                                                                                                                                                                |
| n.a.        | 41.77                                                                                                                                | 31.77                                                                                                                                                                                                                  | 20.25                                                                                                                                                                                                                                                                                          | 20.17                                                                                                                                                                                                                                                                                                                                                                                                                                                                                                                                                                                                                                                                                                                        | 33.99                                                                                                                                                                                                                                                                                                                                                                                                                                                                                                                                                                                                                                                                                                                                                                                                                                                                                                      |
| Green Cores | 6-7/-338                                                                                                                             | Pasinthe.                                                                                                                                                                                                              | 22188                                                                                                                                                                                                                                                                                          |                                                                                                                                                                                                                                                                                                                                                                                                                                                                                                                                                                                                                                                                                                                              | B 35 (4)                                                                                                                                                                                                                                                                                                                                                                                                                                                                                                                                                                                                                                                                                                                                                                                                                                                                                                   |
|             |                                                                                                                                      | TEC.                                                                                                                                                                                                                   | Ei                                                                                                                                                                                                                                                                                             |                                                                                                                                                                                                                                                                                                                                                                                                                                                                                                                                                                                                                                                                                                                              | man profession                                                                                                                                                                                                                                                                                                                                                                                                                                                                                                                                                                                                                                                                                                                                                                                                                                                                                             |
|             | 5,700,345<br>8,320,110<br>4,456,207<br><b>18,476,662</b><br>n.a.<br>5,827,272<br>8,320,110<br>3,456,207<br><b>17,603,589</b><br>n.a. | 5,700,345 9,615,115<br>8,320,110 10,516,114<br>4,456,207 5,183,485<br>18,476,662 25,314,714<br>n.a. 37.01<br>5,827,272 9,257,522<br>8,320,110 10,516,114<br>3,456,207 5,183,485<br>17,603,589 24,957,121<br>n.a. 41.77 | 5,700,345 9,615,115 10,637,642 8,320,110 10,516,114 11,364,695 4,456,207 5,183,485 13,563,616 18,476,662 25,314,714 35,565,953 n.a. 37.01 40.50 5,827,272 9,257,522 8,956,840 8,320,110 10,516,114 11,364,695 3,456,207 5,183,485 12,563,616 17,603,589 24,957,121 32,885,151 n.a. 41.77 31.77 | 5,700,345       9,615,115       10,637,642       15,668,555         8,320,110       10,516,114       11,364,695       15,074,278         4,456,207       5,183,485       13,563,616       11,018,694         18,476,662       25,314,714       35,565,953       41,761,527         n.a.       37.01       40.50       17.42         5,827,272       9,257,522       8,956,840       13,450,207         8,320,110       10,516,114       11,364,695       15,074,278         3,456,207       5,183,485       12,563,616       11,018,694         17,603,589       24,957,121       32,885,151       39,543,179         n.a.       41.77       31.77       20.25         873,073       357,593       2,630,802       2,216,348 | 5,700,345       9,615,115       10,637,642       15,668,555       25,069,761         8,320,110       10,516,114       11,364,695       15,074,278       17,855,454         4,456,207       5,183,485       13,563,616       11,018,694       6,846,633         18,476,662       25,314,714       35,565,953       41,761,527       49,771,848         n.a.       37.01       40.50       17.42       19.18         5,827,272       9,257,522       8,956,840       13,450,207       23,816,789         8,320,110       10,516,114       11,364,695       15,074,278       17,855,454         3,456,207       5,183,485       12,563,616       11,018,694       5,846,655         17,603,589       24,957,121       32,885,151       39,543,179       47,518,898         n.a.       41.77       31.77       20.25       20.17         873,073       357,593       2,630,802       2,216,348       2,252,960 |

n.a. = not available

Figure 4.4: Annual Profit/Loss in Ban Paew Hospital

Percent Profit/Loss