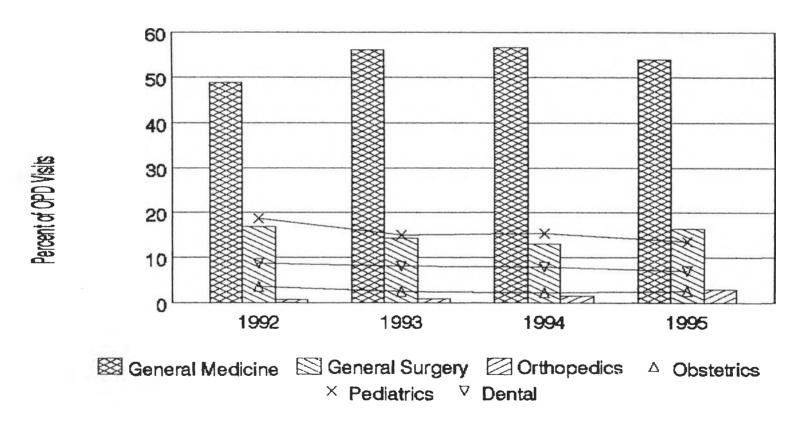

Figure 4.1.4: Inpatients by Department in Ban Paew Hospital

Figure 4.1.5: Number of OPD Patients and Visits in Ban Paew Hospital

Figure 4.1.6: Growth of OPD Patients/Visits in Ban Paew Hospital

Figure 4.1.9: Average Daily OPD Patient Visits in Ban Paew Hospital

Figure 4.1.8: Average Daily Visits of All Clients in Ban Paew Hospital

Figure 4.1.9: Number of OPD Visits by Department in Ban Paew Hospital

Figure 4.1.10: Comparison of Population, IPD and OPD Patients in Ban Paew