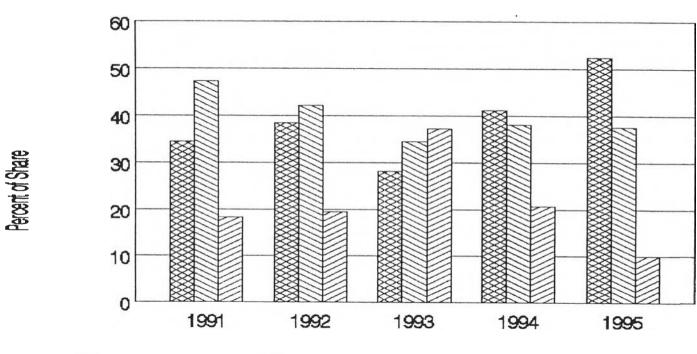

Figure 4.3.8: Comparison of Growth of Inpatients Days in Krathum Baen and Ban Paew Hospital

Patient Services Government Funds Community Finance

Figure 4.4.1: Comparative Analysis of Three Sources of Income in Ban Paew Community Hospital

Figure 4.4.2: Comparison of Hospital Expenditure by Sources of Income

Patients Services Government Funds Community Financing

Table 4.4.2C: Government Expenditure in Ban Paew Hospital

| Budget Items                          | 1991      | 1992       | 1993       | 1994       | 1995       |
|---------------------------------------|-----------|------------|------------|------------|------------|
| 1. Utilities —                        | 160,000   | 162,000    | 271,500    | 499,200    | 619,000    |
| Water, Electricity, Telephone         |           |            |            |            |            |
| 2. Operational Costs                  | 1,113,200 | 1,701,540  | 2,160,830  | 2,755,350  | 3,472,740  |
| 2.1 Medicine                          | 140,200   | 315,540    | 160,830    | 199,750    | 390,000    |
| 2.2 Hospital Food                     | 250,000   | 200,000    | n.a.       | n.a.       | 230,000    |
| 2.3 Per diem for Staff                | 10,000    | 25,000     | 20,000     | 30,000     | 20,000     |
| 2.4 Transportation                    | 3,000     | 1,000      | 10,000     | 20,000     | n.a.       |
| 2.5 Maintenance of Equipment          | 25,000    | 70,000     | 50,000     | 100,000    | 20,000     |
| 2.6 Vehicle and Ambulance Maintenance | 15,000    | 30,000     | 100,000    | 130,800    | 150,000    |
| 2.7 Patient Bedding, Linens etc.      | 70,000    | 80,000     | 100,000    | 300,000    | 300,000    |
| 2.8 Office Supplies                   | 50,000    | 80,000     | 100,000    | 200,000    | 200,000    |
| 2.9 Medical Supplies                  | 450,000   | 800,000    | 1,500,000  | 1,600,000  | 1,800,000  |
| 2.10 Fuel for Vehicles                | 100,000   | 100,000    | 120,000    | 155,600    | 203,940    |
| 2.11 Others                           | n.a.      | n.a.       | n.a.       | 19,200     | 158,800    |
| 3. Special Funds                      | 1,006,000 | 1,456,000  | 1,487,500  | 3,047,568  | 3,137,570  |
| 3.1 Poor and War Veterans             | 956,000   | 1,090,000  | 1,117,500  | 1,848,500  | n.a.       |
| 3.2 Elderly Program                   | 50,000    | 366,000    | 370,000    | 793,285    | n.a.       |
| 3.3 Others                            | n.a.      | n.a.       | n.a.       | 405,783    | n.a.       |
| 4. Special Projects                   | n.a.      | n.a.       | 244,000    | 862,300    | 968,000    |
| 4.1 Health For All                    | n.a.      | n.a.       | 244,000    | 100,000    | n.a.       |
| 4.3 Others*                           | n.a.      | n.a.       | n.a.       | 762,300    | n.a.       |
| 5. Staff Salaries                     | 7,046,910 | 7,196,574  | 7,200,865  | 8,009,860  | 9,658,144  |
| (As Percent of Total)                 | 75.56     | 68.43      | 63.36      | 52.79      | 54.09      |
| Grand Total                           | 9,326,110 | 10,516,114 | 11,364,695 | 15,174,278 | 17,855,454 |