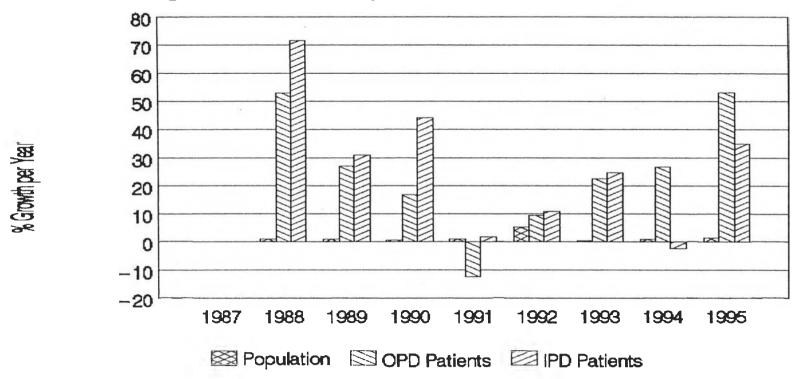

Figure 4.1.11: Percent of Population as IPD and OPD Patients in Ban Paew

T41B

Figure 4.1.12: Growth of Population, IPD and OPD Patients in Ban Paew

Figure 4.3.1: Comparison of Number of OPD Patients in Ban Paew and Krathum Baen Hospitals