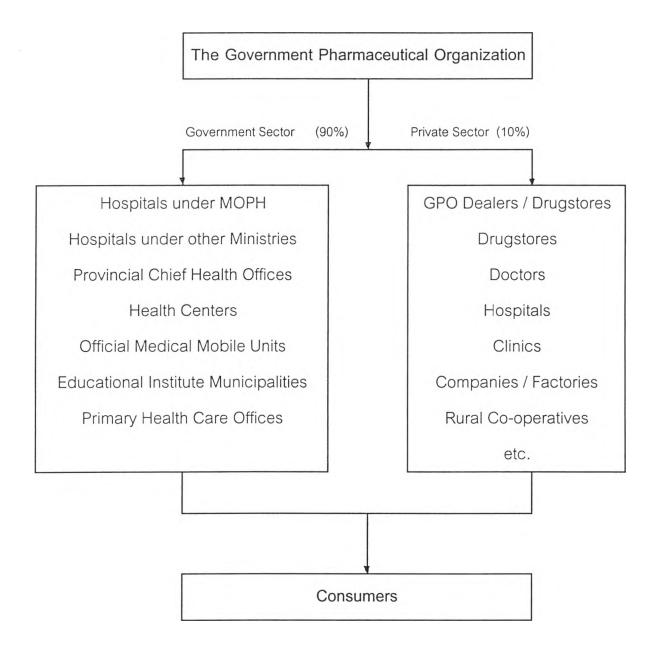

Most of GPO's customers are government health services. The annual sale volume, in general, can be devided into 2 parts as shown in Figure 3.1; the main is the government health services under MOPH and those who are controlled by other ministries such as Ministry of Defense, Ministry of Finance, Ministry of Interior, etc. Another small portion is private sector which are hospitals, clinics, drugstores, GPO dealers, six of GPO drugstores, companies or factories and doctors. This part is shared only 10% but in the part of public sectors cover around 90% of the total sales. Table 3.2 indicates that from 1987 the sales was 82.49% for public sector both under MOPH and non MOPH and 17.51% for private sector. Whereas in 1997, the sale to public sectors is 91.59% of total GPO's sale, the remainder 8.41% belongs to the private sector. It can be said

<u>Source</u>: The Government Pharmaceutical Organization (GPO)

Figure 3.1 Distribution Channel of GPO Products

<u>Table 3.2</u> GPO's Product Sale to Public and Private Sectors, 1987-1997

( Wholesale price )

**Source**: The Government Pharmaceutical Organization

that average of 87.24% during 1987-1997, belongs to public health services and the rest 12.76% is of the private sector.