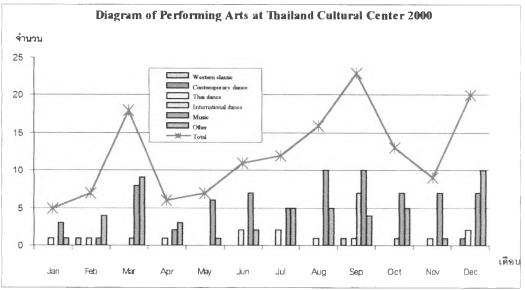

198,145) | 418,852 | (242,145) | (240,145) | (166,145) | 412,848 | 433,247   |

### Cash Flow Projections

| Reserves | 2,398,792 | 2,928,647 | 2,718,502 | 2,528,357 | 2,909,209 | 3,093,064 | 2,846,919 | 2,648,774 | 3,067,626 | 2,825,481 | 2,585,336 | 2,419,191 | 2,832,039 |
|----------|-----------|-----------|-----------|-----------|-----------|-----------|-----------|-----------|-----------|-----------|-----------|-----------|-----------|
| Balance  | 529,855   | 2,718,502 | 2,528,357 | 2,909,209 | 3,093,064 | 2,846,919 | 2,648,774 | 3,067,626 | 2,825,481 | 2,585,336 | 2,419,191 | 2,832,039 | 3,265,286 |
|          | Jan       | Feb       | Mar       | Apr       | May       | June      | July      | Aug       | Sept      | Oct       | Nov       | Dec       | TOTAL     |

APPENDIX B









APPENDIX C





























APPENDIX D

## Performing arts and TCC Questionnaire for general public

| 9 |  |  | 3 |  | F |  |
|---|--|--|---|--|---|--|
|   |  |  |   |  |   |  |
|   |  |  |   |  |   |  |

4. What program that you like TCC to provide

a. conservative b. creative c. both

There are 3 sections

| Section 1 : Status of answer giver                              |            |             |              |        |       |
|-----------------------------------------------------------------|------------|-------------|--------------|--------|-------|
| Instruction: Please mark in ( x) or put a message in the bl     | lank sp    | oace given  | ,            |        |       |
| ( ) Female age years                                            | (          | ) Male age