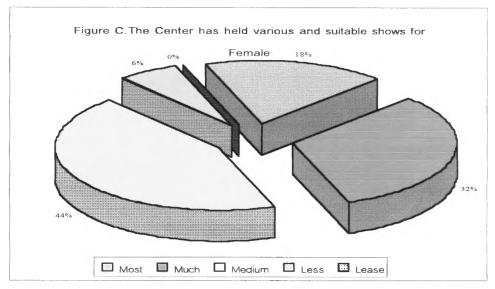

| (166,145) | 412,848 | 433,247   |

### Cash Flow Projections

| Reserves | 2,398,792 | 2,928,647 | 2,718,502 | 2,528,357 | 2,909,209 | 3,093,064 | 2,846,919 | 2,648,774 | 3,067,626 | 2,825,481 | 2,585,336 | 2,419,191 | 2,832,039 |
|----------|-----------|-----------|-----------|-----------|-----------|-----------|-----------|-----------|-----------|-----------|-----------|-----------|-----------|
| Balance  | 529,855   | 2,718,502 | 2,528,357 | 2,909,209 | 3,093,064 | 2,846,919 | 2,648,774 | 3,067,626 | 2,825,481 | 2,585,336 | 2,419,191 | 2,832,039 | 3,265,286 |
|          | Jan       | Feb       | Mar       | Apr       | May       | June      | July      | Aug       | Sept      | Oct       | Nov       | Dec       | TOTAL     |

APPENDIX B









APPENDIX C





























APPENDIX D

## Performing arts and TCC Questionnaire for general public

| 9 |  |  | 3 |  | F |  |
|---|--|--|---|--|---|--|
|   |  |  |   |  |   |  |
|   |  |  |   |  |   |  |

4. What program that you like TCC to provide

a. conservative b. creative c. both

There are 3 sections

| Section 1 : Status of answer giver                              |            |             |              |        |       |
|-----------------------------------------------------------------|------------|-------------|--------------|--------|-------|
| Instruction: Please mark in ( x) or put a message in the bl     | lank sp    | oace given  | ,            |        |       |
| ( ) Female age years                                            | (          | ) Male age  | e Yea        | ars    |       |
| ( ) P