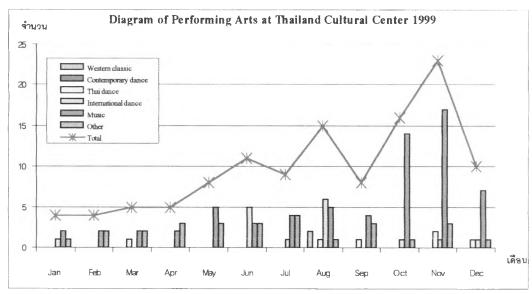

(198,145) | 418,852 | (242,145) | (240,145) | (166,145) | 412,848 | 433,247   |

### Cash Flow Projections

| Reserves | 2,398,792 | 2,928,647 | 2,718,502 | 2,528,357 | 2,909,209 | 3,093,064 | 2,846,919 | 2,648,774 | 3,067,626 | 2,825,481 | 2,585,336 | 2,419,191 | 2,832,039 |
|----------|-----------|-----------|-----------|-----------|-----------|-----------|-----------|-----------|-----------|-----------|-----------|-----------|-----------|
| Balance  | 529,855   | 2,718,502 | 2,528,357 | 2,909,209 | 3,093,064 | 2,846,919 | 2,648,774 | 3,067,626 | 2,825,481 | 2,585,336 | 2,419,191 | 2,832,039 | 3,265,286 |
|          | Jan       | Feb       | Mar       | Apr       | May       | June      | July      | Aug       | Sept      | Oct       | Nov       | Dec       | TOTAL     |

APPENDIX B









APPENDIX C





























APPENDIX D

## Performing arts and TCC Questionnaire for general public

| 9 |  |  | 3 |  | F |  |
|---|--|--|---|--|---|--|
|   |  |  |   |  |   |  |
|   |  |  |   |  |   |  |

4. What program that you like TCC to provide

a. conservative b. creative c. both

There are 3 sections

| Section 1 : Status of answer giver                              |            |             |              |        |       |
|-----------------------------------------------------------------|------------|-------------|--------------|--------|-------|
| Instruction: Please mark in ( x) or put a message in the bl     | lank sp    | oace given  | ,            |        |       |
| ( ) Female age years                                            | (          | ) Male ag