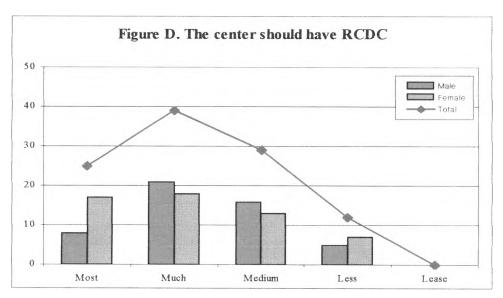

a. conservative b. creative c. both

There are 3 sections

| Section 1 : Status of answer giver                              |            |             |              |        |       |
|-----------------------------------------------------------------|------------|-------------|--------------|--------|-------|
| Instruction: Please mark in ( x) or put a message in the bl     | lank sp    | oace given  | ,            |        |       |
| ( ) Female age years                                            | (          | ) Male age  | e Yea        | ars    |       |
| ( ) Pupil                                                       | (          | ) Student   |              |        |       |
| ( ) Government officer                                          | (          | ) Private c | ompany of    | ficer  |       |
| ( ) Others (specify)                                            | (          | ) Educatio  | n            |        |       |
| ( ) Income/monthbath.                                           |            |             |              |        |       |
| Section 2: Answer giver's idea of activities of cultural center | er of T    | hailand     |              |        |       |
| Instruction: Please mark in the blank space in accordance       | with y     | our idea o  | nly in one s | space. |       |
|                                                                 |            |             |              |        |       |
| ldea                                                            | Most       | Much        | Medium       | Less   | Least |
| Public Relations of the center is wide spread and suitable      |            |             |              |        |       |
| 2. You are satisfied with the service of cultural center        |            |             |              |        |       |
| 3. Thailand should have a National Universal Dancing Company    |            |             |              |        |       |
| 4. Thailand should have a national Thai dance company           |            |             |              |        |       |
| 5. You think the center should have RCDC                        |            |             |              |        |       |
| 6. The center has held various and suitable program             |            |             |              |        |       |
| 7. TCC supports activities for general public                   |            |             |              |        |       |
| 8. TCC supports creative activities                             |            |             |              |        |       |
| 9. You would like the center to provide foreign program         |            |             |              |        |       |
| 10. You would like the center to have Thai program              |            |             |              |        |       |
| Section 3: The idea of activities of cultural center of Thailar | nd         | ·           | •            |        |       |
| Instruction: Please mark in ( x ) or put a message in the b     |            | nace giver  | 1            |        |       |
| What group of people that the TCC is good for                   | , idilik c | paco givoi  | ,            |        |       |
| a. rich b. middle class c. poor d. general                      |            |             |              |        |       |
| What TCC's services that should be improved                     |            |             |              |        |       |
| a. public relations b. programming c. reception                 | d (        | others      |              |        |       |
| 3. What program, would you like TCC to provide.                 | <b>.</b>   |             |              |        |       |
| a. Thai dance b. folk dance c. international                    | class      | ic den      | temporary    | dance  |       |
| a. I hai dance b. folk dance c. international                   | class      | ic d. co    | temporary    | dance  |       |