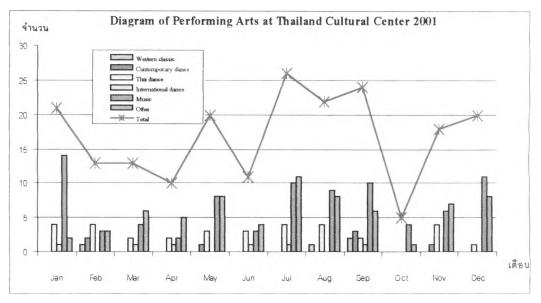

8,145) | 418,852 | (242,145) | (240,145) | (166,145) | 412,848 | 433,247   |

### Cash Flow Projections

| Reserves | 2,398,792 | 2,928,647 | 2,718,502 | 2,528,357 | 2,909,209 | 3,093,064 | 2,846,919 | 2,648,774 | 3,067,626 | 2,825,481 | 2,585,336 | 2,419,191 | 2,832,039 |
|----------|-----------|-----------|-----------|-----------|-----------|-----------|-----------|-----------|-----------|-----------|-----------|-----------|-----------|
| Balance  | 529,855   | 2,718,502 | 2,528,357 | 2,909,209 | 3,093,064 | 2,846,919 | 2,648,774 | 3,067,626 | 2,825,481 | 2,585,336 | 2,419,191 | 2,832,039 | 3,265,286 |
|          | Jan       | Feb       | Mar       | Apr       | May       | June      | July      | Aug       | Sept      | Oct       | Nov       | Dec       | TOTAL     |

APPENDIX B









APPENDIX C





























APPENDIX D

## Performing arts and TCC Questionnaire for general public

| 9 |  |  | 3 |  | F |  |
|---|--|--|---|--|---|--|
|   |  |  |   |  |   |  |
|   |  |  |   |  |   |  |

4. What program that you like TCC to provide

a. conservative b. creative c. both

There are 3 sections

| Section 1 : Status of answer giver                              |            |             |              |        |       |
|-----------------------------------------------------------------|------------|-------------|--------------|--------|-------|
| Instruction: Please mark in ( x) or put a message in the bl     | lank sp    | oace given  | ,            |        |       |
| ( ) Female age years                                            | (          | ) Male age  |