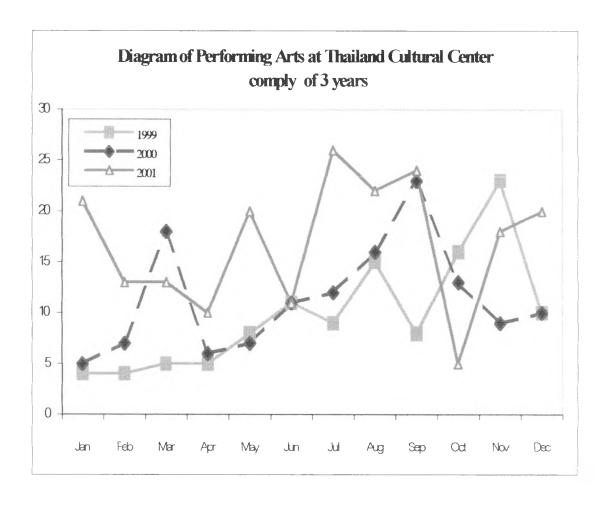

| (198,145) | 418,852 | (242,145) | (240,145) | (166,145) | 412,848 | 433,247   |

### Cash Flow Projections

| Reserves | 2,398,792 | 2,928,647 | 2,718,502 | 2,528,357 | 2,909,209 | 3,093,064 | 2,846,919 | 2,648,774 | 3,067,626 | 2,825,481 | 2,585,336 | 2,419,191 | 2,832,039 |
|----------|-----------|-----------|-----------|-----------|-----------|-----------|-----------|-----------|-----------|-----------|-----------|-----------|-----------|
| Balance  | 529,855   | 2,718,502 | 2,528,357 | 2,909,209 | 3,093,064 | 2,846,919 | 2,648,774 | 3,067,626 | 2,825,481 | 2,585,336 | 2,419,191 | 2,832,039 | 3,265,286 |
|          | Jan       | Feb       | Mar       | Apr       | May       | June      | July      | Aug       | Sept      | Oct       | Nov       | Dec       | TOTAL     |

APPENDIX B









APPENDIX C





























APPENDIX D

## Performing arts and TCC Questionnaire for general public

| 9 |  |  | 3 |  | F |  |
|---|--|--|---|--|---|--|
|   |  |  |   |  |   |  |
|   |  |  |   |  |   |  |

4. What program that you like TCC to provide

a. conservative b. creative c. both

There are 3 sections

| Section 1 : Status of answer giver                              |            |             |              |        |       |
|-----------------------------------------------------------------|------------|-------------|--------------|--------|-------|
| Instruction: Please mark in ( x) or put a message in the bl     | lank sp    | oace given  | ,            |        |       |
| ( ) Female age years                                            | (          | ) Male