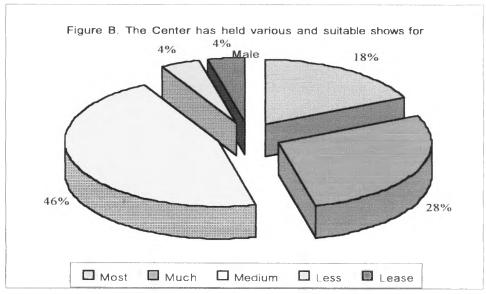

5) | (166,145) | 412,848 | 433,247   |

### Cash Flow Projections

| Reserves | 2,398,792 | 2,928,647 | 2,718,502 | 2,528,357 | 2,909,209 | 3,093,064 | 2,846,919 | 2,648,774 | 3,067,626 | 2,825,481 | 2,585,336 | 2,419,191 | 2,832,039 |
|----------|-----------|-----------|-----------|-----------|-----------|-----------|-----------|-----------|-----------|-----------|-----------|-----------|-----------|
| Balance  | 529,855   | 2,718,502 | 2,528,357 | 2,909,209 | 3,093,064 | 2,846,919 | 2,648,774 | 3,067,626 | 2,825,481 | 2,585,336 | 2,419,191 | 2,832,039 | 3,265,286 |
|          | Jan       | Feb       | Mar       | Apr       | May       | June      | July      | Aug       | Sept      | Oct       | Nov       | Dec       | TOTAL     |

APPENDIX B









APPENDIX C





























APPENDIX D

## Performing arts and TCC Questionnaire for general public

| 9 |  |  | 3 |  | F |  |
|---|--|--|---|--|---|--|
|   |  |  |   |  |   |  |
|   |  |  |   |  |   |  |

4. What program that you like TCC to provide

a. conservative b. creative c. both

There are 3 sections

| Section 1 : Status of answer giver                              |            |             |              |        |       |
|-----------------------------------------------------------------|------------|-------------|--------------|--------|-------|
| Instruction: Please mark in ( x) or put a message in the bl     | lank sp    | oace given  | ,            |        |       |
| ( ) Female age years                                            | (          | ) Male age  | e Yea        | ars    |       |
| ( )